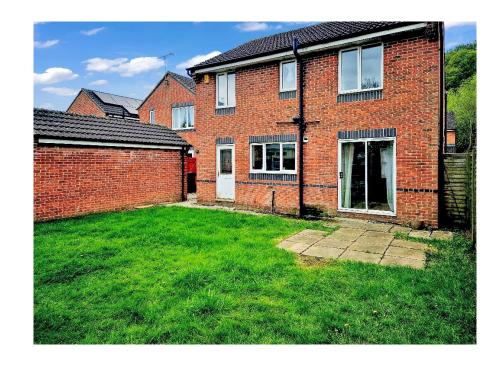

Upstairs, there is a master bedroom with en-suite shower room w/c, three further good sized bedrooms and a house bathroom w/c.

Externally there is a lawned front garden with drive to an integral garage and a generous largely enclosed lawned garden to the rear providing a good degree of privacy & security, ideal for young children or pets. Internal inspection recommended to appreciate the property's full potential.