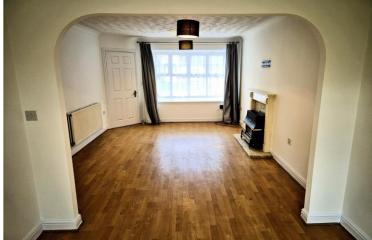

The property has recently been redecorated throughout and offers a great potential for a growing family, briefly comprising a covered entrance porch leading to an entrance hall, a lounge open plan to a dining area with glazed doors to the rear garden, a fitted kitchen with useful access directly into the garage, a utility room with additional access into the rear garden and & separate w/c.