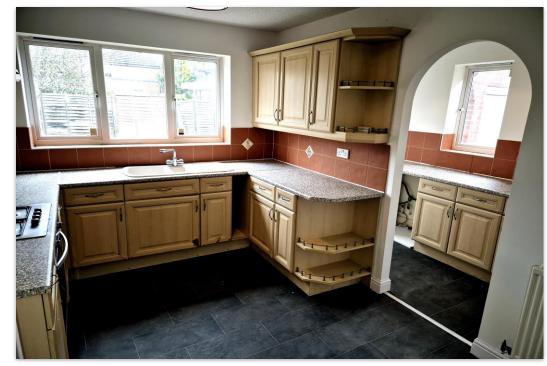

The property has recently been redecorated throughout and offers a great potential for a growing family, briefly comprising a covered entrance porch leading to an entrance hall, a lounge open plan to a dining area with glazed doors to the rear garden, a fitted kitchen with useful access directly into the garage, a utility room with additional access into the rear garden and & separate w/c.