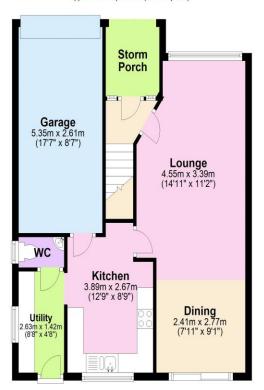

## **Ground Floor**

Approx. 62.0 sq. metres (667.1 sq. feet)

The property has recently been redecorated throughout and offers a great potential for a growing family, briefly comprising a covered entrance porch leading to an entrance hall, a lounge open plan to a dining area with glazed doors to the rear garden, a fitted kitchen with useful access directly into the garage, a utility room with additional access into the rear garden and & separate w/c.