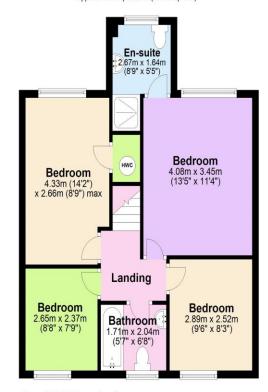

### First Floor

Approx. 52.1 sq. metres (561.1 sq. feet)

Total area: approx. 114.1 sq. metres (1228.2 sq. feet)

Floor plans are for identification only. All measurements are approximate.

Plan produced using PlanUp.

Upstairs, there is a master bedroom with en-suite shower room w/c, three further good sized bedrooms and a house bathroom w/c.

Externally there is a lawned front garden with drive to an integral garage and a generous largely enclosed lawned garden to the rear providing a good degree of privacy & security, ideal for young children or pets. Internal inspection recommended to appreciate the property's full potential.