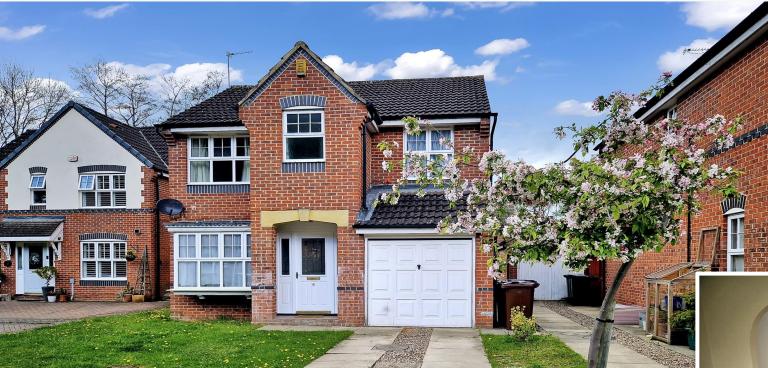

# £425,000 Region

- Spacious detached property
- Four bedrooms, master bedroom with ensuite
- No chain, ideal for a growing family
- Integral garage & good sized gardens
- Lots of potential!
- Close to extensive amenities

OFFERED WITH NO CHAIN! A DETACHED FOUR BEDROOMED PROPERTY PROVIDING SPACIOUS MODERN LIVING WITH DRIVE, INTEGRAL GARAGE AND GARDENS, SITUATED IN THIS VERY CONVENIENT LOCATION, CLOSE TO THE EXTENSIVE AMENITIES IN MEANWOOD AND WITH EXCELLENT ACCESS INTO LEEDS CITY CENTRE AND ONTO THE MAJOR ROAD NETWORK.

Upstairs, there is a master bedroom with en-suite shower room w/c, three further good sized bedrooms and a house bathroom w/c.

Externally there is a lawned front garden with drive to an integral garage and a generous largely enclosed lawned garden to the rear providing a good degree of privacy & security, ideal for young children or pets. Internal inspection recommended to appreciate the property's full potential.