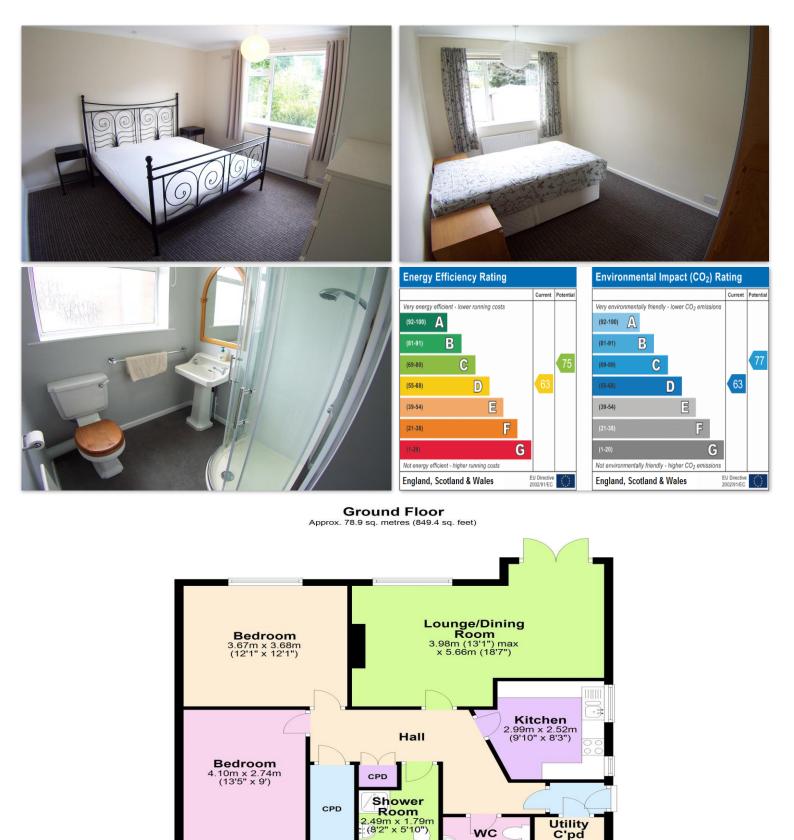

## Castlehill Estate & Letting Agents

Flat 5 St Chads View Leeds LS6 3QA

**Monthly Rental Of £895** 

AVAILABLE 7TH JUNE 2025 - A LIGHT & AIRY, VERY SPACIOUS & WELL PRESENTED GROUND FLOOR TWO BEDROOM GARDEN APARTMENT SITUATED IN THIS VERY CONVENIENT SOUGHT-AFTER LOCATION, JUST A FEW MINUTES WALK TO HEADINGLEY'S EXTENSIVE AMENITIES AND WITHIN EASY REACH OF THE CITY CENTRE & UNIVERSITIES. THIS IS NOT TO BE MISSED! Providing furnished and a modern interior, it benefits from beautiful front garden views and enjoys it's own sitting out area through UPVC double glazed patio doors and has off street parking! Additional features include gas central heating, UPVC double glazing, quality furniture! In brief the accommodation comprises an good sized entrance hallway, lounge with dining area, separate fitted kitchen, master bedroom, second double bedroom and a shower room & w/c and a further separate guest wc. Ideal for professional singles and couples! EARLY VIEWING STRONGLY ADVISED! A deposit equal to the first months rent will be required which will be registered with an approved scheme within 30 days of initial payment. A holding deposit of £100 is required when making an application. If the application is approved the holding deposit will go towards the first month's rent payment.

our Sales nd Lettings pecialist in orth Leeds

Total area: approx. 78.9 sq. metres (849.4 sq. feet) Floor plans are for identification only. All measurements are approximate. Plan produced using PlanUp.