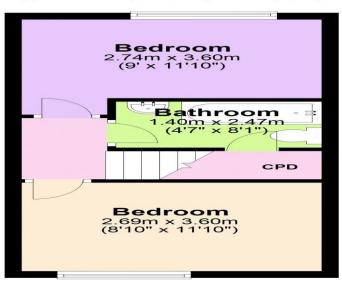

**Ground Floor** 

Approx. 28.9 sq. metres (311.2 sq. feet)

First Floor
Approx. 27.5 sq. metres (296.1 sq. feet)

Total area: approx. 56.4 sq. metres (607.4 sq. feet)

Floor plans are for identification only. All measurements are approximate.
Plan produced using PlanUp.