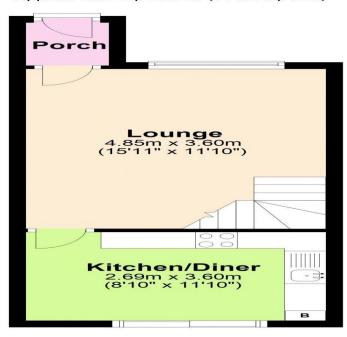

**Ground Floor** 

Approx. 28.9 sq. metres (311.2 sq. feet)

First Floor
Approx. 27.5 sq. metres (296.1 sq. feet)

Total area: approx. 56.4 sq. metres (607.4 sq. feet)

Floor plans are for identification only. All measurements are approximate.
Plan produced using PlanUp.