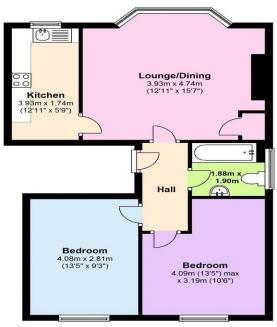

## Floor Plan

Approx. 57.9 sq. metres (622.8 sq. feet)

Total area: approx. 57.9 sq. metres (622.8 sq. feet)
Floor plans are for identification only. All measurements are approximate.
Plan produced using PlanUp.