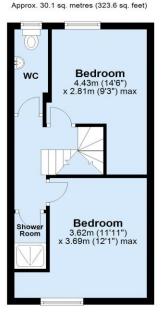

The accommodation comprises a lounge, bedroom and bathroom w/c on the ground floor, a lower ground floor kitchen, two bedrooms, a separate shower and w/c on the first floor and two further bedrooms on the top floor.

### Ground Floor

First Floor

Second Floor

Not to scale and for illustrative purposes only. All measurements are approximate and no responsibility is taken for any error, ommission or misstement.

Plan produced using PlanUp.