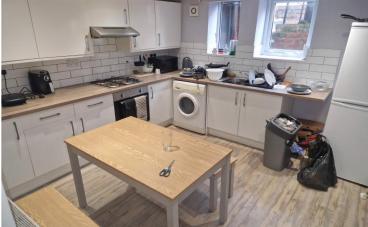

The accommodation comprises a lounge, bedroom and bathroom w/c on the ground floor, a lower ground floor kitchen, two bedrooms, a separate shower and w/c on the first floor and two further bedrooms on the top floor.

## Lower Ground Floor Approx. 14.6 sq. metres (157.5 sq. feet)

Kitchen/Diner 3.37m x 3.46m (11'1" x 11'4")