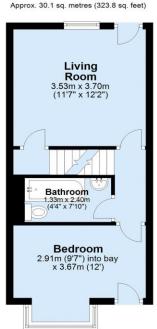

The accommodation comprises a lounge, bedroom and bathroom w/c on the ground floor, a lower ground floor kitchen, two bedrooms, a separate shower and w/c on the first floor and two further bedrooms on the top floor.

## Lower Ground Floor Approx. 14.6 sq. metres (157.5 sq. feet)

Kitchen/Diner 3.37m x 3.46m (11'1" x 11'4")

### Ground Floor

First Floor

Second Floor

Not to scale and for illustrative purposes only. All measurements are approximate and no responsibility is taken for any error, ommission or misstement.

Plan produced using PlanUp.