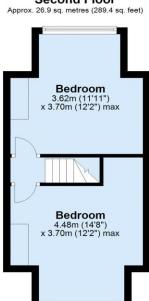

The accommodation comprises a lounge, bedroom and bathroom w/c on the ground floor, a lower ground floor kitchen, two bedrooms, a separate shower and w/c on the first floor and two further bedrooms on the top floor.

### Ground Floor

First Floor

Second Floor

Not to scale and for illustrative purposes only. All measurements are approximate and no responsibility is taken for any error, ommission or misstement.

Plan produced using PlanUp.