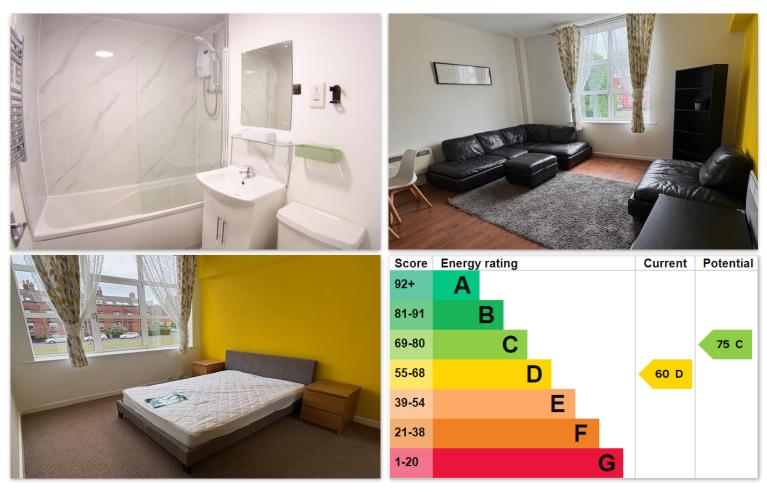

## Castlehill Estate & Letting Agents

21 Dene House Court Leeds Leeds LS2 9BS

Monthly Rental Of £1,175

AVAILABLE 2ND MAY 2025 - A VERY IMPRESSIVE FIRST FLOOR, LARGER THAN AVERAGE LIGHT & AIRY MODERN APARTMENT WITH TWO GENUINE DOUBLE BEDROOMS, GOOD SIZED OPEN PLAN LIVING SPACE, KITCHED AND CONTEMPORARY BATHROOM & WC!! Viewing strongly recommended if you want to be near the University and City Centre. It benefits from lots of natural light from the large windows and offers attractive spacious accommodation with 1 x SECURE GATED PARKING SPACE, suitable both for mature students and professionals. Offered fully furnished. The apartment is heated from wall mounted electric heating and the windows are double glazed. A deposit equivalent to one months rents will be required which has to be registered with an approved Scheme within 30 days of initial payment. A holding deposit of £100 is required when making an application. If the application is approved the holding deposit will go towards the first month's rent payment.