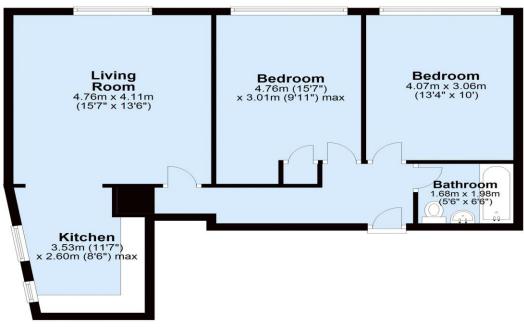

21 OTLEY ROAD LEEDS LS6 3AA T: 0113 278 7427 enquiries@castlehill.co.uk

Your Sales and Lettings Specialist in North Leeds

First Floor Approx. 66.3 sq. metres (713.8 sq. feet)

Not to scale and for illustrative purposes only. All measurements are approximate and no responsibility is taken for any error, ommission or mis-statement. Plan produced using PlanUp.