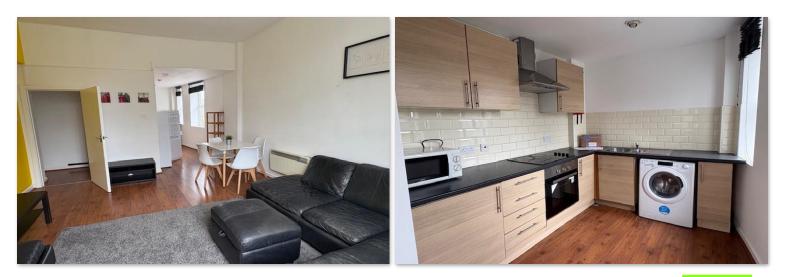

## Castlehill Estate & Letting Agents

21 Dene House Court Leeds Leeds LS2 9BS

Monthly Rental Of £1,175

AVAILABLE 2ND MAY 2025 - A VERY IMPRESSIVE FIRST FLOOR, LARGER THAN AVERAGE LIGHT & AIRY MODERN APARTMENT WITH TWO GENUINE DOUBLE BEDROOMS, GOOD SIZED OPEN PLAN LIVING SPACE, KITCHED AND CONTEMPORARY BATHROOM & WC!! Viewing strongly recommended if you want to be near the University and City Centre. It benefits from lots of natural light from the large windows and offers attractive spacious accommodation with 1 x SECURE GATED PARKING SPACE, suitable both for mature students and professionals. Offered fully furnished. The apartment is heated from wall mounted electric heating and the windows are double glazed. A deposit equivalent to one months rents will be required which has to be registered with an approved Scheme within 30 days of initial payment. A holding deposit of £100 is required when making an application. If the application is approved the holding deposit will go towards the first month's rent payment.