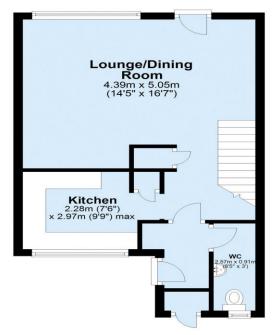

#### Ground Floor

Approx. 37.4 sq. metres (402.4 sq. feet)

### First Floor

Approx. 37.7 sq. metres (405.3 sq. feet)

Not to scale and for illustrative purposes only. All measurements are approximate and no responsibility is taken for any error, ommission or mis-statement.
Plan produced using PlanUp.