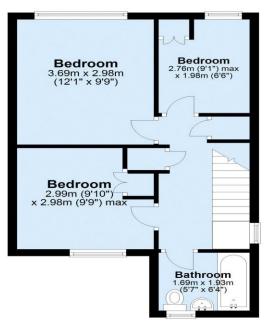

### First Floor

Approx. 37.7 sq. metres (405.3 sq. feet)

Not to scale and for illustrative purposes only. All measurements are approximate and no responsibility is taken for any error, ommission or mis-statement.
Plan produced using PlanUp.