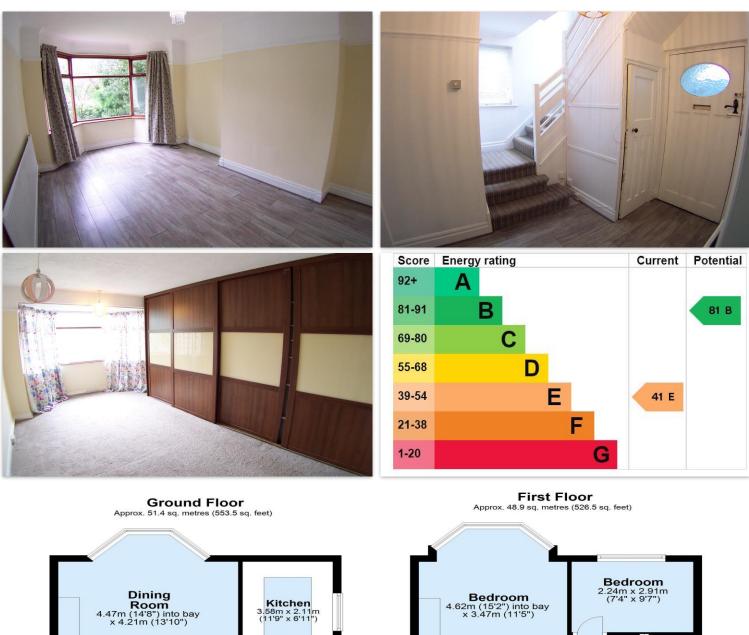

21 OTLEY ROAD LEEDS LS6 3AA T: 0113 278 7427 enquiries@castlehill.co.uk www.castlehill.co.uk

Your Sales and Lettings Specialist in North Leeds

Dining Room 4.47m (14'8") into bay x 4.21m (13'10") Living Room 5.00m (16'5") into bay x 3.24m (10'8") WC

Not to scale and for illustrative purposes only. All measurements are approximate and no responsibility is taken for any error, ommission or mis-statement. Plan produced using PlanUp.