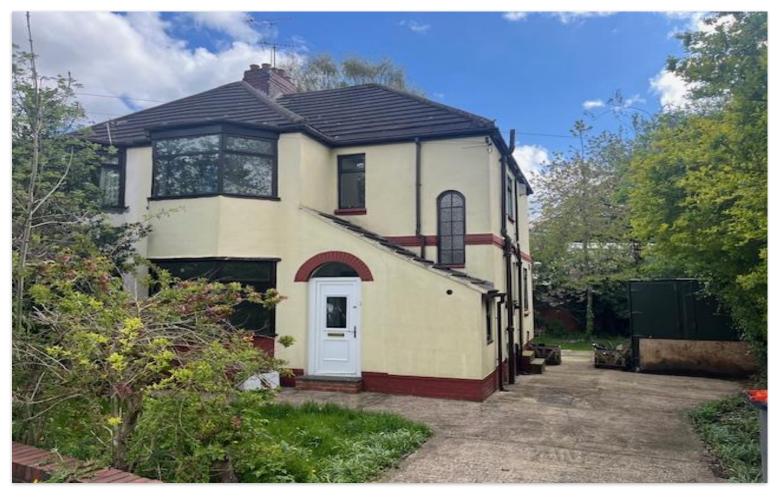

## Castlehill Estate & Letting Agents

39 The Turnways Headingley Leeds LS6 3DT

Monthly Rental Of £1,295

AVAILABLE NOW - A LOVELY THREE BEDROOMED CHARACTERFUL SEMI-DETACHED PROPERTY IDEAL FOR A FAMILY OR PROFESSIONAL COUPLE SITUATED IN THIS ATTRACTIVE LEAFY CRESCENT, A STONE'S THROW FROM HEADINGLEY CRICKET GROUND AND EXTENSIVE AMENITIES, WITH LOCAL SCHOOLS, LEEDS CITY CENTRE, UNIVERSIITES AND HOSPITALS ALL WITHIN EASY REACH. Offered unfurnished this deceptively spacious and well planned accommodation briefly comprising a welcoming entrance hall, a lounge with semi-circular bay window, a dining room with a similar semi-circular bay window. a modern fitted kitchen and a downstairs guest w/c; Upstairs there are two double bedrooms, the master having a substantial range of fitted wardrobes, a spacious tiled bathroom and a separate w/c and a third smaller bedroom. Externally, there is lots of outside space with driveway and gardens to the front, side and rear. Permit parking applies to on street parking. Tenants will be responsible for maintaining the gardens during the tenancy. A deposit of £1295 will be required which