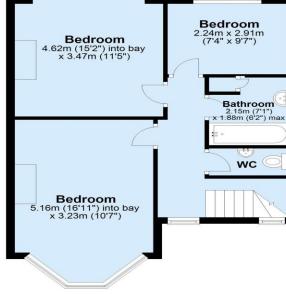

21 OTLEY ROAD LEEDS LS6 3AA T: 0113 278 7427 enquiries@castlehill.co.uk www.castlehill.co.uk

Your Sales and Lettings Specialist in North Leeds

Dining Room 4.47m (14'8") into bay x 4.21m (13'10") Living Room 5.00m (16'5") into bay x 3.24m (10'8") WC

Not to scale and for illustrative purposes only. All measurements are approximate and no responsibility is taken for any error, ommission or mis-statement. Plan produced using PlanUp.