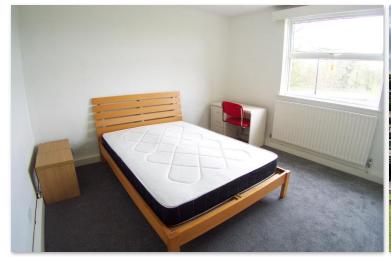

## 18 Foxhill Court Weetwood Leeds LS16 5PL

Monthly Rental Of £980

AVAILABLE NOW A LIGHT & SPACIOUS TWO DOUBLE BEDROOM MOSTLY FURNISHED FIRST FLOOR APARTMENT WITH GREAT VIEWS. INTERNAL INSPECTION REALLY IS ESSENTIAL to appreciate this BEAUTIFULLY PRESENTED, LIGHT AND AIRY APARTMENT, located in this well maintained development in leafy Weetwood. Neutral carpets throughout, the property offers gas central heating and UPVC double glazing. To the outside are very attractive and meticulously maintained grounds with mature trees and shrubs. Weetwood is a particularly sought after suburb of North Leeds, with good access to the City Centre, the Ring Road, excellent local schools, sports and shopping facilities as well as the OPEN SPACES OF THE HOLLIES AND MEANWOOD PARK. Note: The aprtment is to be redecorated to most areas. A deposit of £980.00 will be required which will be registered with an approved scheme within 30 days of initial payment. A holding deposit of £100 is required when making an application. If the application is approved the holding deposit will go towards the first month's rent payment.