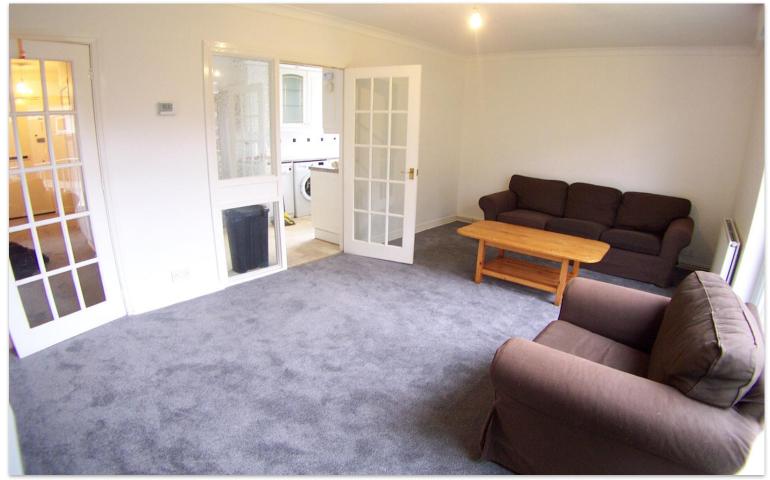

## 18 Foxhill Court Weetwood Leeds LS16 5PL

Monthly Rental Of £980

AVAILABLE NOW A LIGHT & SPACIOUS TWO DOUBLE BEDROOM MOSTLY FURNISHED FIRST FLOOR APARTMENT WITH GREAT VIEWS. INTERNAL INSPECTION REALLY IS ESSENTIAL to appreciate this BEAUTIFULLY PRESENTED, LIGHT AND AIRY APARTMENT, located in this well maintained development in leafy Weetwood. Neutral carpets throughout, the property offers gas central heating and UPVC double glazing. To the outside are very attractive and meticulously maintained grounds with mature trees and shrubs. Weetwood is a particularly sought after suburb of North Leeds, with good access to the City Centre, the Ring Road, excellent local schools, sports and shopping facilities as well as the OPEN SPACES OF THE HOLLIES AND MEANWOOD PARK. Note: The aprtment is to be redecorated to most areas. A deposit of £980.00 will be required which will be registered with an approved scheme within 30 days of initial payment. A holding deposit of £100 is required when making an application. If the application is approved the holding deposit will go towards the first month's rent payment.