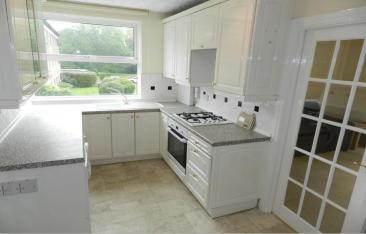

## 18 Foxhill Court Weetwood Leeds LS16 5PL

Monthly Rental Of £980

AVAILABLE NOW A LIGHT & SPACIOUS TWO DOUBLE BEDROOM MOSTLY FURNISHED FIRST FLOOR APARTMENT WITH GREAT VIEWS. INTERNAL INSPECTION REALLY IS ESSENTIAL to appreciate this BEAUTIFULLY PRESENTED, LIGHT AND AIRY APARTMENT, located in this well maintained development in leafy Weetwood. Neutral carpets throughout, the property offers gas central heating and UPVC double glazing. To the outside are very attractive and meticulously maintained grounds with mature trees and shrubs. Weetwood is a particularly sought after suburb of North Leeds, with good access to the City Centre, the Ring Road, excellent local schools, sports and shopping facilities as well as the OPEN SPACES OF THE HOLLIES AND MEANWOOD PARK. Note: The aprtment is to be redecorated to most areas. A deposit of £980.00 will be required which will be registered with an approved scheme within 30 days of initial payment. A holding deposit of £100 is required when making an application. If the application is approved the holding deposit will go towards the first month's rent payment.