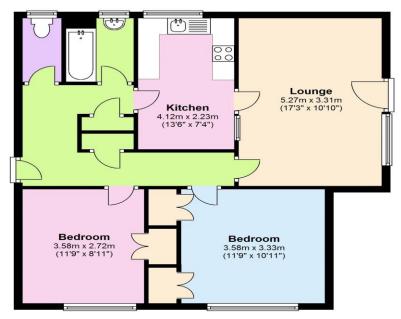

## Floor Plan

Approx. 69.1 sq. metres (744.1 sq. feet)

Total area: approx. 69.1 sq. metres (744.1 sq. feet)
Floor plans are for identification only. All measurements are approximate.
Plan produced using PlanUp.