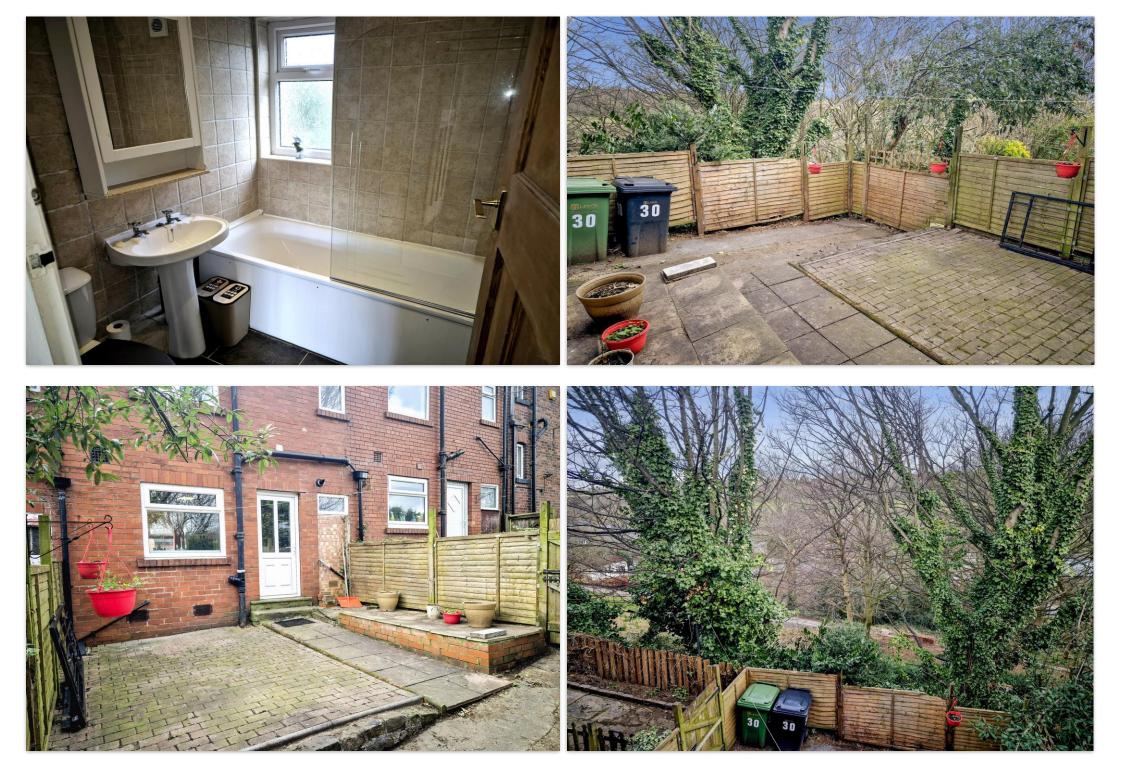

## £150,000 Region

A LOVELY WELL MAINTAINED GAS CENTRALLY HEATED AND UPVC DOUBLE GLAZED TWO BEDROOMED TERRACE WITH AN ENCLOSED PAVED REAR GARDEN WITH ATTRACTIVE LEAFY VIEWS OVER MEANWOOD VALLEY, ON THE DOORSTEP OF THE MEANWOOD VALLEY TRAIL, YET VERY CONVENIENTLY SITUATED A SHORT WALK TO AMENITIES, LEEDS CITY CENTRE AND THE UNIVERSITIES.

Offered with no chain, the property would make an ideal first home, offering deceptively spacious accommodation comprising an entrance hall, a lounge with wood laminate flooring and a useful under stairs store cupboard, a breakfast kitchen with a walk-in pantry and access to the rear garden.

Upstairs, there are two good sized bedrooms and a fully tiled bathroom w/c. The property is street lined to the front with ample on street parking and an enclosed paved and block paved garden to the rear with leafy, elevated views over Meanwood Valley.

Internal viewing recommended to fully appreciate the property's potential to create a cosy home!