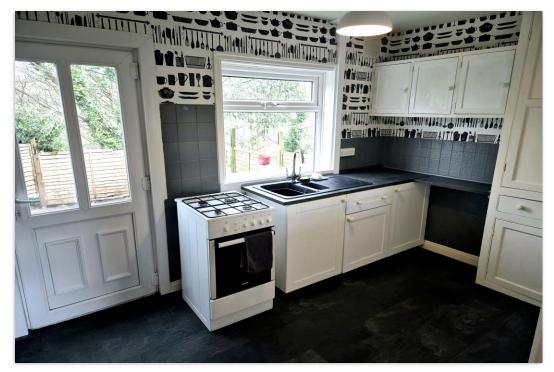

Offered with no chain, the property would make an ideal first home, offering deceptively spacious accommodation comprising an entrance hall, a lounge with wood laminate flooring and a useful under stairs store cupboard, a breakfast kitchen with a walk-in pantry and access to the rear garden.