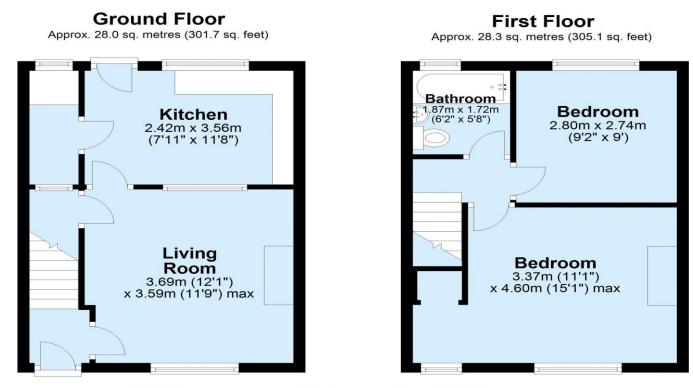

Offered with no chain, the property would make an ideal first home, offering deceptively spacious accommodation comprising an entrance hall, a lounge with wood laminate flooring and a useful under stairs store cupboard, a breakfast kitchen with a walk-in pantry and access to the rear garden.

Upstairs, there are two good sized bedrooms and a fully tiled bathroom w/c. The property is street lined to the front with ample on street parking and an enclosed paved and block paved garden to the rear with leafy, elevated views over Meanwood Valley.

### Total area: approx. 56.4 sq. metres (606.8 sq. feet)

Not to scale and for illustrative purposes only. All measurements are approximate and no responsibility is taken for any error, ommission or mis-statement. Plan produced using PlanUp.