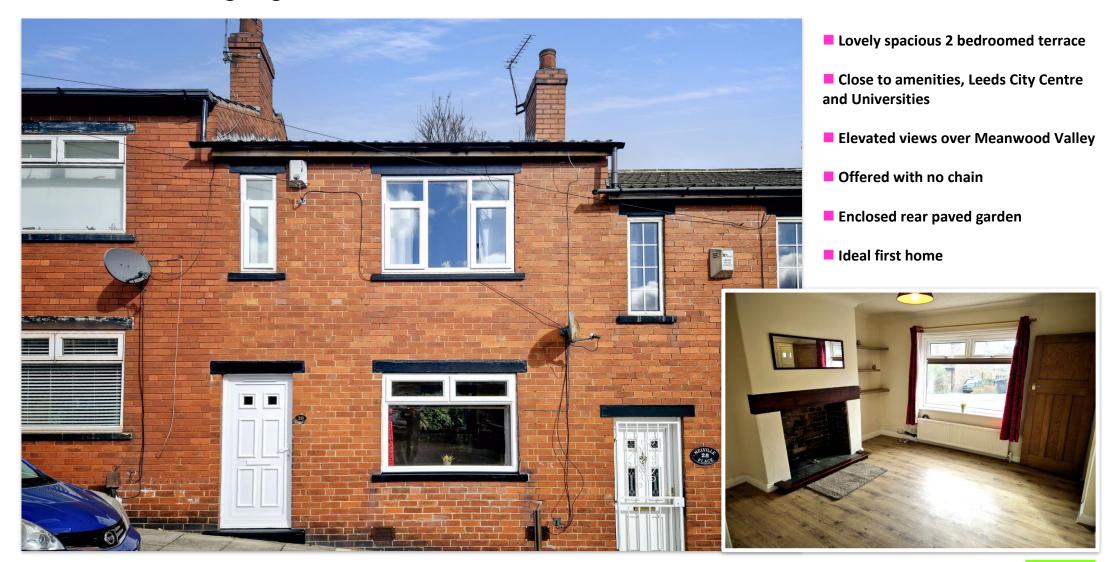

## £150,000 Region

A LOVELY WELL MAINTAINED GAS CENTRALLY HEATED AND UPVC DOUBLE GLAZED TWO BEDROOMED TERRACE WITH AN ENCLOSED PAVED REAR GARDEN WITH ATTRACTIVE LEAFY VIEWS OVER MEANWOOD VALLEY, ON THE DOORSTEP OF THE MEANWOOD VALLEY TRAIL, YET VERY CONVENIENTLY SITUATED A SHORT WALK TO AMENITIES, LEEDS CITY CENTRE AND THE UNIVERSITIES.

Offered with no chain, the property would make an ideal first home, offering deceptively spacious accommodation comprising an entrance hall, a lounge with wood laminate flooring and a useful under stairs store cupboard, a breakfast kitchen with a walk-in pantry and access to the rear garden.

Upstairs, there are two good sized bedrooms and a fully tiled bathroom w/c. The property is street lined to the front with ample on street parking and an enclosed paved and block paved garden to the rear with leafy, elevated views over Meanwood Valley.