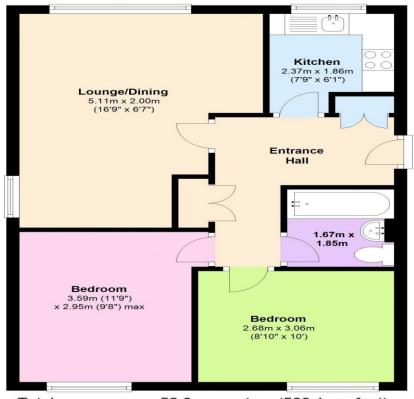

The service charge of  $\pm 75$  PCM and ground rent of  $\pm 10$  p/a make this an attractive economical purchase with a lease term of 125 years from 1989.

Floor Plan

Approx. 52.0 sq. metres (560.1 sq. feet)

Total area: approx. 52.0 sq. metres (560.1 sq. feet) Floor plans are for identification only. All measurements are approximate.

Plan produced using PlanUp.

|                                                                                                                                            |                                                                                            |                                  |                                                                                                                     | Score | Energy rating | Current | Potential |
|--------------------------------------------------------------------------------------------------------------------------------------------|--------------------------------------------------------------------------------------------|----------------------------------|---------------------------------------------------------------------------------------------------------------------|-------|---------------|---------|-----------|
|                                                                                                                                            | Tenure                                                                                     | Leasehold                        | Viewings<br>All viewings are by appointment. Please note that some viewing arrangements may require at least        | 92+   | Α             |         |           |
|                                                                                                                                            | Council Tax Band                                                                           | A                                | 24 hours notice.                                                                                                    | 81-91 | В             |         |           |
|                                                                                                                                            | Possession Sold Subject to existing tenancy                                                | Sold Subject to existing tenancy | Appliances/Services<br>None of the above appliances/services have been tested by ourselves. We recommend purchasers | 69-80 | С             | 76 C    | 79 C      |
|                                                                                                                                            | Offer procedure<br>If you would like to make an offer on this property, please contact our |                                  | arrange for a qualified person to check all appliances/services before legal commitment.                            | 55-68 | D             |         |           |
| office as soon as possible. Any evidence of funding you can provide to support your offer will help to inform the seller of your position. |                                                                                            |                                  | Management Clause<br>If a third party agent is involved with the letting of this property, there may be associated  | 39-54 | E             |         |           |
|                                                                                                                                            | We strongly advise taking independent mortgage advice and can                              |                                  |                                                                                                                     | 24.20 |               |         |           |