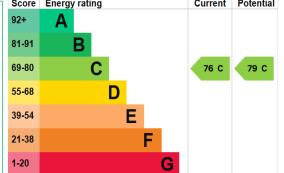

Total area: approx. 52.0 sq. metres (560.1 sq. feet) Floor plans are for identification only. All measurements are approximate.

Plan produced using PlanUp.

|                                                                                                                                            |                                                                                            |                                  |                                                                                                                     | Score | Energy rating | Current | Potential |
|--------------------------------------------------------------------------------------------------------------------------------------------|--------------------------------------------------------------------------------------------|----------------------------------|---------------------------------------------------------------------------------------------------------------------|-------|---------------|---------|-----------|
|                                                                                                                                            | Tenure                                                                                     | Leasehold                        | Viewings<br>All viewings are by appointment. Please note that some viewing arrangements may require at least        | 92+   | Α             |         |           |
|                                                                                                                                            | Council Tax Band                                                                           | A                                | 24 hours notice.                                                                                                    | 81-91 | В             |         |           |
|                                                                                                                                            | Possession Sold Subject to existing tenancy                                                | Sold Subject to existing tenancy | Appliances/Services<br>None of the above appliances/services have been tested by ourselves. We recommend purchasers | 69-80 | С             | 76 C    | 79 C      |
|                                                                                                                                            | Offer procedure<br>If you would like to make an offer on this property, please contact our |                                  | arrange for a qualified person to check all appliances/services before legal commitment.                            | 55-68 | D             |         |           |
| office as soon as possible. Any evidence of funding you can provide to support your offer will help to inform the seller of your position. |                                                                                            |                                  | Management Clause<br>If a third party agent is involved with the letting of this property, there may be associated  | 39-54 | E             |         |           |
|                                                                                                                                            | We strongly advise taking independent mortgage advice and can                              |                                  |                                                                                                                     | 24.20 |               |         |           |