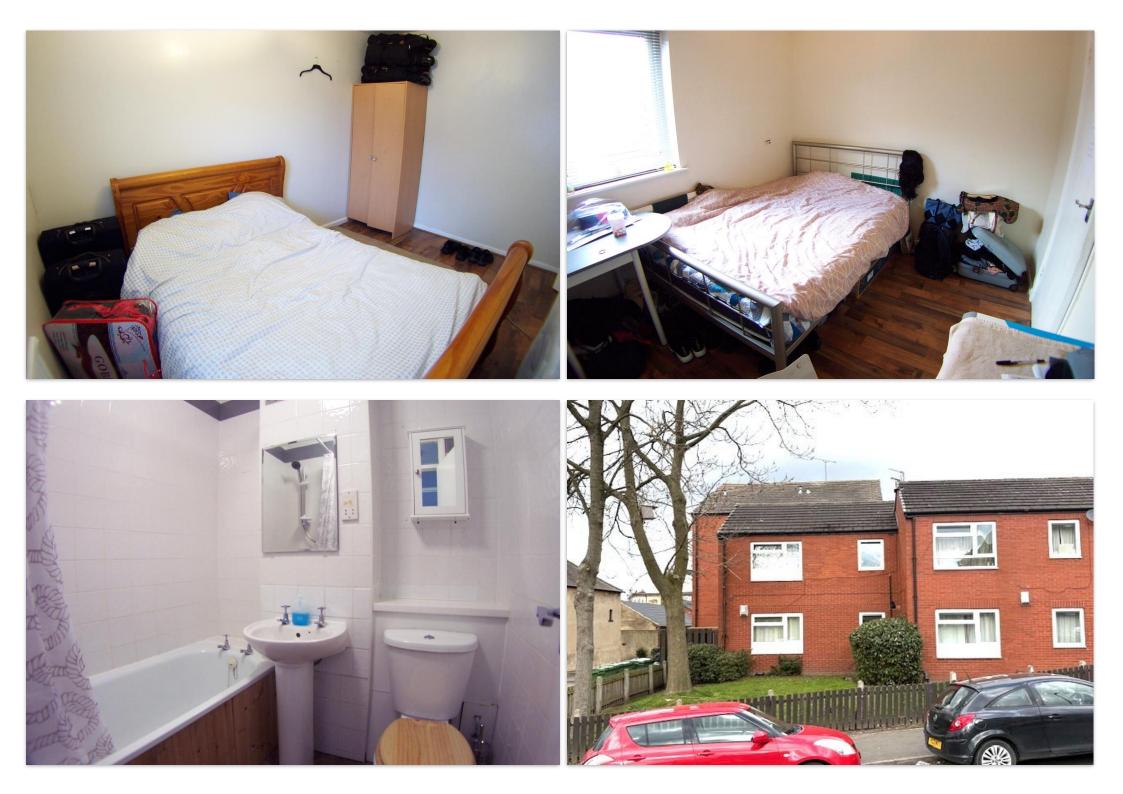

The accommodation comprises; communal entrance with hallway, L-shaped lounge, separate modern fitted kitchen, two double bedrooms, and a tiled bathroom and w.c. Gas centrally heated and UPVC double glazed.

The location provides excellent access to various local attractions and amenities, within easy reach of the City Centre and just a short walk to University buildings. To the outside there are well maintained grounds and some shared off street parking for residents.