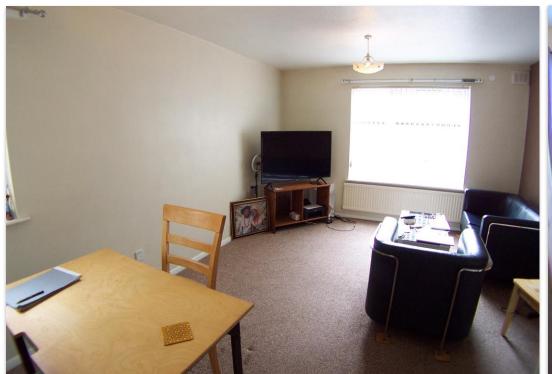

The accommodation comprises; communal entrance with hallway, L-shaped lounge, separate modern fitted kitchen, two double bedrooms, and a tiled bathroom and w.c. Gas centrally heated and UPVC double glazed.