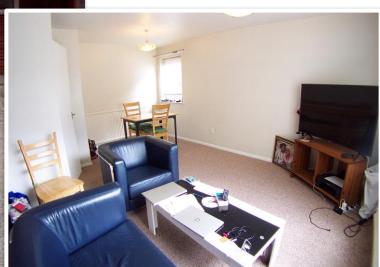

The accommodation comprises; communal entrance with hallway, L-shaped lounge, separate modern fitted kitchen, two double bedrooms, and a tiled bathroom and w.c. Gas centrally heated and UPVC double glazed.