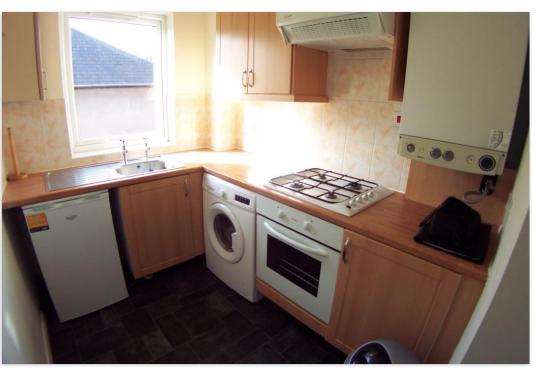

The accommodation comprises; communal entrance with hallway, L-shaped lounge, separate modern fitted kitchen, two double bedrooms, and a tiled bathroom and w.c. Gas centrally heated and UPVC double glazed.