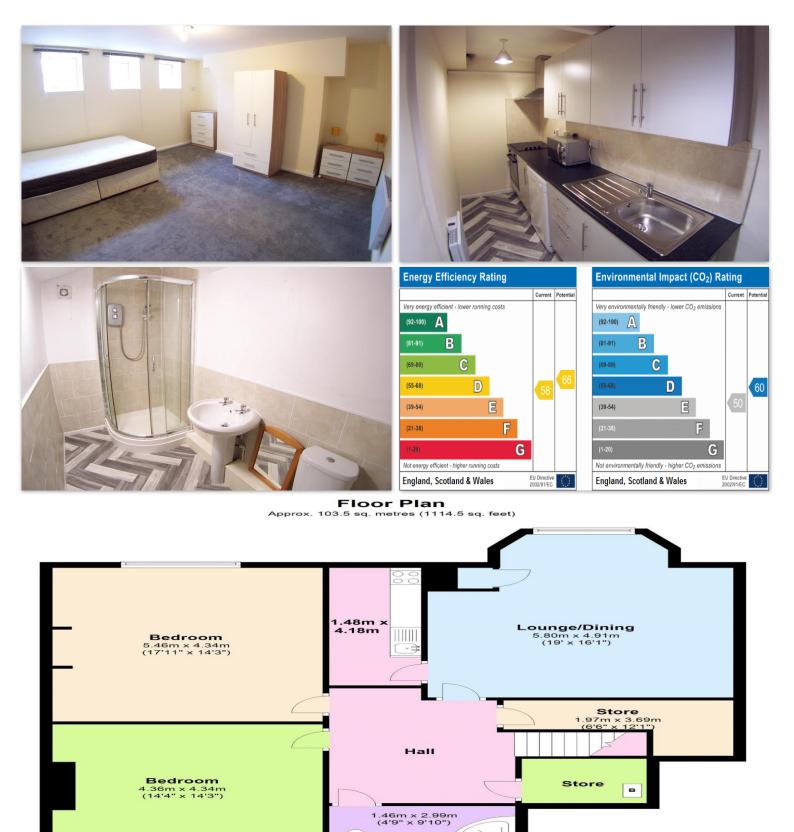

## Flat 1, 12 Bainbrigge Road Leeds LS6 3AD

**Monthly Rental Of £875** 

Available Now - A well presented and very good sized two bedroomed lower ground floor apartment situated on a very sought-after street in central Headingley with parking and only a few minutes walk to a choice of shops, restaurants & cafe/bars!! The accommodation offers a very spacious layout and large room proportions with some useful additional storage and further comprises; communal entrance, lower ground floor entrance hall, lounge, separate kitchen, two large double bedrooms and a modern shower room & w/c. Water rates included in the rent, there is no gas and it is heated by wall mounted electric heating. Offered fully furnished. To access the apartment you will need to go via Chapel Lane LS6 3BW. There is off street parking provided with one space only per apartment. A deposit of £1000.00 will be required which has to be registered with an approved Scheme within 30 days of initial payment. A holding deposit of £100 is required when making an application. If the application is approved the holding deposit will go towards the first month's rent payment.

21 OTLEY ROAD LEEDS LS6 3AA T: 0113 278 7427 enquiries@castlehill.co.uk

Your Sales and Lettings Specialist in North Leeds

Total area: approx. 103.5 sq. metres (1114.5 sq. feet) Floor plans are for identification only. All measurements are approximate. Plan produced using PlanUp.