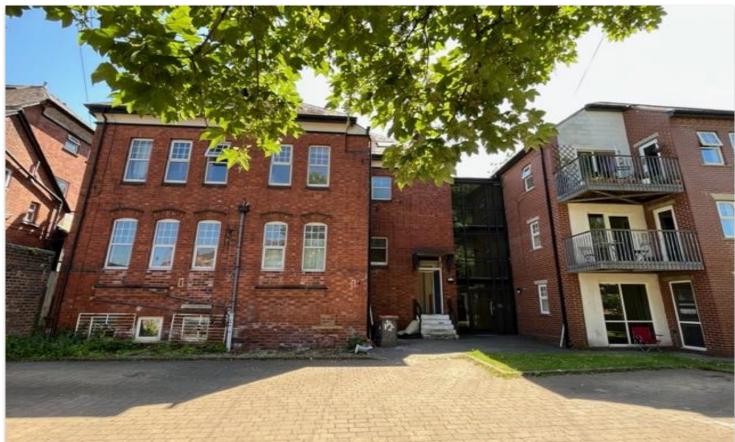

## Flat 1, 12 Bainbrigge Road Leeds LS6 3AD

**Monthly Rental Of £875** 

Available Now - A well presented and very good sized two bedroomed lower ground floor apartment situated on a very sought-after street in central Headingley with parking and only a few minutes walk to a choice of shops, restaurants & cafe/bars!! The accommodation offers a very spacious layout and large room proportions with some useful additional storage and further comprises; communal entrance, lower ground floor entrance hall, lounge, separate kitchen, two large double bedrooms and a modern shower room & w/c. Water rates included in the rent, there is no gas and it is heated by wall mounted electric heating. Offered fully furnished. To access the apartment you will need to go via Chapel Lane LS6 3BW. There is off street parking provided with one space only per apartment. A deposit of £1000.00 will be required which has to be registered with an approved Scheme within 30 days of initial payment. A holding deposit of £100 is required when making an application. If the application is approved the holding deposit will go towards the first month's rent payment.