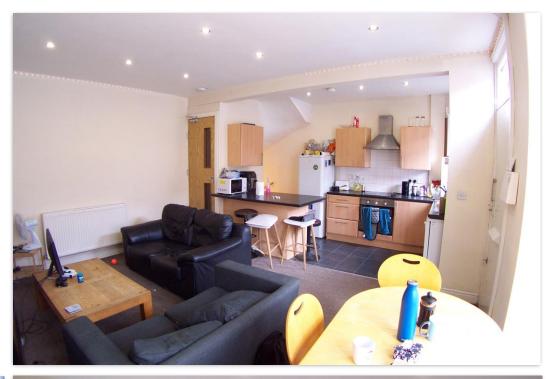

The very well configured property comprises a lounge on the ground floor, open plan to a modern fitted kitchen with breakfast bar, a lower ground floor double bedroom, shower room & wc with utility area off, two first floor double bedrooms and on the second floor, a spacious bathroom w/c and a further good sized bedroom with dormer window. Externally there is a paved front garden and unrestricted on street parking.