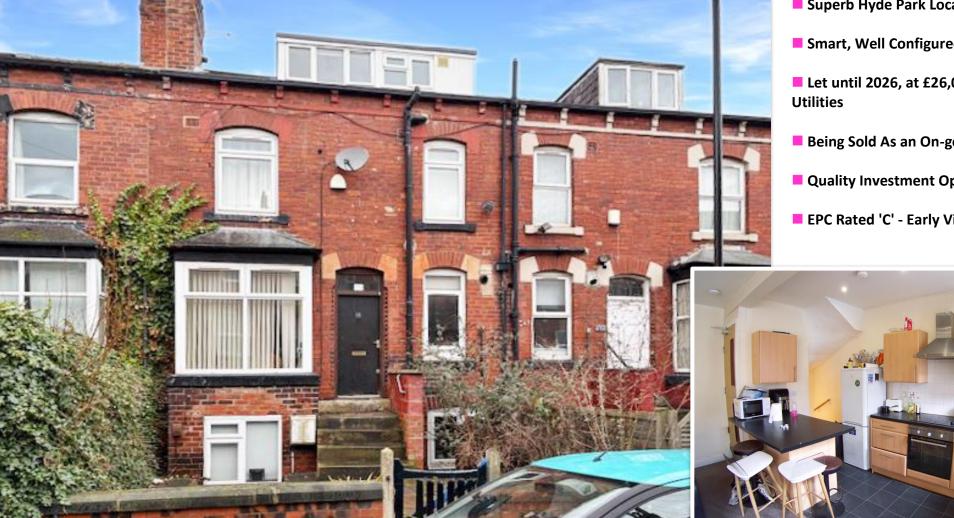

## £310,000 Region

- Superb Hyde Park Location
- Smart, Well Configured 4 Bed HMO

Let until 2026, at £26,071 PA Excluding

- Being Sold As an On-going Concern
- Quality Investment Opportunity
- EPC Rated 'C' Early Viewing Advised!

ATTRACTIVE INVESTMENT, LET UNTIL 30th JUNE 2026! A FOUR BEDROOMED ELEVATED MID TERRACED BACK TO BACK SITUATED IN THIS PROMINENT SOUGHT-AFTER LETTING LOCATION, A SHORT WALK TO THE OPEN SPACES OF HYDE PARK, THE UNIVERSITIES & LEEDS CITY CENTRE.

The very well configured property comprises a lounge on the ground floor, open plan to a modern fitted kitchen with breakfast bar, a lower ground floor double bedroom, shower room & wc with utility area off, two first floor double bedrooms and on the second floor, a spacious bathroom w/c and a further good sized bedroom with dormer window. Externally there is a paved front garden and unrestricted on street parking.