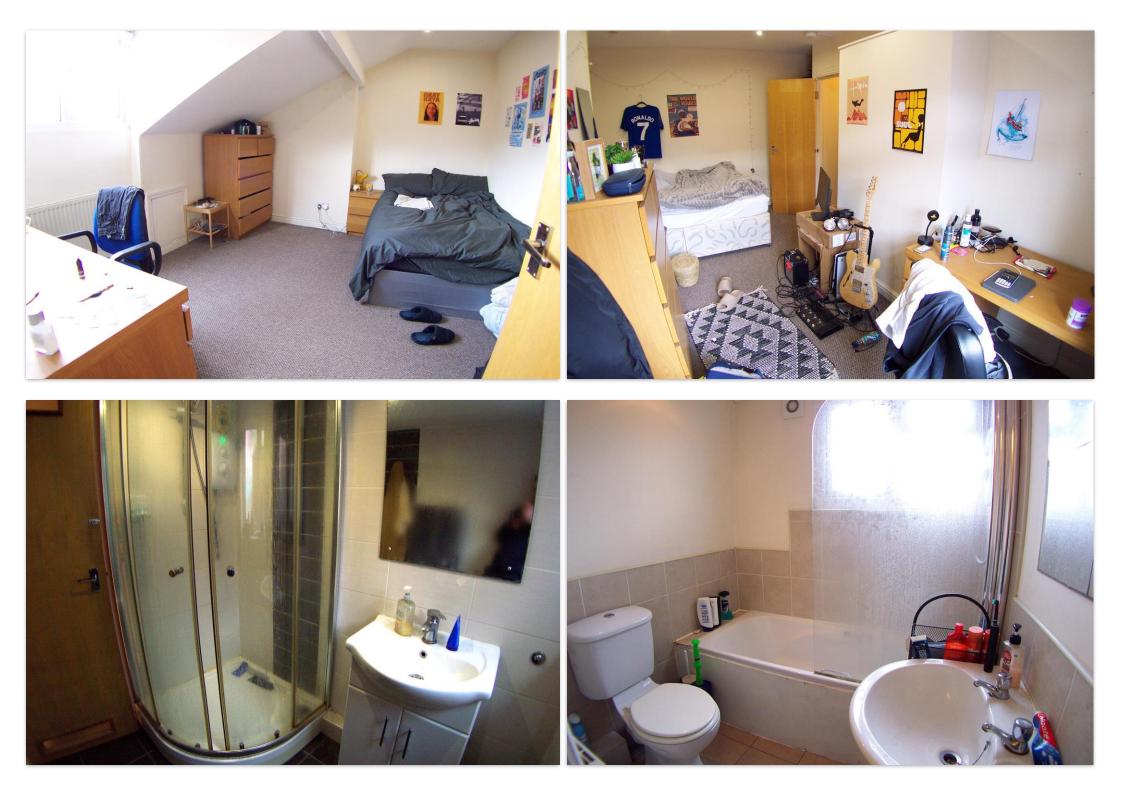

The very well configured property comprises a lounge on the ground floor, open plan to a modern fitted kitchen with breakfast bar, a lower ground floor double bedroom, shower room & wc with utility area off, two first floor double bedrooms and on the second floor, a spacious bathroom w/c and a further good sized bedroom with dormer window. Externally there is a paved front garden and unrestricted on street parking.