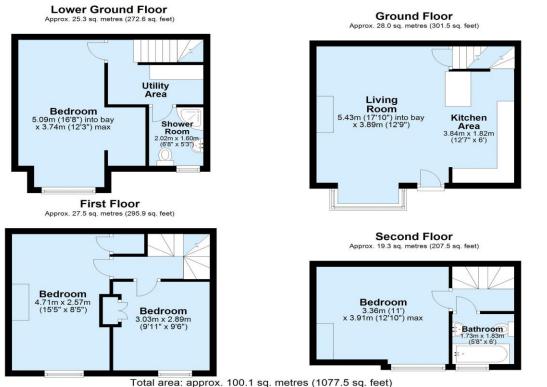

The very well configured property comprises a lounge on the ground floor, open plan to a modern fitted kitchen with breakfast bar, a lower ground floor double bedroom, shower room & wc with utility area off, two first floor double bedrooms and on the second floor, a spacious bathroom w/c and a further good sized bedroom with dormer window. Externally there is a paved front garden and unrestricted on street parking.

Not to scale and for illustrative purposes only. All measurements are approximate and no responsibility is taken for any error, ommission or misstatement. Plan produced using PlanUp.

|                                                                 |                                      |                                                                                                                | Score | Energy rating | Current | Potential |
|-----------------------------------------------------------------|--------------------------------------|----------------------------------------------------------------------------------------------------------------|-------|---------------|---------|-----------|
| Tenure                                                          | Freehold                             | Viewings                                                                                                       | 92+   | Δ             |         |           |
| Council Tax Band                                                | A                                    | All viewings are by appointment. Please note that some viewing arrangements may require at least 24            |       |               |         |           |
| Possession                                                      | Sold subject to tenancies            | hours notice.                                                                                                  | 81-91 | R             |         | 82 B      |
|                                                                 |                                      | Appliances/Services                                                                                            |       |               |         |           |
| Offer procedure                                                 |                                      | None of the above appliances/services have been tested by ourselves. We recommend purchasers arrange           | 69-80 | C             | 69 C    |           |
| If you would like to make an offer on this property, please     |                                      | for a qualified person to check all appliances/services before legal commitment.                               |       | •             |         |           |
| contact our office as soon as possible. Any evidence of funding |                                      | Management Clause                                                                                              | 55-68 | D             |         |           |
| you can provide to support your offer will help to inform the   |                                      | If a third party agent is involved with the letting of this property, there may be associated obligations and  |       | _             |         |           |
| seller of your position.                                        |                                      | fees for a buyer. We advise your legal advisor checks any agreements or contracts prior to commitment.         | 39-54 | E             |         |           |
|                                                                 |                                      | Houses in Multiple Occupation (HMO)                                                                            |       | _             |         |           |
| We strongly advise taking independent mortgage advice and       |                                      | This property is in an Article 4 direction area which relates to Houses in Multiple Occupation (HMO's). Please | 21-38 | F             |         |           |
| <b>e</b> .                                                      | age broker along with other property | see the Leeds City Council website for more information.                                                       |       |               |         |           |
| professionals.                                                  | 5 5 1 1 7                            | see the <u>Leeus City Countri</u> website for more information.                                                | 1-20  | G             |         |           |