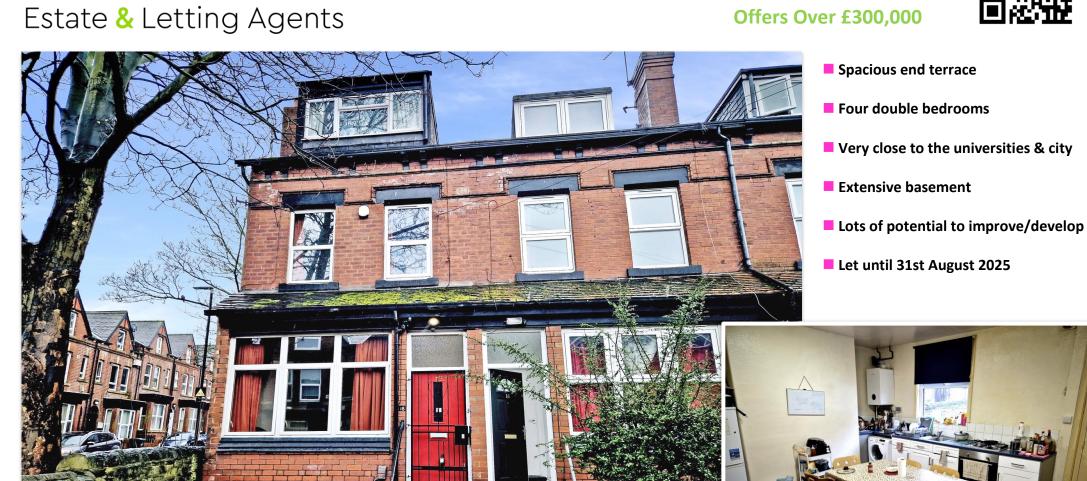

## Offers Over £300,000

**LS2 9BD** 

**18 Winfield Terrace**, Leeds

A WELL MAINTAINED AND SPACIOUS FOUR BEDROOMED END TERRACE SITUATED IN THIS PRIME LOCATION AT THE HEAD OF A CUL-DE-SAC, VERY CONVENIENTLY SITUATED A SHORT WALK TO THE MAIN UNIVERISITES AND LEEDS CITY CENTRE, IDEALLY SUITED FOR CONTINUED INVESTMENT OR PARENTS BUYING FOR SON OR DAUGHTER AT UNIVERSITY.

The property is currently let until 31st August 2025 to three people at £16,167 p/a including broadband and water, but has potential to increase rents letting to four people to over £21,000 p/a. There is also an extensive basement offering excellent potential to convert into additional living accommodation, possibly creating a six bedroomed property, subject to relevant consents and HMO Licencing requirements.

The accommodation comprises a lounge and dining kitchen on the ground floor, a basement with chambers to the front and rear, two first floor bedrooms, a shower room and a separate w/c. On the top floor there are two further bedrooms, each with a dormer window and sufficient space to create a 'Jack & Jill' shower room and w/c, again subject to relevant consents.