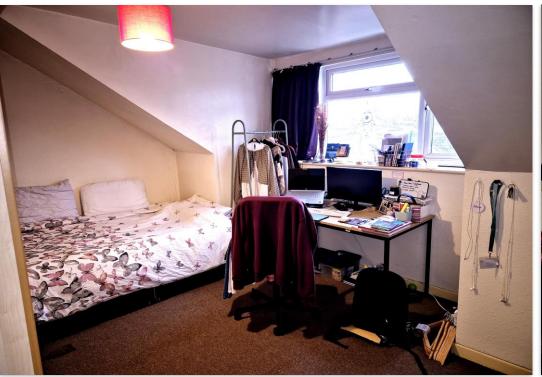

The accommodation comprises a lounge and dining kitchen on the ground floor, a basement with chambers to the front and rear, two first floor bedrooms, a shower room and a separate w/c. On the top floor there are two further bedrooms, each with a dormer window and sufficient space to create a 'Jack & Jill' shower room and w/c, again subject to relevant consents.