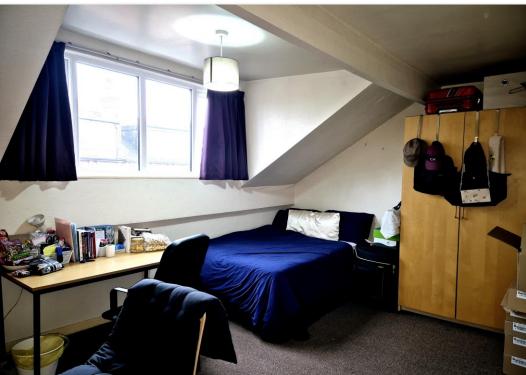

The accommodation comprises a lounge and dining kitchen on the ground floor, a basement with chambers to the front and rear, two first floor bedrooms, a shower room and a separate w/c. On the top floor there are two further bedrooms, each with a dormer window and sufficient space to create a 'Jack & Jill' shower room and w/c, again subject to relevant consents.