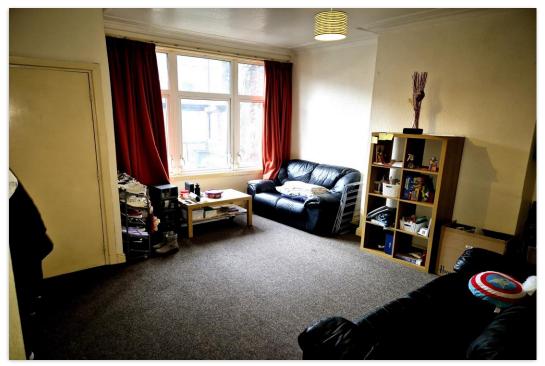

The accommodation comprises a lounge and dining kitchen on the ground floor, a basement with chambers to the front and rear, two first floor bedrooms, a shower room and a separate w/c. On the top floor there are two further bedrooms, each with a dormer window and sufficient space to create a 'Jack & Jill' shower room and w/c, again subject to relevant consents.