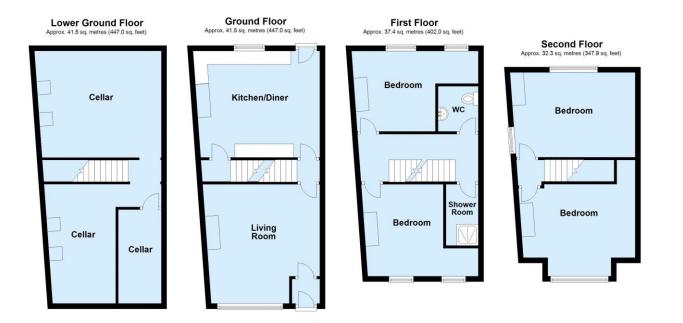

The accommodation comprises a lounge and dining kitchen on the ground floor, a basement with chambers to the front and rear, two first floor bedrooms, a shower room and a separate w/c. On the top floor there are two further bedrooms, each with a dormer window and sufficient space to create a 'Jack & Jill' shower room and w/c, again subject to relevant consents.

## Total area: approx. 152.7 sq. metres (1644.0 sq. feet)

Not to scale and for illustrative purposes only. All measurements are approximate and no responsibility is taken for any error, ommission or mis-statement. Plan produced using PlanUp.