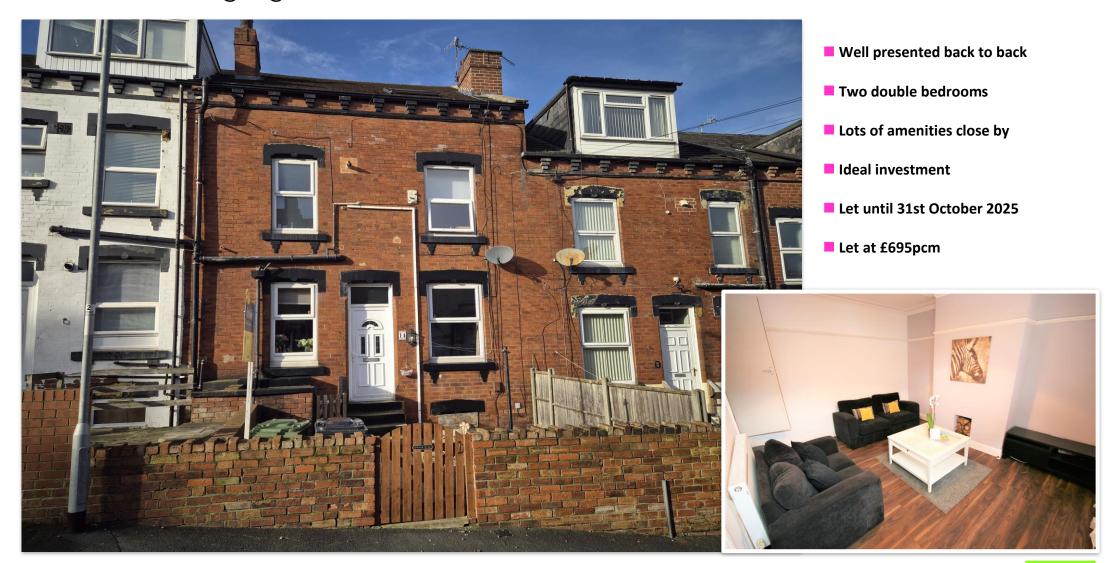

## £124,950 Region

A WELL PRESENTED TWO BEDROOMED BACK TO BACK WITH A LOW MAINTENANCE FRONT GARDEN, SITUATED IN THIS POPULAR AND VERY CONVENIENT LOCATION, CLOSE TO EXTENSIVE AMENITES INCLUDING SHOPS, PARKLAND, ELLAND ROAD AND LOCAL SCHOOLS, WITH EASY ACCESS INTO LEEDS CITY CENTRE AND ONTO THE MAJOR ROAD NETWORKS.

The property is currently let until 31st October 2025 at £695pcm, therefore ideal for on-going investment.

The gas centrally heated and UPVC double glazed accommodation comprises a lounge with wood laminate flooring and a fitted kitchen on the ground floor, a useful basement, a double bedroom and spacious modern shower room w/c with walk-in shower enclosure on the first floor and a very generous second double bedroom on the top floor with a large double glazed velux window.

Externally, there is an enclosed low maintenance front garden and ample on street parking.

Total area: approx. 92.5 sq. metres (995.3 sq. feet) Not to scale and for illustrative purposes only. All measurements are approximate and no responsibility is taken for any error, ommission or mis -statement. Plan produced using PlanUp.