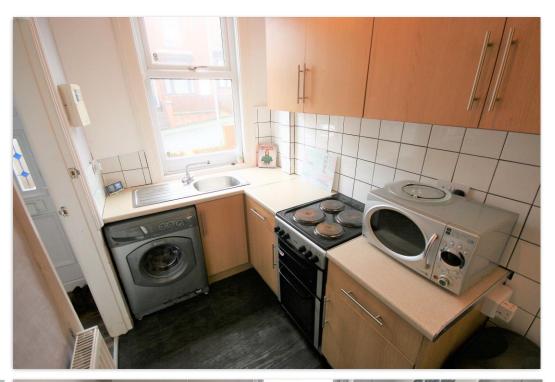

The property is currently let until 31st October 2025 at £695pcm, therefore ideal for on-going investment.

The gas centrally heated and UPVC double glazed accommodation comprises a lounge with wood laminate flooring and a fitted kitchen on the ground floor, a useful basement, a double bedroom and spacious modern shower room w/c with walk-in shower enclosure on the first floor and a very generous second double bedroom on the top floor with a large double glazed velux window.