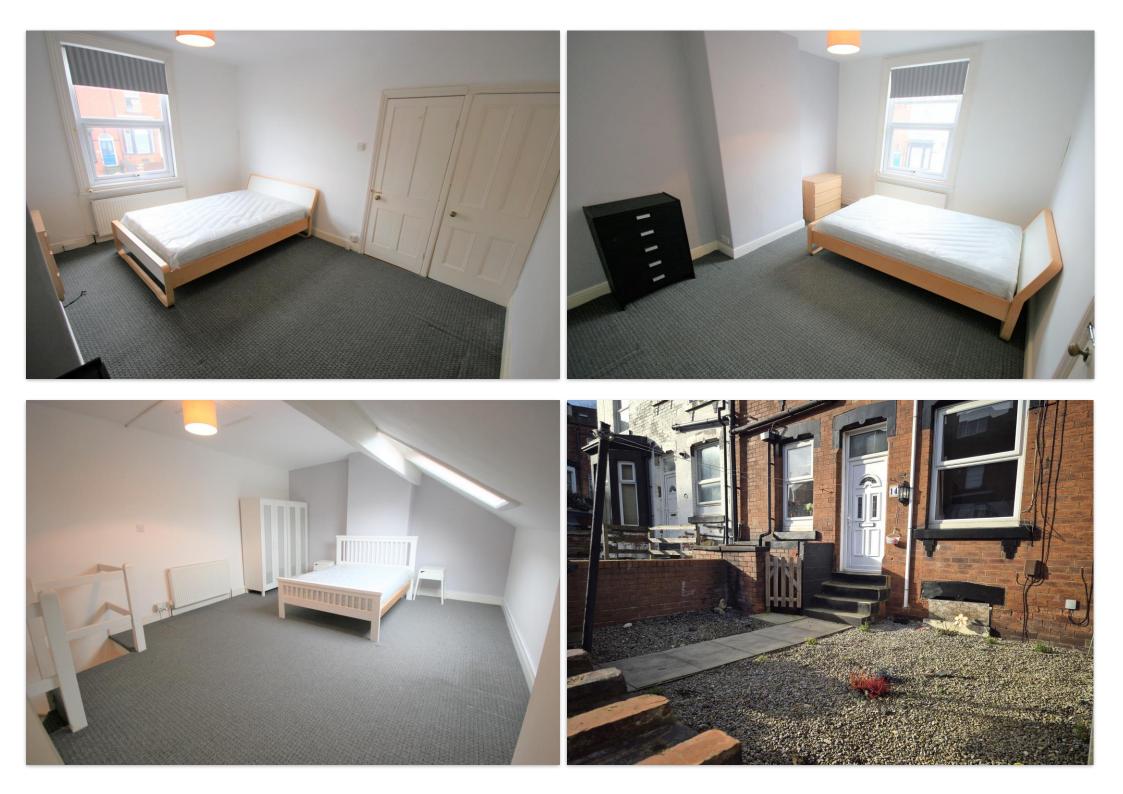

The property is currently let until 31st October 2025 at £695pcm, therefore ideal for on-going investment.

The gas centrally heated and UPVC double glazed accommodation comprises a lounge with wood laminate flooring and a fitted kitchen on the ground floor, a useful basement, a double bedroom and spacious modern shower room w/c with walk-in shower enclosure on the first floor and a very generous second double bedroom on the top floor with a large double glazed velux window.

Externally, there is an enclosed low maintenance front garden and ample on street parking.

Total area: approx. 92.5 sq. metres (995.3 sq. feet) Not to scale and for illustrative purposes only. All measurements are approximate and no responsibility is taken for any error, ommission or mis -statement. Plan produced using PlanUp.