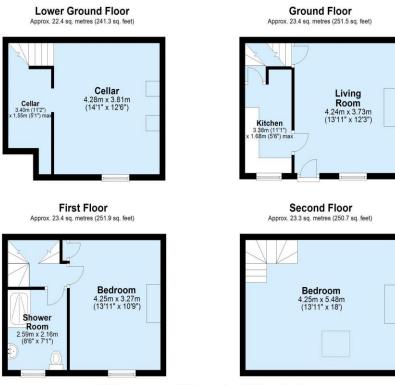

The property is currently let until 31st October 2025 at £695pcm, therefore ideal for on-going investment.

The gas centrally heated and UPVC double glazed accommodation comprises a lounge with wood laminate flooring and a fitted kitchen on the ground floor, a useful basement, a double bedroom and spacious modern shower room w/c with walk-in shower enclosure on the first floor and a very generous second double bedroom on the top floor with a large double glazed velux window.

Externally, there is an enclosed low maintenance front garden and ample on street parking.

Total area: approx. 92.5 sq. metres (995.3 sq. feet) Not to scale and for illustrative purposes only. All measurements are approximate and no responsibility is taken for any error, ommission or mis -statement. Plan produced using PlanUp.