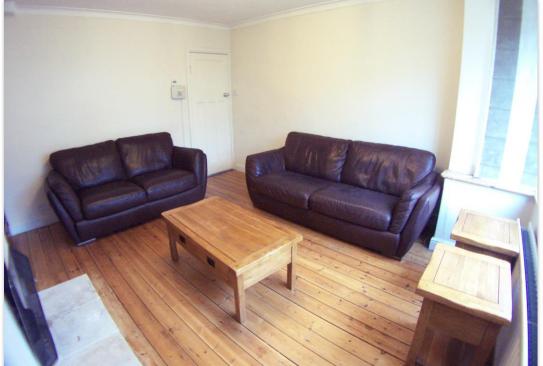

In brief the well-presented accommodation comprises; dining kitchen with access to the garden and enjoying a light & airy aspect, lounge with original exposed floorboards, two double bedrooms and a house bathroom & wc.