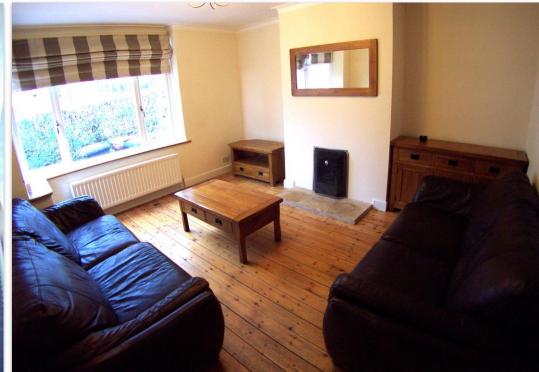

In brief the well-presented accommodation comprises; dining kitchen with access to the garden and enjoying a light & airy aspect, lounge with original exposed floorboards, two double bedrooms and a house bathroom & wc.