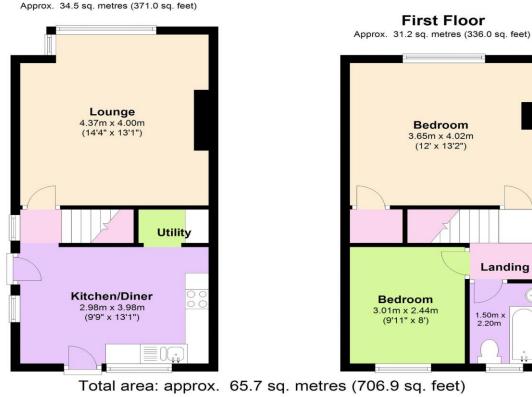

In brief the well-presented accommodation comprises; dining kitchen with access to the garden and enjoying a light & airy aspect, lounge with original exposed floorboards, two double bedrooms and a house bathroom & wc.

Externally there is a drive with some off-street parking and a low maintenance garden to the rear, mostly paved and offers buyers the opportunity to further landscape to their own states & standards. EARLY VIEWING STRONGLY ADVISED! OFFERED WITH NO CHAIN & IMMEDIATE VACANT POSSESSION ON COMPLETION, ENHANCING EFFICIENCY OF PURCHASE!

## Ground Floor

Floor plans are for identification only. All measurements are approximate. Plan produced using PlanUp.

Tenure Freehold Council Tax Band C

Possession

Vacant upon possession