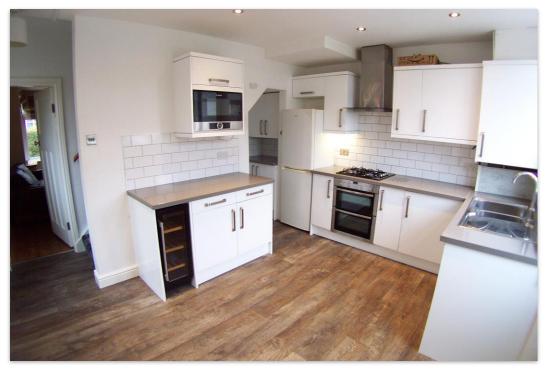

## A LOVELY, GAS CENTRALLY HEATED AND UPVC DOUBLE GLAZED TWO BEDROOMED CHARACTERFUL SEMI-DETACHED HOME ON A POPULAR TREE-LINED CENTRAL HEADINGLEY LOCATION!

Situated in an extremely sought-after residential area, this attractive and very versatile twobedroom semi-detached home, benefitting from gas central heating, upvc double glazing, a spacious modern open plan living kitchen, off street parking and enclosed gardens, ideal for first time buyers, young families and those looking to perhaps downsize. Very conveniently placed only a short walk into Headingley, extensive amenities, close to local schools, parkland and with excellent access into Leeds City Centre.

In brief the well-presented accommodation comprises; dining kitchen with access to the garden and enjoying a light & airy aspect, lounge with original exposed floorboards, two double bedrooms and a house bathroom & wc.