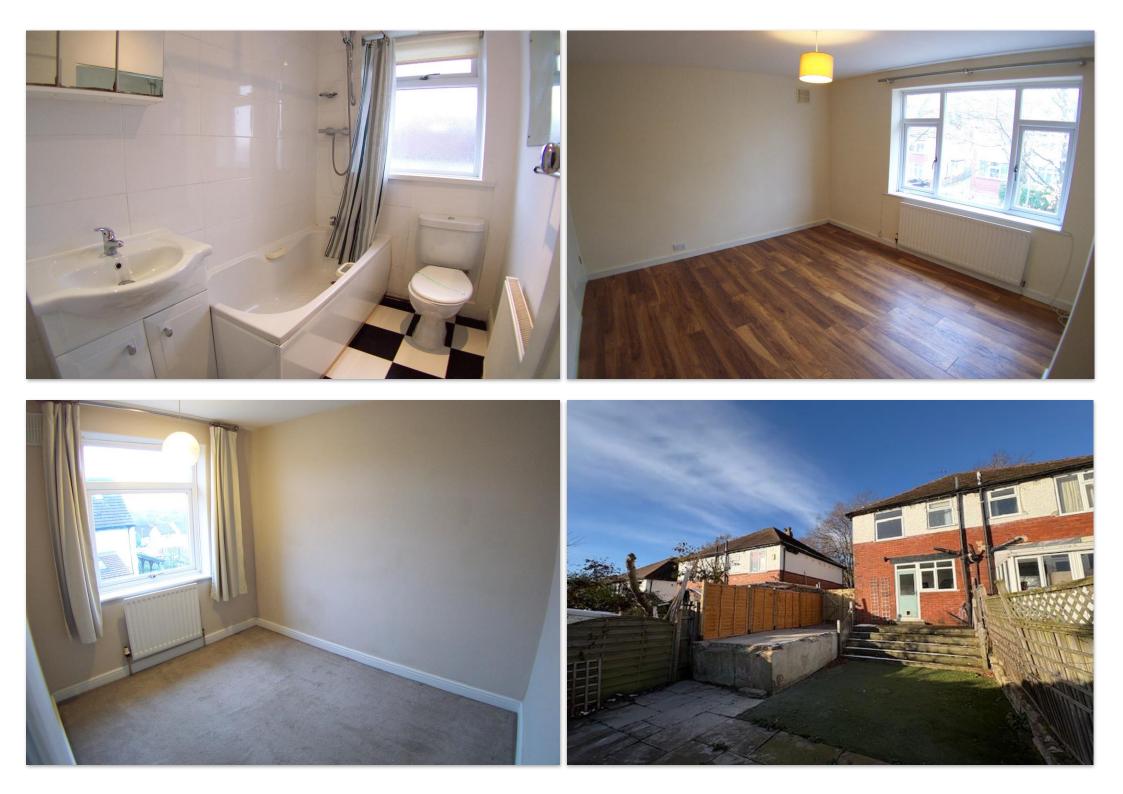

In brief the well-presented accommodation comprises; dining kitchen with access to the garden and enjoying a light & airy aspect, lounge with original exposed floorboards, two double bedrooms and a house bathroom & wc.

Externally there is a drive with some off-street parking and a low maintenance garden to the rear, mostly paved and offers buyers the opportunity to further landscape to their own states & standards. EARLY VIEWING STRONGLY ADVISED! OFFERED WITH NO CHAIN & IMMEDIATE VACANT POSSESSION ON COMPLETION, ENHANCING EFFICIENCY OF PURCHASE!