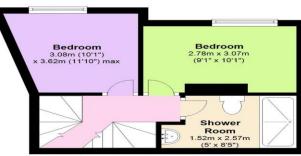

First Floor Approx. 24.6 sq. metre 265.3 sq. feet)

Attic
Approx. 19.0 sq. metres (204.7 sq. feet)

Total area: approx. 93.1 sq. metres (1001.8 sq. feet)

Floor plans are for identification only. All measurements are approximate. Plan produced using PlanUp.