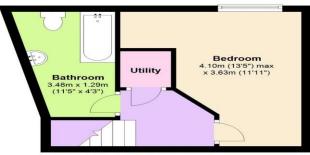

A deposit of £250 per person will be required when reserving the property. This will then be registered with the Deposit Protection Service (DPS).

**Lower Ground Floor** 

Ground Floor 26.2 sq. metres (282.0 sq. feet)

First Floor Approx. 24.6 sq. metre 265.3 sq. feet)

Attic
Approx. 19.0 sq. metres (204.7 sq. feet)

Total area: approx. 93.1 sq. metres (1001.8 sq. feet)

Floor plans are for identification only. All measurements are approximate. Plan produced using PlanUp.