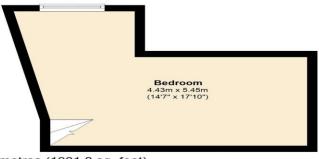

First Floor Approx. 24.6 sq. metre 265.3 sq. feet)

Attic
Approx. 19.0 sq. metres (204.7 sq. feet)

Total area: approx. 93.1 sq. metres (1001.8 sq. feet)

Floor plans are for identification only. All measurements are approximate. Plan produced using PlanUp.