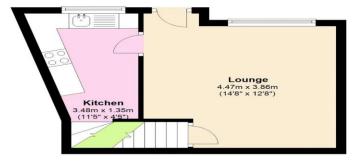

A deposit of £250 per person will be required when reserving the property. This will then be registered with the Deposit Protection Service (DPS).

**Lower Ground Floor** 

Ground Floor 26.2 sq. metres (282.0 sq. feet)