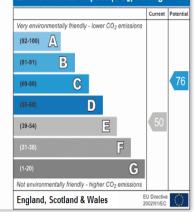

## Environmental Impact (CO<sub>2</sub>) Rating

Ground Floor Approx. 41.8 sq. metres (450.1 sq. feet)

Approx. 42.2 sq. metres (454.5 sq. feet)

Plan produced using PlanUp.

Viewings - All viewings are by appointment. Please note that some viewing arrangements may require at least 24 hour's notice.