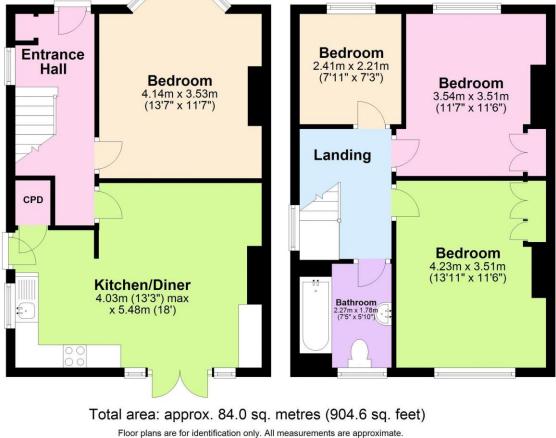

## Environmental Impact (CO<sub>2</sub>) Rating

Ground Floor Approx. 41.8 sq. metres (450.1 sq. feet)

Approx. 42.2 sq. metres (454.5 sq. feet)

Plan produced using PlanUp.

Viewings - All viewings are by appointment. Please note that some viewing arrangements may require at least 24 hour's notice.