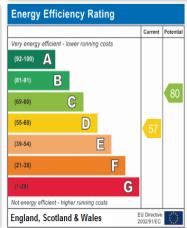

## Environmental Impact (CO<sub>2</sub>) Rating

Ground Floor Approx. 41.8 sq. metres (450.1 sq. feet)

Approx. 42.2 sq. metres (454.5 sq. feet)

Plan produced using PlanUp.

Viewings - All viewings are by appointment. Please note that some viewing arrangements may require at least 24 hour's notice.