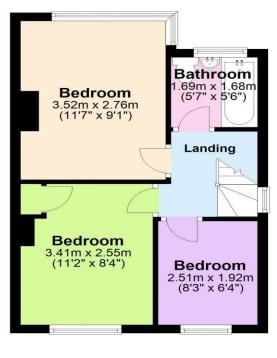

rd party utility company) VERY WELL PRESENTED, WITH A MODERN INTERIOR! In a quiet backwater location within easy walking distance of the University and HYDE PARK CORNER, Headingley & the City, internal inspection is strongly advised of this THREE BEDROOM STUDENT/PROFESSIONAL PROPERTY. Comprising; Gas C/H & UPVC double glazing, contemporary fitted kitchen with dining area, stylish tiled modern bathroom w/c, three furnished bedrooms, plus a fourth study/spare room and gardens for some outside space! A deposit of £250 per person will be required when reserving the property. This will then be registered with the Deposit Protection Service (DPS)























#### **Ground Floor**

Approx. 39.9 sq. metres (429.6 sq. feet)



# **First Floor**

Approx. 32.3 sq. metres (347.9 sq. feet)



# Total area: approx. 72.2 sq. metres (777.6 sq. feet)

Floor plans are for identification only. All measurements are approximate. Plan produced using PlanUp.

# Tenant application process

All prospective tenants will need to

complete an initial application form. This can be emailed, collected from the office or downloaded from our website or click this link. Applications will then be processed for credit checking and referencing. A holding deposit of £100 per property is due, which on of confirmation а successful application, will be deducted from the first month's rent. If an application is not accepted, Castlehill reserve the right to withhold some or all of the holding deposit if misleading or false information is provided on the application form or the tenant withdraws their appli