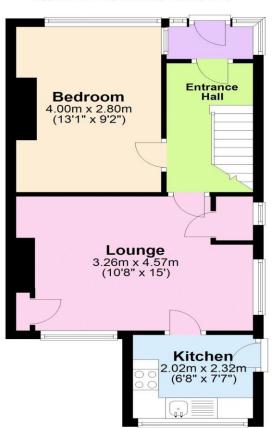

#### **Ground Floor**

Approx. 39.9 sq. metres (429.6 sq. feet)

# **First Floor**

Approx. 32.3 sq. metres (347.9 sq. feet)

# Total area: approx. 72.2 sq. metres (777.6 sq. feet)

Floor plans are for identification only. All measurements are approximate. Plan produced using PlanUp.