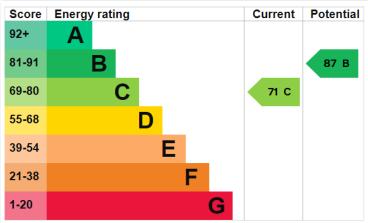

Viewings - All viewings are by appointment. Please note that some viewing arrangements may require at least 24 hour's notice.

Council Tax Band - B

These particulars are intended to give a fair description of the property but their accuracy cannot be guaranteed, and they do not constitute an offer or contract. Intending tenants must rely upon their own inspection of the property.