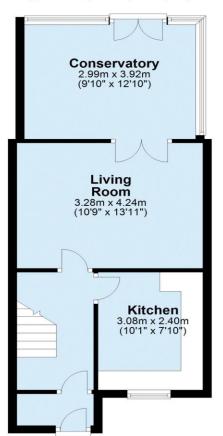

AN AVERAGE ACCOMODATION COMPRISING, SEPARATE KITCHEN, LOUNGE & SPACIOUS CONSERVATORY, TWO DOUBLE BEDROOMS AND A MODERN HOUSE BATHROOM & WC. A highly popular location, tucked away off the road in a little known LEAFY BACKWATER, yet is only one minutes walk from Burley park rail station and the CO-OP store! Becketts park campus, Main University campus and Headingley all a short walk away. Offered Furished. There is no allocated parking. A lovely home, suitable for student & Professionals! A deposit of £250 per person will be required when reserving the property. This will then be registered with the Deposit Protection Service (DPS). Uk based guarantors required.









Your Sales and Lettings Specialist in North Leeds









## **Ground Floor**

Approx. 41.2 sq. metres (443.5 sq. feet)



## First Floor



Not to scale and for illustrative purposes only. All measurements are approximate and no responsibility is taken for any error, ommission or mis-statement.

Plan produced using PlanUp.

## Tenant application process

All prospective tenants will need to complete an initial application form. This can be emailed, collected from the office or downloaded from our website or click this link. Applications will then be processed for credit checking and referencing. A holding deposit of £100 per property is due, which on confirmation of a successful application, will be deducted from the first month's rent. If an application is not accepted, Castlehill reserve the right to withhold some or all of the holding deposit if misleading or false information is provided on the applicat