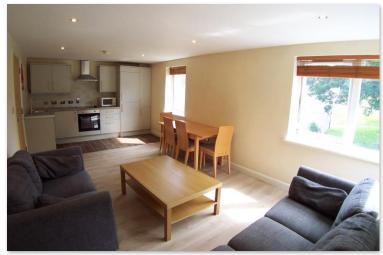

## 7 Holborn Central Rampart Road. Leeds LS6 2NA

Monthly Rental Of £1,150

Rent & Bills inclusive package £168 pppw - Available 1st July 2025 Bills include, Gas, Electricity, Water, Broadband & TV Licence (all provided by a third party utility company) Recently fitted new Kitchen & Shower room & wc. A smart 'light & airy' 2x bedroom & 2x Bathroom first floor apartment providing very spacious and modern accommodation, located within excellent reach of the main university campus, city centre and Headingley only a short walk away! Offered fully furnished with a contemporary interior and the property is scheduled to have the kitchen and main bathroom replaced with brand new fitting asap after the current tenants leave. Ideal for students or professional individual/couples! Benefitting from large double glazed windows and wall mounted electric heating. A POPULAR PURPOSE BUILT DEVELEOPMENT & NOT TO BE MISSED AND EARLY VIEWING ADVISED. Please note: there is no allocated parking space with this property. A deposit of £250 per person will be required when reserving the property. This will then be registered with the Deposit Protection Service (DPS)