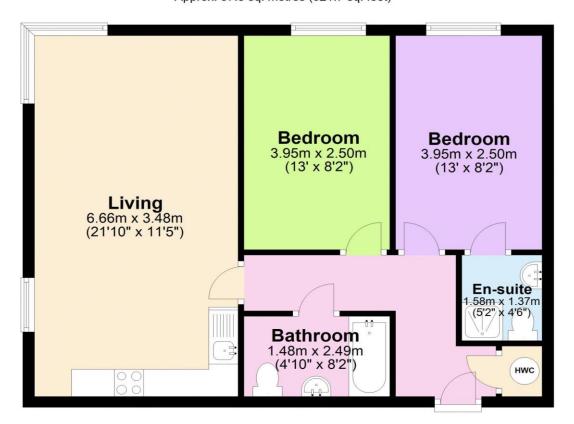

## Floor Plan

Approx. 57.8 sq. metres (621.7 sq. feet)

## Total area: approx. 57.8 sq. metres (621.7 sq. feet)

Floor plans are for identification only. All measurements are approximate.

Plan produced using PlanUp.