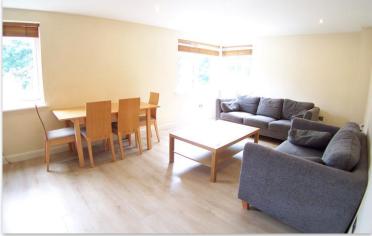

## 7 Holborn Central Rampart Road. Leeds LS6 2NA

Monthly Rental Of £1,150

Rent & Bills inclusive package £168 pppw - Available 1st July 2025 Bills include, Gas, Electricity, Water, Broadband & TV Licence (all provided by a third party utility company) Recently fitted new Kitchen & Shower room & wc. A smart 'light & airy' 2x bedroom & 2x Bathroom first floor apartment providing very spacious and modern accommodation, located within excellent reach of the main university campus, city centre and Headingley only a short walk away! Offered fully furnished with a contemporary interior and the property is scheduled to have the kitchen and main bathroom replaced with brand new fitting asap after the current tenants leave. Ideal for students or professional individual/couples! Benefitting from large double glazed windows and wall mounted electric heating. A POPULAR PURPOSE BUILT DEVELEOPMENT & NOT TO BE MISSED AND EARLY VIEWING ADVISED. Please note: there is no allocated parking space with this property. A deposit of £250 per person will be required when reserving the property. This will then be registered with the Deposit Protection Service (DPS)