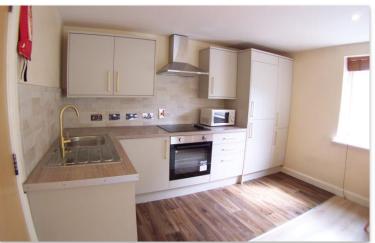

## 7 Holborn Central Rampart Road. Leeds LS6 2NA

Monthly Rental Of £1,150

Rent & Bills inclusive package £168 pppw - Available 1st July 2025 Bills include, Gas, Electricity, Water, Broadband & TV Licence (all provided by a third party utility company) Recently fitted new Kitchen & Shower room & wc. A smart 'light & airy' 2x bedroom & 2x Bathroom first floor apartment providing very spacious and modern accommodation, located within excellent reach of the main university campus, city centre and Headingley only a short walk away! Offered fully furnished with a contemporary interior and the property is scheduled to have the kitchen and main bathroom replaced with brand new fitting asap after the current tenants leave. Ideal for students or professional individual/couples! Benefitting from large double glazed windows and wall mounted electric heating. A POPULAR PURPOSE BUILT DEVELEOPMENT & NOT TO BE MISSED AND EARLY VIEWING ADVISED. Please note: there is no allocated parking space with this property. A deposit of £250 per person will be required when reserving the property. This will then be registered with the Deposit Protection Service (DPS)