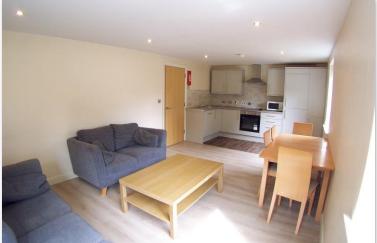

## 7 Holborn Central Rampart Road. Leeds LS6 2NA

Monthly Rental Of £1,150

Rent & Bills inclusive package £168 pppw - Available 1st July 2025 Bills include, Gas, Electricity, Water, Broadband & TV Licence (all provided by a third party utility company) Recently fitted new Kitchen & Shower room & wc. A smart 'light & airy' 2x bedroom & 2x Bathroom first floor apartment providing very spacious and modern accommodation, located within excellent reach of the main university campus, city centre and Headingley only a short walk away! Offered fully furnished with a contemporary interior and the property is scheduled to have the kitchen and main bathroom replaced with brand new fitting asap after the current tenants leave. Ideal for students or professional individual/couples! Benefitting from large double glazed windows and wall mounted electric heating. A POPULAR PURPOSE BUILT DEVELEOPMENT & NOT TO BE MISSED AND EARLY VIEWING ADVISED. Please note: there is no allocated parking space with this property. A deposit of £250 per person will be required when reserving the property. This will then be registered with the Deposit Protection Service (DPS)