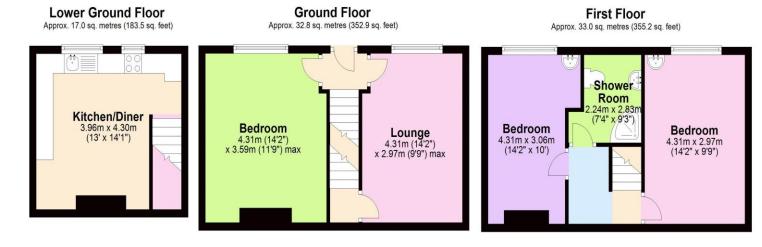

21 OTLEY ROAD LEEDS LS6 3AA T: 0113 278 7427 enquiries@castlehill.co.uk www.castlehill.co.uk

Your Sales and Lettings Specialist in North Leeds

Total area: approx. 82.8 sq. metres (891.6 sq. feet) Floor plans are for identification only. All measurements are approximate. Plan produced using PlanUp.