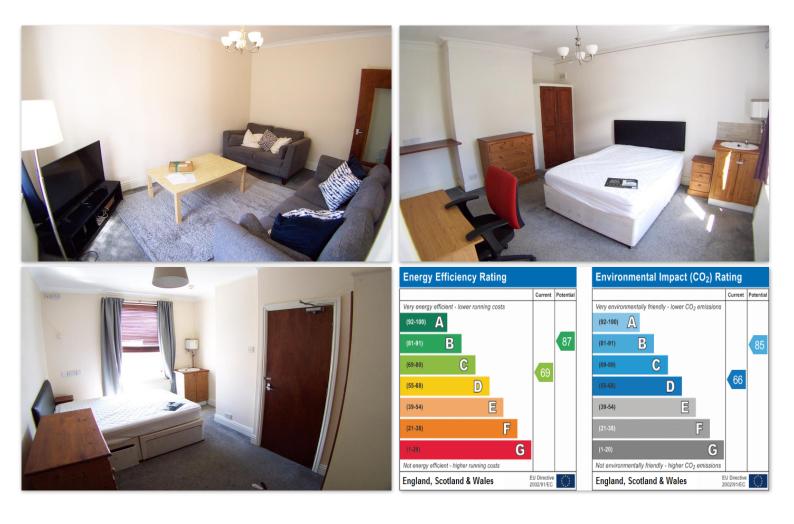

## Castlehill Estate & Letting Agents

11 Cross Chapel Street Leeds Leeds LS6 3JE

£115pppw

Rent & Bills inclusive package £144 pppw - Available 17th July 2025 Bills include, Gas, Electricity, Water, Broadband & TV Licence (all provided by a third party utility company) CENTRAL HEADINGLEY! A FANTASTIC THREE BEDROOMED STONE TERRACE SITUATED IN THE HEART OF HEADINGLEY, A MINUTES WALK TO EXTENSIVE AMENITIES, SHOPS, BARS & RESTAURANTS. Providing well presented spacious, characterful, gas centrally heated and UPVC double glazed accommodation with modern furnishings, comprising a lounge, good sized dining kitchen, three generous double bedrooms and a fantastic fully tiled contemporary shower room w/c.