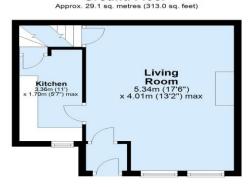

Lower Ground Floor

Bedroom 5.01m (16'5") x 5.52m (18'1") max

Ground Floor

First Floor
Approx. 24.4 sq. metres (262.2 sq. feet)

Second Floor
Approx. 20.2 sq. metres (217.7 sq. feet)

Not to scale and for illustrative purposes only. All measurements are approximate and no responsibility is taken for any error, ommission or misstatement. Plan produced using PlanUp.