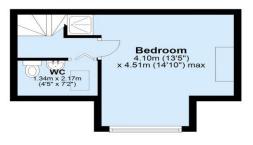

Lower Ground Floor

Bedroom 5.01m (16'5") x 5.52m (18'1") max

Ground Floor

First Floor
Approx. 24.4 sq. metres (262.2 sq. feet)

Second Floor
Approx. 20.2 sq. metres (217.7 sq. feet)

Not to scale and for illustrative purposes only. All measurements are approximate and no responsibility is taken for any error, ommission or misstatement. Plan produced using PlanUp.