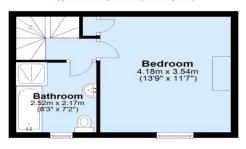

Lower Ground Floor

Bedroom 5.01m (16'5") x 5.52m (18'1") max

Ground Floor

First Floor
Approx. 24.4 sq. metres (262.2 sq. feet)

Second Floor
Approx. 20.2 sq. metres (217.7 sq. feet)

Not to scale and for illustrative purposes only. All measurements are approximate and no responsibility is taken for any error, ommission or misstatement. Plan produced using PlanUp.