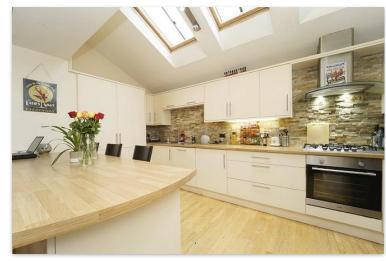

## **Ivy Cottage 6 Cross Chapel Street** Castlehill

Estate & Letting Agents

Leeds LS6 3JE

£142pppw

Rent & Bills inclusive package £171 pppw - Available 1st July 2025 Bills include, Gas, Electricity, Water, Broadband & TV Licence (all provided by a third party utility company) This detached 3 bedroom cottage is an absolute MUST SEE! The property features three HUGE double bedrooms containing original beams, and modern en-suite bathrooms. The spacious open plan kitchen and lounge area is modern and stylish, and provides the perfect space for entertaining guests. The property also features a large private front garden, and is situated within our private gated courtyard, so is extremely safe and secure. Private parking is available (please ask for more details). property provides top quality stylish student living and is always extremely popular - book your viewing today to avoid missing out! All tenants must provide a UK based guarantor. A deposit of £250 per person will be required when reserving the property. This will then be registered with the Deposit Protection Service (DPS)