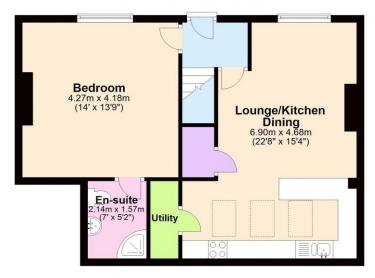

## **Ground Floor**

Approx. 55.3 sq. metres (595.4 sq. feet)

## First Floor

Approx. 42.6 sq. metres (458.3 sq. feet)

Total area: approx. 97.9 sq. metres (1053.7 sq. feet)

Floor plans are for identification only. All measurements are approximate. Plan produced using PlanUp.