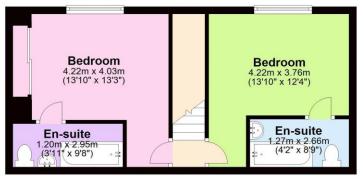

## First Floor

Approx. 42.6 sq. metres (458.3 sq. feet)

Total area: approx. 97.9 sq. metres (1053.7 sq. feet)

Floor plans are for identification only. All measurements are approximate. Plan produced using PlanUp.