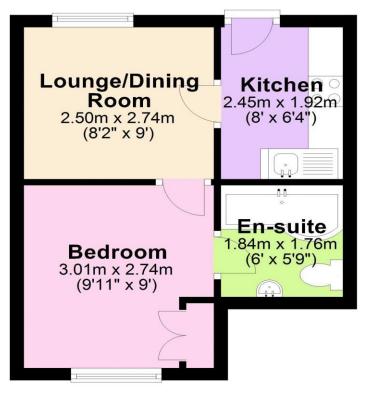

DPS

Your Sales and Lettings Specialist in North Leeds

Energy Efficiency Rating Very energy efficient - lower running costs

Floor Plan Approx. 23.9 sq. metres (257.7 sq. feet)

## Total area: approx. 23.9 sq. metres (257.7 sq. feet)

Floor plans are for identification only. All measurements are approximate. Plan produced using PlanUp.