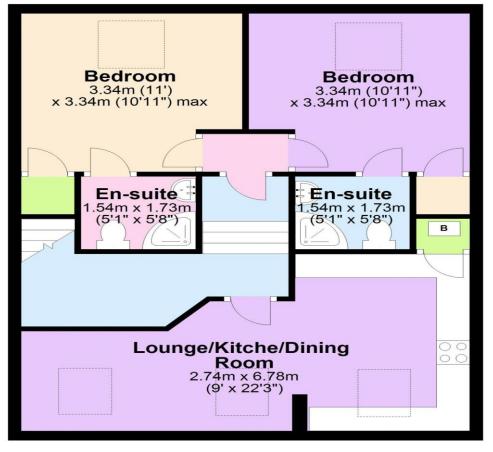

21 OTLEY ROAD LEEDS LS6 3AA T: 0113 278 7427 enquiries@castlehill.co.uk www.castlehill.co.uk

Your Sales and Lettings Specialist in North Leeds

Environmental Impact (CO<sub>2</sub>) Rating

Floor Plan Approx. 59.5 sq. metres (640.5 sq. feet)

## Total area: approx. 59.5 sq. metres (640.5 sq. feet)

Floor plans are for identification only. All measurements are approximate. Plan produced using PlanUp.

Viewings - All viewings are by appointment. Please note that some viewing arrangements may require at least 24 hour's notice. Council Tax Band -