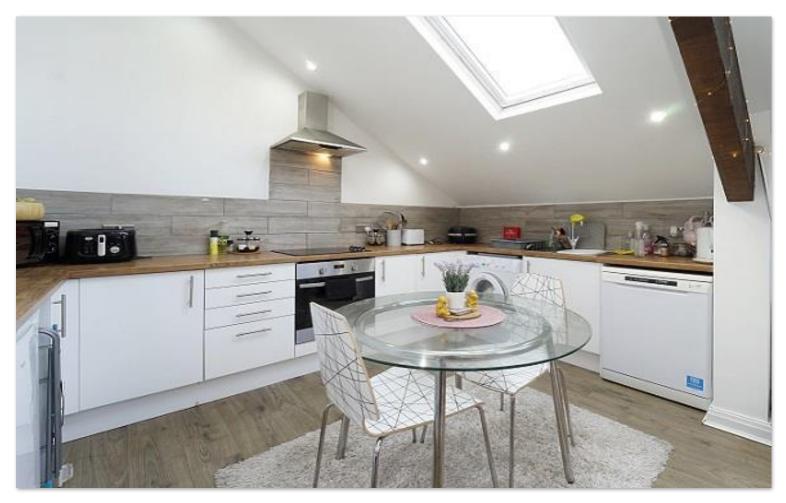

## Castlehill Estate & Letting Agents

32B North Lane Headingley Leeds LS6 3HU

£145pppw

£145.00 pppw including electric - Available 1st July 2024 for 12 months! TASTEFUL MODERN PRESENTATION & DECOR THROUGHOUT, 2X 'EN SUITE' DOUBLE BEDROOMS and a fully fitted contemporary living kitchen! Situated in a super central location in the heart of Headingley, with bars, restaurant's and shops right on the door step. The property is accessed via a private courtyard and comes fully furnished. There is also secure allocated parking within the courtyard (please ask for more details). Not to be missed - early viewing advised! No deposit is required for this property. A holding deposit of £100 per person is required when making an application. If the application is approved the holding deposit will go towards the first rent payment. All tenants must provide a UK based guarantor. Please note, tenants are responsible for the following charges: Gas, Water, WiFi, TV License, Council Tax (if applicable).