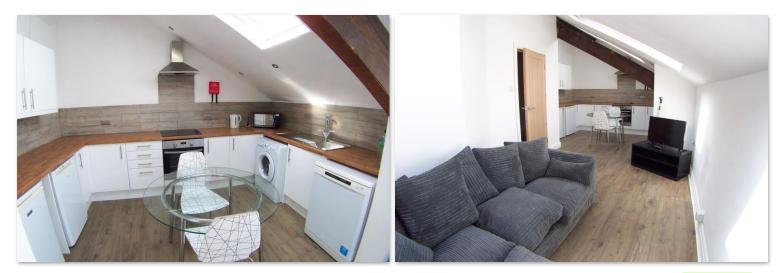

## Castlehill Estate & Letting Agents

32B North Lane Headingley Leeds LS6 3HU

£145pppw

£145.00 pppw including electric - Available 1st July 2024 for 12 months! TASTEFUL MODERN PRESENTATION & DECOR THROUGHOUT, 2X 'EN SUITE' DOUBLE BEDROOMS and a fully fitted contemporary living kitchen! Situated in a super central location in the heart of Headingley, with bars, restaurant's and shops right on the door step. The property is accessed via a private courtyard and comes fully furnished. There is also secure allocated parking within the courtyard (please ask for more details). Not to be missed - early viewing advised! No deposit is required for this property. A holding deposit of £100 per person is required when making an application. If the application is approved the holding deposit will go towards the first rent payment. All tenants must provide a UK based guarantor. Please note, tenants are responsible for the following charges: Gas, Water, WiFi, TV License, Council Tax (if applicable).