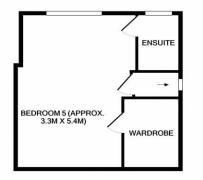

## 2ND FLOOR

and any other items are approxi-ent. This plan is for illustrative pure services, systems and appliance bility is taken for any erro d be used as such by any

website or click this link. Applications will then be processed for credit checking and referencing. A holding deposit of £100 per property is due, which on confirmation of a successful application, will be deducted from the first month's rent. If an application is not accepted, Castlehill reserve the right to withhold some or all of the holding deposit if misleading or false information is provided on the application form or the tenant withdraws their application without good reason. In some cases a guarantor may be required. All rents are due at least one month in advance. A deposit of at least the equivalent to one month's rent will be required which will be registered with approved scheme. Smoking and pets are prohibited in all properties unless specifically agreed by Castlehill/The landlord. Fees may apply to tenancy variations, early termination of tenancies, late rent and any property lock/security device repairs/changes as a result of lost keys or tenant negligence. Full details available on our website or click this link.