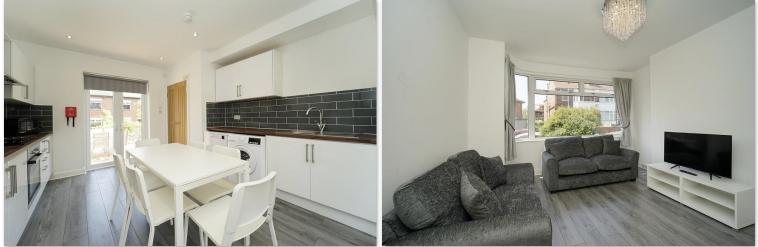

A stunning student property has recently been refurbished to an extremely high standard, and features a beautiful, spacious modern interior. It boasts a large open plan kitchen and lounge area, and 5 spacious bedrooms each complete with en-suite bathroom. To the back of the house sits a private back garden, featuring a large decking area - perfect for summer barbecues! Located just behind Manahatta, the property is just a two minute walk away from central Headingley and close to all pubs, restaurants, shops and main bus routes into the city centre. It also features private off street parking with enough space for up to 2 cars. All tenants must provide a UK based guarantor.