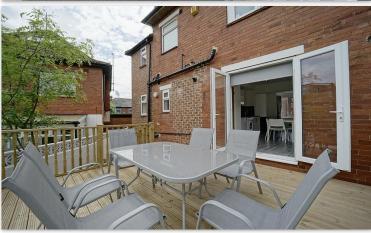

A stunning student property has recently been refurbished to an extremely high standard, and features a beautiful, spacious modern interior. It boasts a large open plan kitchen and lounge area, and 5 spacious bedrooms each complete with en-suite bathroom. To the back of the house sits a private back garden, featuring a large decking area - perfect for summer barbecues! Located just behind Manahatta, the property is just a two minute walk away from central Headingley and close to all pubs, restaurants, shops and main bus routes into the city centre. It also features private off street parking with enough space for up to 2 cars. All tenants must provide a UK based guarantor.