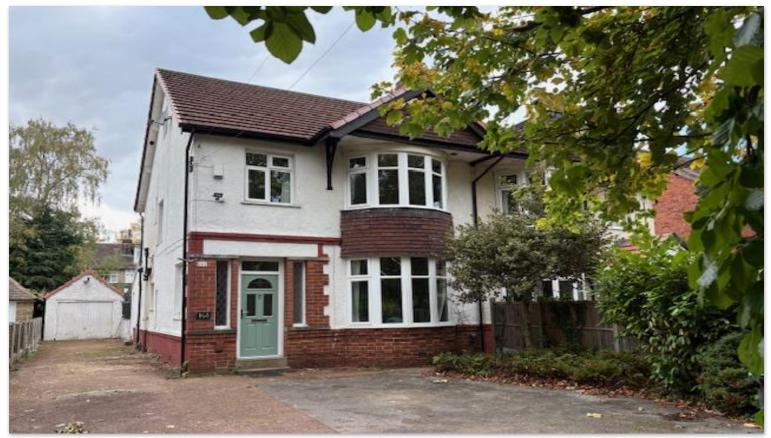

161 Otley Road Headingley Leeds LS6 3QG

£125PPPW

VERY LARGE 3 BED SEMI DETACHED 'FULLY REFURBISHED' AVAILABLE TO RENT NOW AT £125PPPW YOU WILL NOT BE DISAPPOINTED WITH THE SIZE, SPACE & PRESENTATION OF THIS CHARACTERFUL HOME WITH DRIVEWAY PARKING, SPARE BEDROOM/STUDY, AND GARDENS. LOCATED IN AN EXCELLENT CENTRAL POSITION, JUST OFF OTLEY ROAD WITH GOOD ACCESS TO THE CITY CENTRE, RING ROAD & MAJOR ROAD NETWORKS AND BENEFITING FROM THE AMENITIES HEADINGLEY OFFER, RIGHT ON THE DOORSTEP!! WORKS COMPRISE OF NEW KITCHEN, BATHROOMS, FURNITURE, FLOORING AND DECORATION! PHOTOGRAPHS TO FOLLOW - Viewings are a must! Please note: The garage is available for tenants use and the gardens are all to be maintained by the tenants.