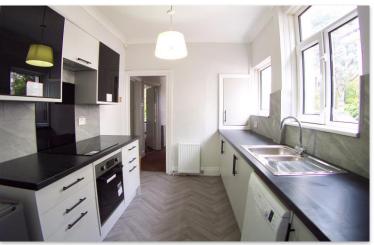

161 Otley Road Headingley Leeds LS6 3QG

£125PPPW

VERY LARGE 3 BED SEMI DETACHED 'FULLY REFURBISHED' AVAILABLE TO RENT NOW AT £125PPPW YOU WILL NOT BE DISAPPOINTED WITH THE SIZE, SPACE & PRESENTATION OF THIS CHARACTERFUL HOME WITH DRIVEWAY PARKING, SPARE BEDROOM/STUDY, AND GARDENS. LOCATED IN AN EXCELLENT CENTRAL POSITION, JUST OFF OTLEY ROAD WITH GOOD ACCESS TO THE CITY CENTRE, RING ROAD & MAJOR ROAD NETWORKS AND BENEFITING FROM THE AMENITIES HEADINGLEY OFFER, RIGHT ON THE DOORSTEP!! WORKS COMPRISE OF NEW KITCHEN, BATHROOMS, FURNITURE, FLOORING AND DECORATION! PHOTOGRAPHS TO FOLLOW - Viewings are a must! Please note: The garage is available for tenants use and the gardens are all to be maintained by the tenants.