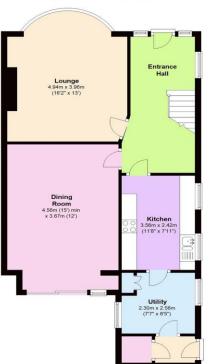

## Ground Floor

## First Floor Approx. 54.5 sq. metres (586.1 sq. feet)

## Attic a. metres (377.6 sq. feet)