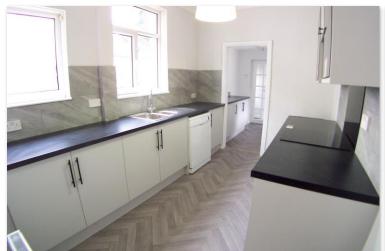

161 Otley Road Headingley Leeds LS6 3QG

£125PPPW

VERY LARGE 3 BED SEMI DETACHED 'FULLY REFURBISHED' AVAILABLE TO RENT NOW AT £125PPPW YOU WILL NOT BE DISAPPOINTED WITH THE SIZE, SPACE & PRESENTATION OF THIS CHARACTERFUL HOME WITH DRIVEWAY PARKING, SPARE BEDROOM/STUDY, AND GARDENS. LOCATED IN AN EXCELLENT CENTRAL POSITION, JUST OFF OTLEY ROAD WITH GOOD ACCESS TO THE CITY CENTRE, RING ROAD & MAJOR ROAD NETWORKS AND BENEFITING FROM THE AMENITIES HEADINGLEY OFFER, RIGHT ON THE DOORSTEP!! WORKS COMPRISE OF NEW KITCHEN, BATHROOMS, FURNITURE, FLOORING AND DECORATION! PHOTOGRAPHS TO FOLLOW - Viewings are a must! Please note: The garage is available for tenants use and the gardens are all to be maintained by the tenants.