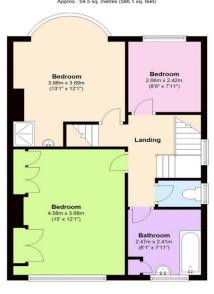

NT CENTRAL POSITION, JUST OFF OTLEY ROAD WITH GOOD ACCESS TO THE CITY CENTRE, RING ROAD & MAJOR ROAD NETWORKS AND BENEFITING FROM THE AMENITIES HEADINGLEY OFFER, RIGHT ON THE DOORSTEP!! WORKS COMPRISE OF NEW KITCHEN, BATHROOMS, FURNITURE, FLOORING AND DECORATION! PHOTOGRAPHS TO FOLLOW - Viewings are a must! Please note: The garage is available for tenants use and the gardens are all to be maintained by the tenants.

A deposit of £2000 will be required which will be registered with an approved scheme within 30 days of initial payment. A holding deposit of £100 is required when making an application. If the application is approved the holding deposit will go towards the first month's rent payment.



















## Ground Floor



## First Floor Approx. 54.5 sq. metres (586.1 sq. feet)





## Attic a. metres (377.6 sq. feet)

## **Tenant application process**

All prospective tenants will need to complete an initial application form. This can be emailed, collected from the office or downloaded from our website or click this link. Applications will then be processed for credit checking and referencing. A holding deposit of £100 per property is due, which on confirmation of a successful application, will be deducted from the first month's rent. If an application is not accepted, Castlehill reserve the right to withhold some or all of the holding deposit if misleading or false information is provided on the application form or the tenant withdraws their application without good reason. In some cases a guarantor may be required. All rents are due at least one month in advanc