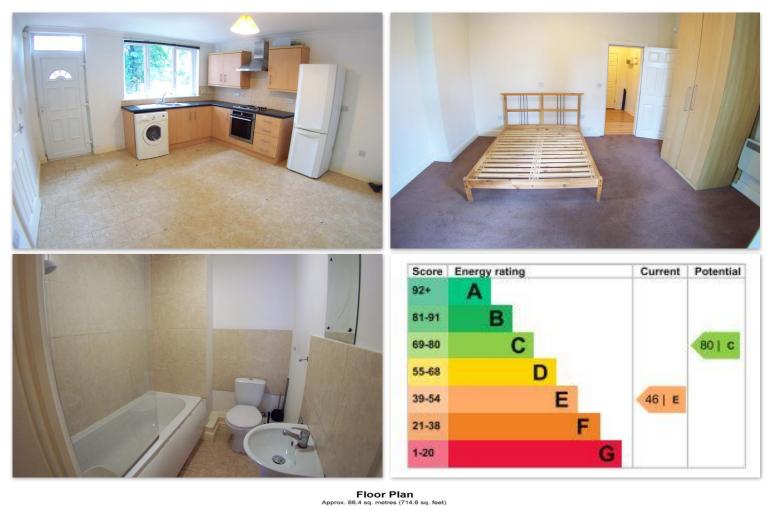

## Castlehill Estate & Letting Agents

Flat 2 14 Chapel Lane Leeds LS6 3BW

**Monthly Rental Of £795** 

Available 25th October - A characterful and very large, elevated ground floor apartment, providing much larger than average professional accommodation in central Headingley, offered with some off street parking, private entrance and a very good sized separate dining dining! Viewings are an absolutely must, enjoying a super convenient leafy location with open views from the Victorian bay windows and within a minutes walk to bars, restaurants and shops and only being short distance to the University Campus and City Centre!! Comprising, a good sized separate fitted kitchen, separate lounge, good sized double bedrooms and a modern house bathroom & WC. Communal gardens and some off street parking!! Ideal professional home and enough internal space if working from home! Heating is electric and the property comes furnished. A deposit of £900 will be required which will be registered with an approved scheme within 30 days of initial payment. A holding deposit of £100 is required when making an application. If the application is approved the holding deposit will go towards the first month's rent payment.

21 OTLEY ROAD LEEDS LS6 3AA T: 0113 278 7427 enquiries@castlehill.co.uk

Your Sales and Lettings Specialist in North Leeds

66 Approx

Total area: approx. 66.4 sq. metres (714.6 sq. feet) Floor plans are for identification only. All measurem Plan produced using PlanUp.