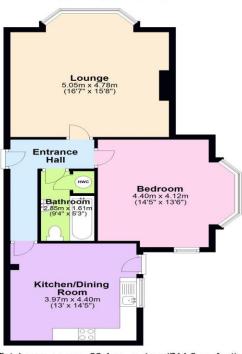

21 OTLEY ROAD LEEDS LS6 3AA T: 0113 278 7427 enquiries@castlehill.co.uk

Your Sales and Lettings Specialist in North Leeds

66 Approx

Total area: approx. 66.4 sq. metres (714.6 sq. feet) Floor plans are for identification only. All measurem Plan produced using PlanUp.