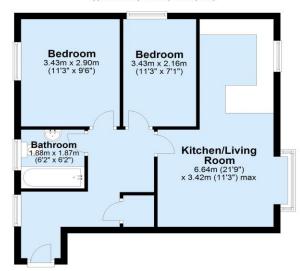

# Second Floor

Approx. 50.9 sq. metres (547.7 sq. feet)

Not to scale and for illustrative purposes only. All measurements are approximate and no responsibility is taken for any error, ommission or mis-statement.

Plan produced using PlanUp.