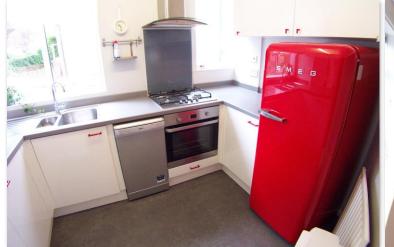

## Flat 5 St Chads View Leeds LS6 3QA

AVAILABLE 2ND AUGUST 2024 - A LIGHT & AIRY, VERY SPACIOUS & WELL PRESENTED GROUND FLOOR TWO BEDROOM GARDEN APARTMENT SITUATED IN THIS VERY CONVENIENT SOUGHT-AFTER LOCATION, JUST A FEW MINUTES WALK TO HEADINGLEY'S EXTENSIVE AMENITIES AND WITHIN EASY REACH OF THE CITY CENTRE & UNIVERSITIES. THIS IS NOT TO BE MISSED! Providing furnished and a modern interior, it benefits from beautiful front garden views and enjoys it's own sitting out area through UPVC double glazed patio doors and has off street parking! Additional features include gas central heating, UPVC double glazing, quality furniture! In brief the accommodation comprises an good sized entrance hallway, lounge with dining area, separate fitted kitchen, master bedroom, second double bedroom and a shower room & w/c and a further separate guest wc. Ideal for professional singles and couples! EARLY VIEWING STRONGLY ADVISED! A deposit equal to the first months rent will be required which will be registered with an approved scheme within 30 days of initial payment. A holding deposit of £100 is required when making an application. If the application is approved the holding deposit will go towards the first month's rent payment.