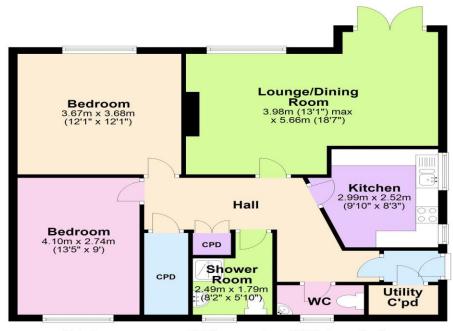

## Flat 5 St Chads View Leeds LS6 3QA

AVAILABLE 2ND AUGUST 2024 - A LIGHT & AIRY, VERY SPACIOUS & WELL PRESENTED GROUND FLOOR TWO BEDROOM GARDEN APARTMENT SITUATED IN THIS VERY CONVENIENT SOUGHT-AFTER LOCATION, JUST A FEW MINUTES WALK TO HEADINGLEY'S EXTENSIVE AMENITIES AND WITHIN EASY REACH OF THE CITY CENTRE & UNIVERSITIES. THIS IS NOT TO BE MISSED! Providing furnished and a modern interior, it benefits from beautiful front garden views and enjoys it's own sitting out area through UPVC double glazed patio doors and has off street parking! Additional features include gas central heating, UPVC double glazing, quality furniture! In brief the accommodation comprises an good sized entrance hallway, lounge with dining area, separate fitted kitchen, master bedroom, second double bedroom and a shower room & w/c and a further separate guest wc. Ideal for professional singles and couples! EARLY VIEWING STRONGLY ADVISED! A deposit equal to the first months rent will be required which will be registered with an approved scheme within 30 days of initial payment. A holding deposit of £100 is required when making an application. If the application is approved the holding deposit will go towards the first month's rent payment.

## Ground Floor

Approx. 78.9 sq. metres (849.4 sq. feet)

Total area: approx. 78.9 sq. metres (849.4 sq. feet)

Floor plans are for identification only. All measurements are approximate. Plan produced using PlanUp.