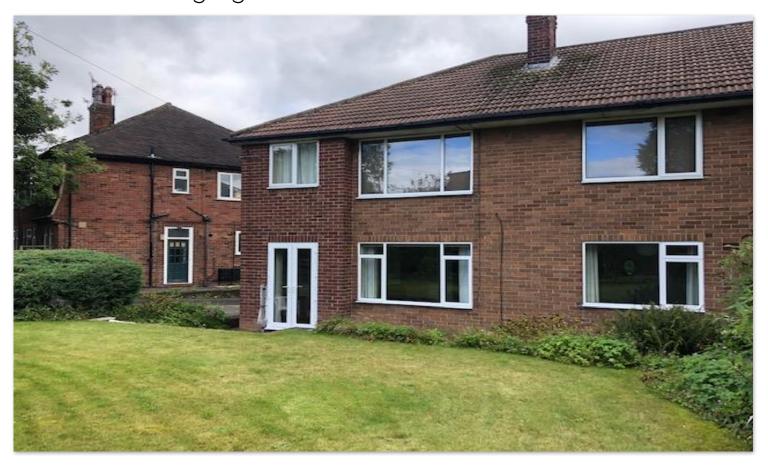

## Flat 5 St Chads View Leeds LS6 3QA

AVAILABLE 2ND AUGUST 2024 - A LIGHT & AIRY, VERY SPACIOUS & WELL PRESENTED GROUND FLOOR TWO BEDROOM GARDEN APARTMENT SITUATED IN THIS VERY CONVENIENT SOUGHT-AFTER LOCATION, JUST A FEW MINUTES WALK TO HEADINGLEY'S EXTENSIVE AMENITIES AND WITHIN EASY REACH OF THE CITY CENTRE & UNIVERSITIES. THIS IS NOT TO BE MISSED! Providing furnished and a modern interior, it benefits from beautiful front garden views and enjoys it's own sitting out area through UPVC double glazed patio doors and has off street parking! Additional features include gas central heating, UPVC double glazing, quality furniture! In brief the accommodation comprises an good sized entrance hallway, lounge with dining area, separate fitted kitchen, master bedroom, second double bedroom and a shower room & w/c and a further separate guest wc. Ideal for professional singles and couples! EARLY VIEWING STRONGLY ADVISED! A deposit equal to the first months rent will be required which will be registered with an approved scheme within 30 days of initial payment. A holding deposit of £100 is required when making an application. If the application is approved the holding deposit will go towards the first month's rent payment.