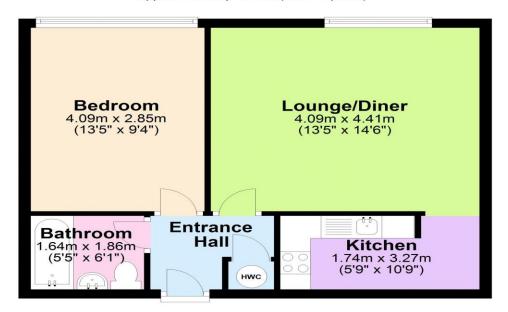

Floor Plan

Approx. 43.2 sq. metres (465.4 sq. feet)

Total area: approx. 43.2 sq. metres (465.4 sq. feet)

Floor plans are for identification only. All measurements are approximate. Plan produced using PlanUp.