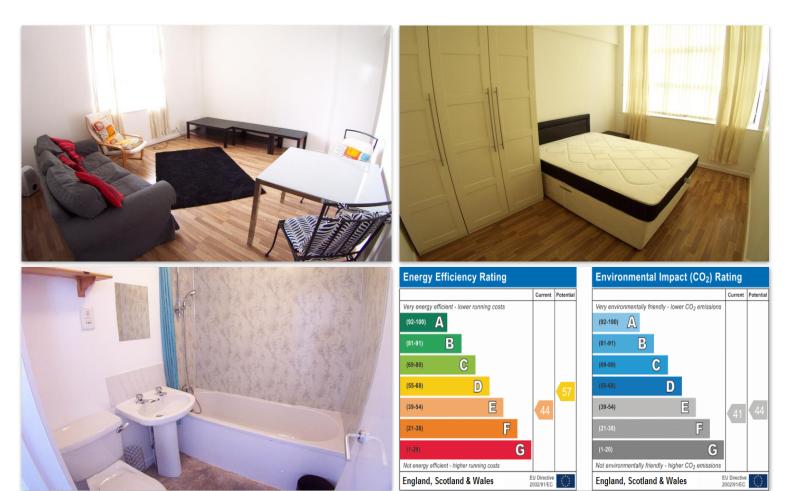

## 23 Dene House Court Leeds Leeds LS2 9BS

**Monthly Rental Of £725** 

AVAILABLE 10th September 2024 - VERY SPACIOUS ONE BEDROOM SECOND FLOOR APARTMENT IN A POPULAR DEVELOPMENT, LOCATED JUST YARDS FROM THE MAIN UNIVERSITY CAMPUS AND ONLY A SHORT DISTANCE TO THE CITY CENTRE! Offered furnished, it provides modern light & airy presented accommodation with high ceiling, good sized bedroom, open views from the large panoramic windows and secure gated parking!! Ideal home for professionals and mature students! A deposit equal to the 1st months rent will be required which will be registered with an approved scheme within 30 days of initial payment. A holding deposit of £100 is required when making an application. If the application is approved the holding deposit will go towards the first month's rent payment.