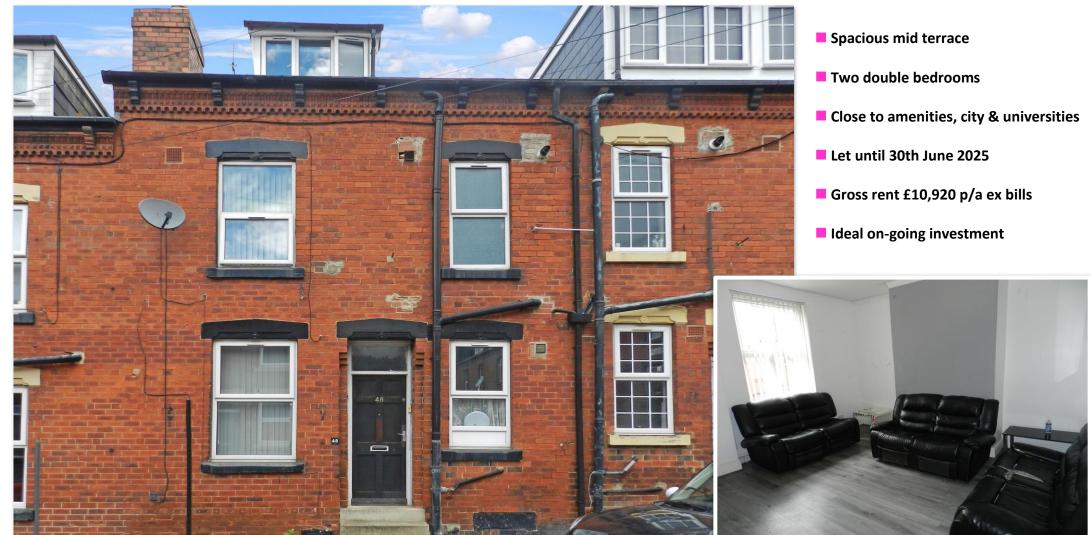

## 48 Harold Terrace, Leeds LS6 1PG

## £149,950 Region

A TWO BEDROOMED MID TERRACED BACK TO BACK, LET UNTIL SUMMER 2025, AN IDEAL ON-GOING INVESTMENT, SITUATED IN THIS POPULAR AND CONVENIENT LOCATION, A SHORT WALK TO LOCAL SHOPS AND CAFES WITH LEEDS CITY CENTRE AND THE UNIVERSITES WITHIN EASY REACH.

The property is let from 1st July 2024 until the 30th June 2025 at £10,920 p/a excluding bills and is subject to the buyer taking on the existing lettings managing agent, DEU Estates, until at least the remainder of the agreed tenancies.

The gas centrally heated and UPVC double glazed accommodation comprises a lounge and galley kitchen on the ground floor, a basement, a double bedroom and spacious bathroom w/c on the first floor and a second double room and small landing on the top floor.

The property is street lined to the front with ample on street parking.

Total area: approx. 74.1 sq. metres (797.7 sq. feet)

Floor plans are for identification only. All measurements are approximate. Plan produced using PlanUp.