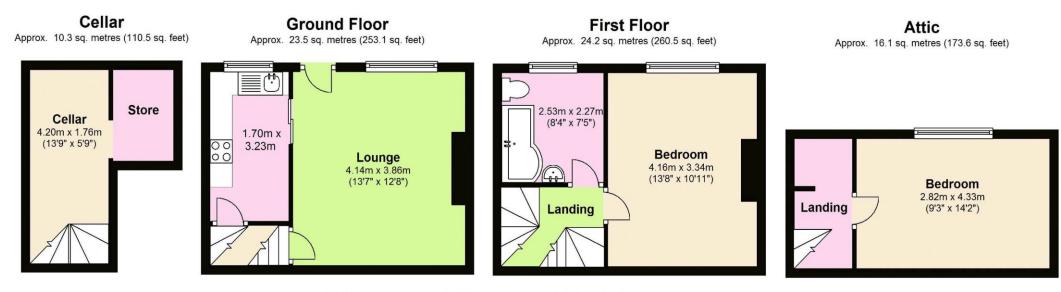

The gas centrally heated and UPVC double glazed accommodation comprises a lounge and galley kitchen on the ground floor, a basement, a double bedroom and spacious bathroom w/c on the first floor and a second double room and small landing on the top floor.

The property is street lined to the front with ample on street parking.

Total area: approx. 74.1 sq. metres (797.7 sq. feet)

Floor plans are for identification only. All measurements are approximate. Plan produced using PlanUp.