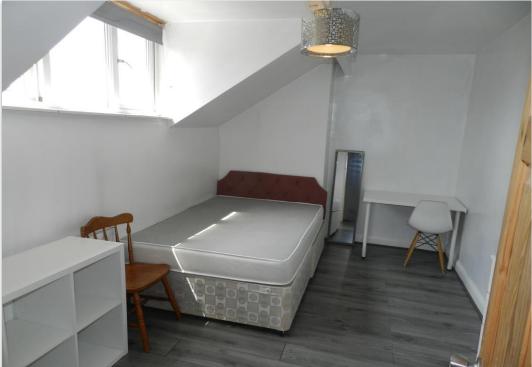

The gas centrally heated and UPVC double glazed accommodation comprises a lounge and galley kitchen on the ground floor, a basement, a double bedroom and spacious bathroom w/c on the first floor and a second double room and small landing on the top floor.