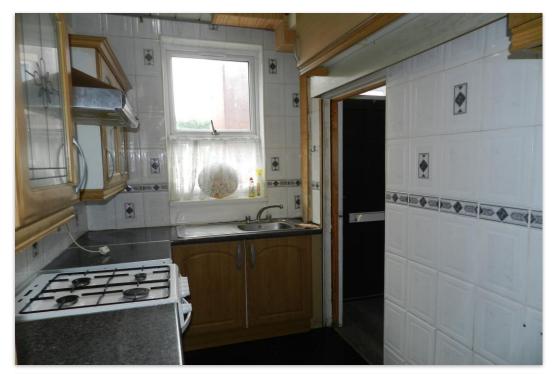

The gas centrally heated and UPVC double glazed accommodation comprises a lounge and galley kitchen on the ground floor, a basement, a double bedroom and spacious bathroom w/c on the first floor and a second double room and small landing on the top floor.