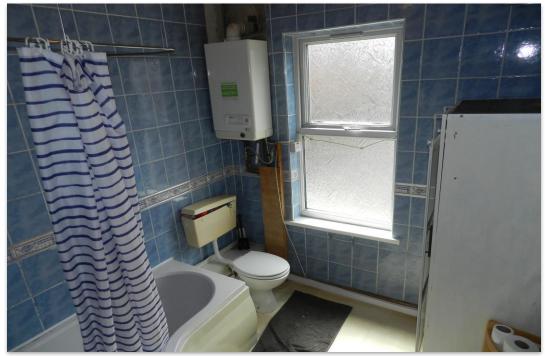

The gas centrally heated and UPVC double glazed accommodation comprises a lounge and galley kitchen on the ground floor, a basement, a double bedroom and spacious bathroom w/c on the first floor and a second double room and small landing on the top floor.