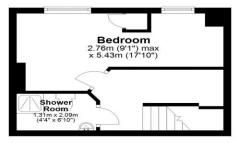

# **Lower Ground Floor**

### Attic

Approx. 17.3 sq. metres (186.1 sq. feet)

approx. 89.4 sq. metres (962.8 sq. feet)

Floor plans are for identification only. All measurements are approxima Plan produced using PlanUp.