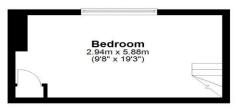

### Attic

Approx. 17.3 sq. metres (186.1 sq. feet)

approx. 89.4 sq. metres (962.8 sq. feet)

Floor plans are for identification only. All measurements are approxima Plan produced using PlanUp.