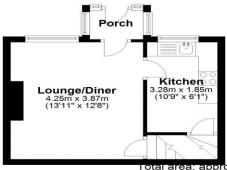

# Ground Floor

### Attic

Approx. 17.3 sq. metres (186.1 sq. feet)

approx. 89.4 sq. metres (962.8 sq. feet)

Floor plans are for identification only. All measurements are approxima Plan produced using PlanUp.