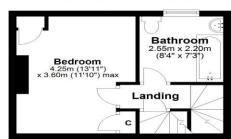

### First Floor

Approx. 23.2 sq. m

### Attic

Approx. 17.3 sq. metres (186.1 sq. feet)

approx. 89.4 sq. metres (962.8 sq. feet)

Floor plans are for identification only. All measurements are approxima Plan produced using PlanUp.