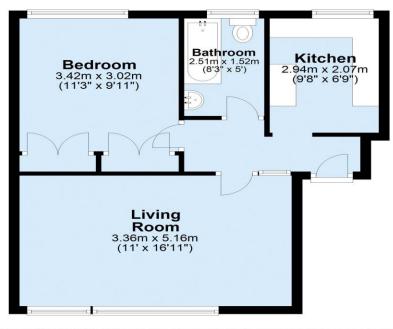

21 OTLEY ROAD LEEDS LS6 3AA T: 0113 278 7427 enquiries@castlehill.co.uk

Your Sales and Lettings Specialist in North Leeds

Ground Floor

Approx. 44.3 sq. metres (477.2 sq. feet)

Not to scale and for illustrative purposes only. All measurements are approximate and no responsibility is taken for any error, ommission or mis-statement. Plan produced using PlanUp.