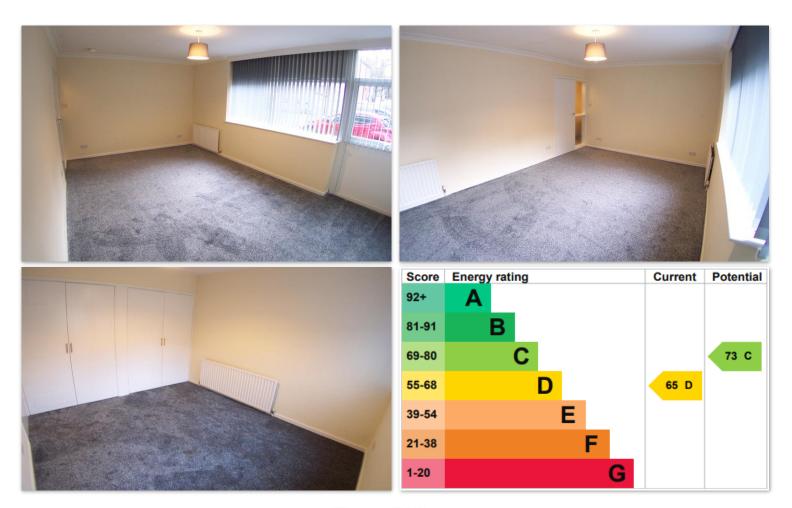

## Castlehill Estate & Letting Agents

1 Grove Court Leeds Leeds LS6 4AE

**Monthly Rental Of £825** 

Available 19th August 2024 A recently refurbished unfurnished one bedroom ground floor apartment, immaculately presented and situated in a central Headingley leafy position within excellent access to many local services and amenities! Ideal professional home/base with onsite parking (not allocated) & garage. With only a short walk to the centre of Headingley bars, restaurants and shops and Meanwood's Waitrose superstore, the sough-after & well managed interior, with communal gardens will not be available for long and urge early viewing to avoid disappointment! Additional features include, gas central heating and upvc double glazing. Kitchen white goods are included. A deposit equivalent to one months rent will be required which will be registered with an approved scheme within 30 days of initial payment. A holding deposit of £100 is required when making an application. If the application is approved the holding deposit will go towards the first month's rent payment.