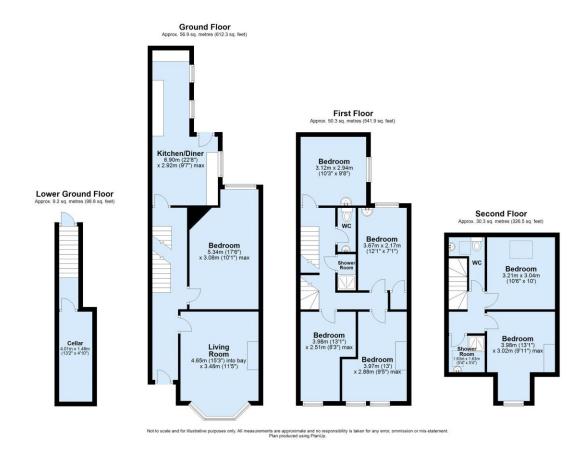

The property enjoys an elevated position with well presented and spacious accommodation, briefly comprising an entrance hall, lounge, bedroom and dining kitchen on the ground floor, a small basement, four bedrooms, a shower room and separate w/c on the first floor and two further bedrooms on the top floor with another shower room and separate w/c.

Externally, there is a paved garden to the front with planting and a large yard to the rear. The property has a Sui Generis HMO lawful use certificate and the sellers have a HMO Licence until 15th Jun 2027. There is no lettings management tie in, allowing buyers to self manage or appoint their preferred agent.