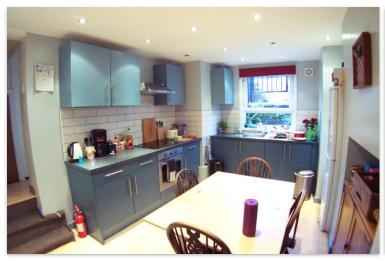

## 12 Lumley Avenue Burley Leeds LS4 2LR

**Monthly Rental Of £900** 

Available to rent from 2nd August - Lovely Professional Home. INTERNAL INSPECTION IS ESSENTIAL to appreciate this SMARTLY PRESENTED furnished 2 DOUBLE BEDROOMED END TERRACE, located within two minutes walk of Burley Park railway station and the OPEN SPACES AND TENNIS COURTS OF BURLEY PARK. Stylish Bathroom facilities to each bedroom! The property offers gas centrally heated and UPVC double glazed accommodation briefly comprising; spacious lounge, lower ground fitted dining kitchen, one bedroom with separate shower room & wc and a further good sized en suite bedroom to the second floor. A deposit of £900 will be required which has to be registered with an approved Scheme within 30 days of initial payment. A holding deposit of £100 is required when making an application. If the application is approved the holding deposit will go towards the first month's rent payment.