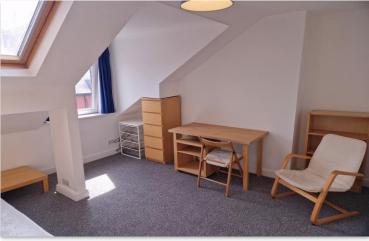

# First Floor Approx. 36.9 sq. metres (397.0 sq. feet)

Bedroom
4.55m x 2.45m
(14'11" x 8')

Bedroom
3.95m x 4.30m
(13' x 14'1")