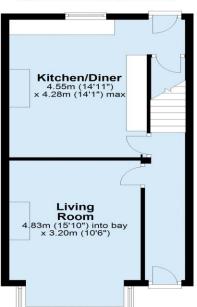

ANWOOD AND WITH EASY ACCESS INTO LEEDS. A lovely property would suit four professionals or mature students, briefly comprising an entrance hall, lounge, dining room and fully fitted kitchen on the ground floor, two first floor bedrooms and a bathroom w/c and two further good sized bedrooms on the top floor. Externally there is a small garden to the front and a sunny afternoon aspect yard to the rear. A deposit of equal to the the first month's rent will be required which will be registered with an approved scheme within 30 days of initial payment. A holding deposit of £100 is required when making an application. If the application is approved the holding deposit will go towards the first month's rent payment.

















### **Ground Floor**

Approx. 37.9 sq. metres (407.5 sq. feet)



# First Floor Approx. 36.9 sq. metres (397.0 sq. feet)

Bedroom
4.55m x 2.45m
(14'11" x 8')

Bedroom
3.95m x 4.30m
(13' x 14'1")

## Second Floor

Approx. 36.2 sq. metres (389.4 sq. feet)



Not to scale and for illustrative purposes only. All measurements are approximate and no responsibility is taken for any error, ommission or mis-statement.
Plan produced using PlanUp.

### Tenant application process

All prospective tenants will need to complete an initial application form. This can be emailed, collected from the office or downloaded from our website or click this link. Applications will then be processed for credit checking and referencing. A holding deposit of £100 per property is due, which on confirmation of a successful application, will be deducted from the first month's rent.