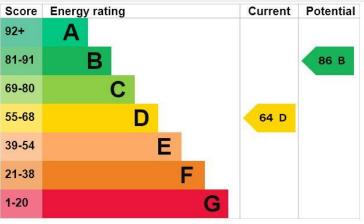

## Second Floor

Approx. 36.2 sq. metres (389.4 sq. feet)

Not to scale and for illustrative purposes only. All measurements are approximate and no responsibility is taken for any error, ommission or mis-statement.
Plan produced using PlanUp.