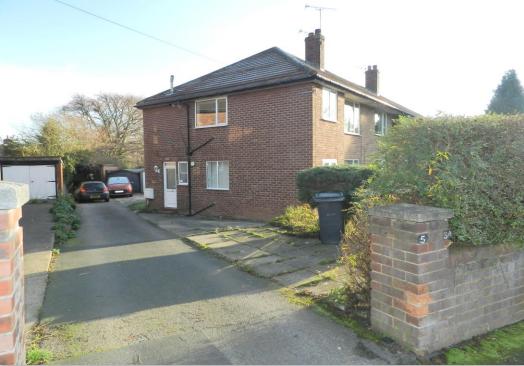

# Castlehill

Estate & Letting Agents

5a St. Chads View, Leeds LS6 3QA

£210,000 Region

- Spacious & characterful first floor flat
- Two double bedrooms
- **■** Garage included
- Ideal investment or first home
- Close to Beckett's Park & Headingley
- Long 999 year lease

A CHARACTERFUL AND SPACIOUS TWO BEDROOMED FIRST FLOOR FLAT WITH A GARAGE, SITUATED IN THIS SOUGHT-AFTER AND VERY CONVENIENT LOCATION, A SHORT WALK TO THE LOVELY OPEN SPACES OF BECKETT'S PARK AND INTO HEADINGLEY WITH ITS EXTENSIVE AMENITIES, SHOPS, BARS AND RESTAURANTS AND WITH EASY ACCESS INTO LEEDS CITY CENTRE.

The property is currently tenanted on a rolling contract so ideal as on-going investment or perhaps as a first home with vacant possession potentially available by negotiation.

The gas centrally heated an UPVC double glazed accommodation comprises an entrance hall and stairs up to the first floor, a generous lounge and dining area with serving hatch to the fitted kitchen with wooden worktops and a breakfast bar, a small utility area, two double bedrooms and a bathroom w/c. Externally we understand a small area of garden to the rear is included within the title along with a single garage and parking.