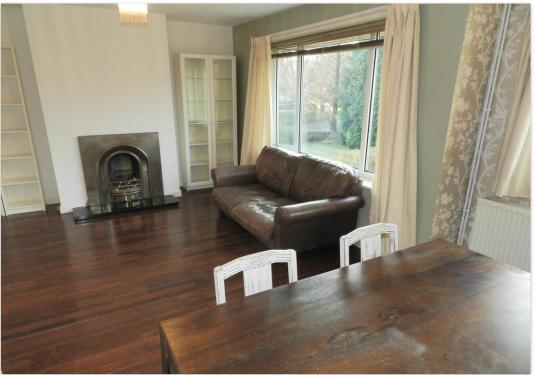

The property is currently tenanted on a rolling contract so ideal as on-going investment or perhaps as a first home with vacant possession potentially available by negotiation.

The gas centrally heated an UPVC double glazed accommodation comprises an entrance hall and stairs up to the first floor, a generous lounge and dining area with serving hatch to the fitted kitchen with wooden worktops and a breakfast bar, a small utility area, two double bedrooms and a bathroom w/c. Externally we understand a small area of garden to the rear is included within the title along with a single garage and parking.