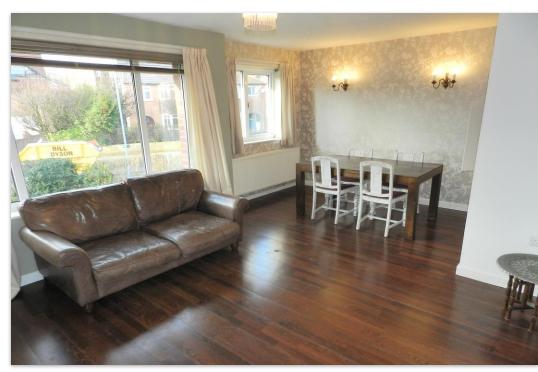

The property is currently tenanted on a rolling contract so ideal as on-going investment or perhaps as a first home with vacant possession potentially available by negotiation.

The gas centrally heated an UPVC double glazed accommodation comprises an entrance hall and stairs up to the first floor, a generous lounge and dining area with serving hatch to the fitted kitchen with wooden worktops and a breakfast bar, a small utility area, two double bedrooms and a bathroom w/c. Externally we understand a small area of garden to the rear is included within the title along with a single garage and parking.