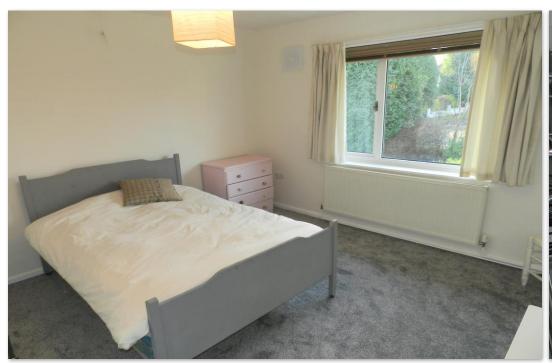

The property is currently tenanted on a rolling contract so ideal as on-going investment or perhaps as a first home with vacant possession potentially available by negotiation.

The gas centrally heated an UPVC double glazed accommodation comprises an entrance hall and stairs up to the first floor, a generous lounge and dining area with serving hatch to the fitted kitchen with wooden worktops and a breakfast bar, a small utility area, two double bedrooms and a bathroom w/c. Externally we understand a small area of garden to the rear is included within the title along with a single garage and parking.