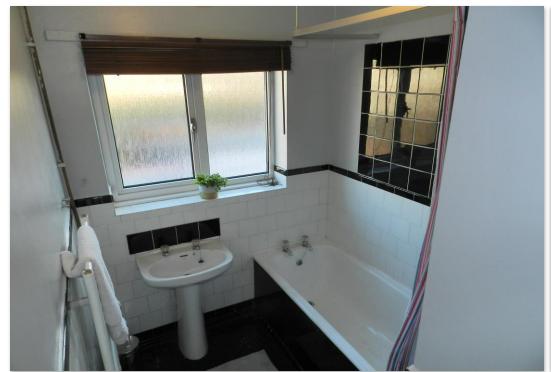

The property is currently tenanted on a rolling contract so ideal as on-going investment or perhaps as a first home with vacant possession potentially available by negotiation.

The gas centrally heated an UPVC double glazed accommodation comprises an entrance hall and stairs up to the first floor, a generous lounge and dining area with serving hatch to the fitted kitchen with wooden worktops and a breakfast bar, a small utility area, two double bedrooms and a bathroom w/c. Externally we understand a small area of garden to the rear is included within the title along with a single garage and parking.