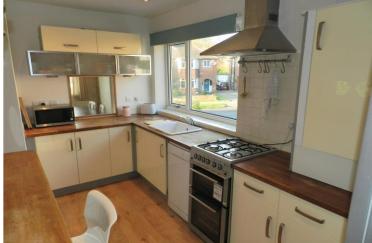

The property is currently tenanted on a rolling contract so ideal as on-going investment or perhaps as a first home with vacant possession potentially available by negotiation.

The gas centrally heated an UPVC double glazed accommodation comprises an entrance hall and stairs up to the first floor, a generous lounge and dining area with serving hatch to the fitted kitchen with wooden worktops and a breakfast bar, a small utility area, two double bedrooms and a bathroom w/c. Externally we understand a small area of garden to the rear is included within the title along with a single garage and parking.