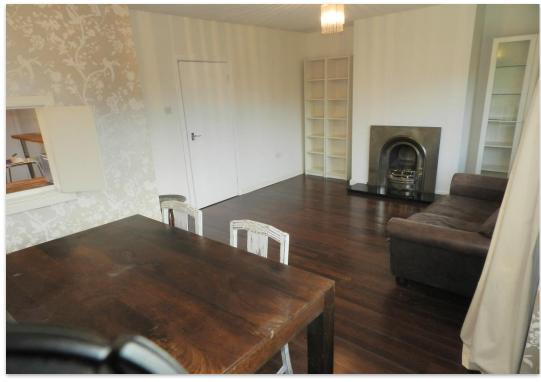

The property is currently tenanted on a rolling contract so ideal as on-going investment or perhaps as a first home with vacant possession potentially available by negotiation.

The gas centrally heated an UPVC double glazed accommodation comprises an entrance hall and stairs up to the first floor, a generous lounge and dining area with serving hatch to the fitted kitchen with wooden worktops and a breakfast bar, a small utility area, two double bedrooms and a bathroom w/c. Externally we understand a small area of garden to the rear is included within the title along with a single garage and parking.