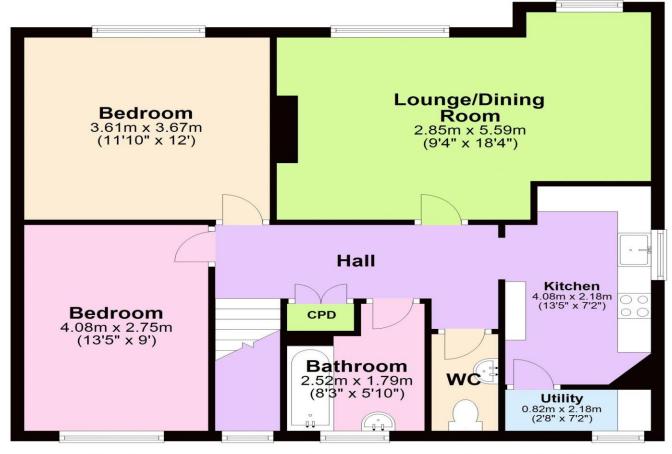

## Floor Plan

Approx. 77.2 sq. metres (830.7 sq. feet)

Total area: approx. 77.2 sq. metres (830.7 sq. feet)

Floor plans are for identification only. All measurements are approximate. Plan produced using PlanUp.