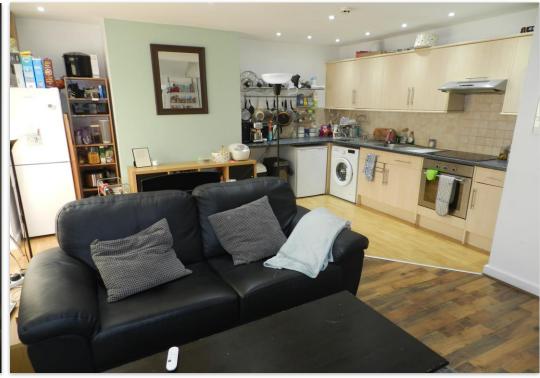

With attractive generous room proportions, the accommodation comprises an entrance hall, a bedroom and an impressive open plan kitchen and lounge leading into a sun room overlooking the rear garden and onto a timber deck. Upstairs, there are two very good sized bedrooms, a bathroom w/c with corner bath and a further bedroom and shower room w/c on the top floor. Externally there is a front garden and a drive leading to a rear garden and raised timer deck. There is also ample on street parking. The property is currently let until 30th June 2025 at £20,857 p/a excluding bills. There is no lettings management tie in allowing buyers to self manage or appoint their preferred agent.

Internal viewing strongly recommend to appreciate the lovely light and airy accommodation with generous room sizes