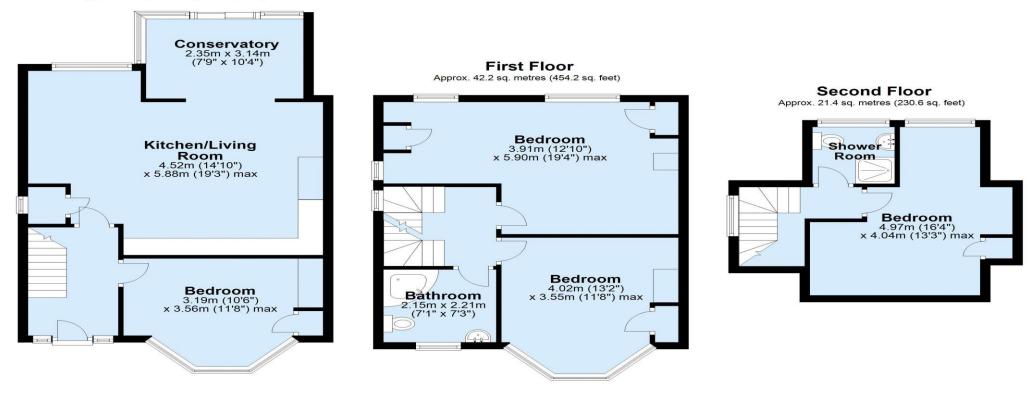

## Ground Floor

Approx. 50.9 sq. metres (547.8 sq. feet)

Not to scale and for illustrative purposes only. All measurements are approximate and no responsibility is taken for any error, ommission or mis-statement. Plan produced using PlanUp.