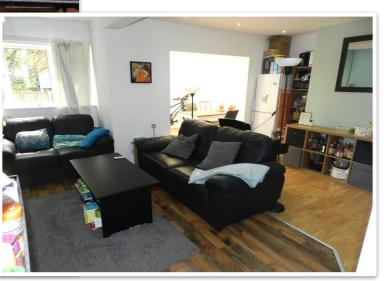

With attractive generous room proportions, the accommodation comprises an entrance hall, a bedroom and an impressive open plan kitchen and lounge leading into a sun room overlooking the rear garden and onto a timber deck. Upstairs, there are two very good sized bedrooms, a bathroom w/c with corner bath and a further bedroom and shower room w/c on the top floor. Externally there is a front garden and a drive leading to a rear garden and raised timer deck. There is also ample on street parking. The property is currently let until 30th June 2025 at £20,857 p/a excluding bills. There is no lettings management tie in allowing buyers to self manage or appoint their preferred agent.

Internal viewing strongly recommend to appreciate the lovely light and airy accommodation with generous room sizes