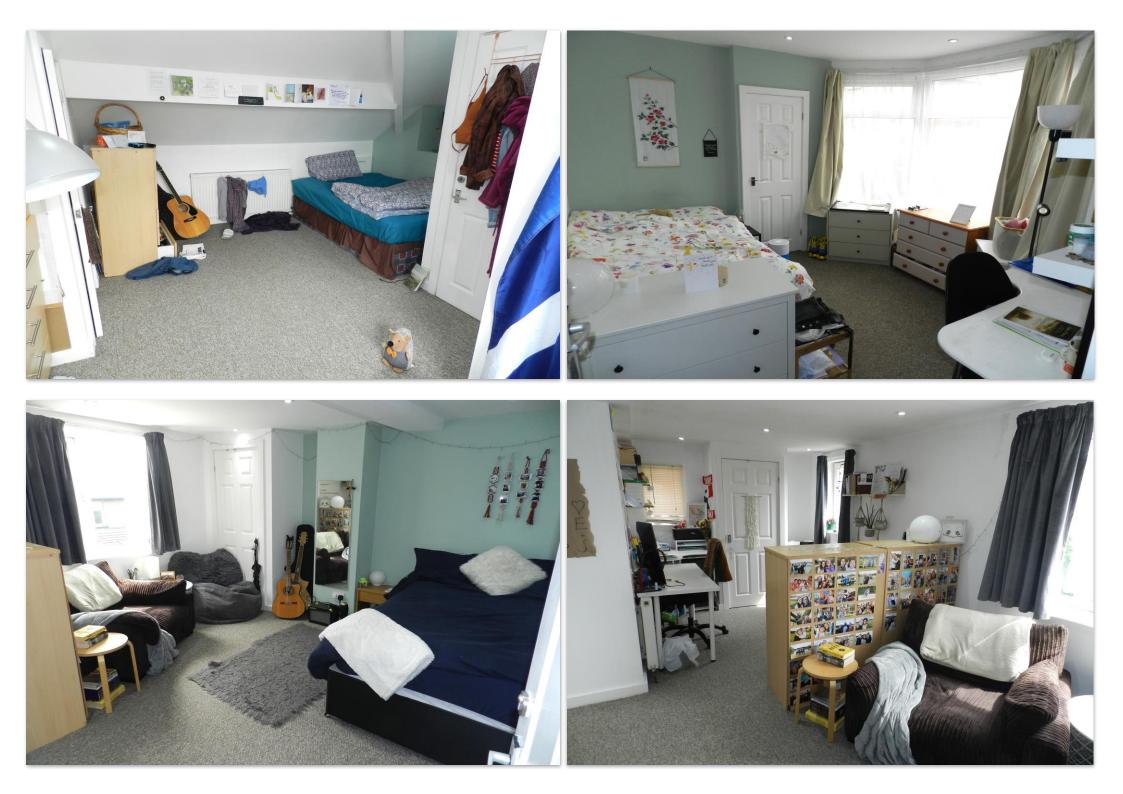

A VERY SPACIOUS AND WELL PRESENTED FOUR BEDROOMED SEMI-DETACHED PROPERTY WITH A BATHROOM W/C AND A SHOWER ROOM W/C, LET UNTIL SUMMER 2025, SITUATED IN THIS HIGHLY CONVENIENT LOCATION IN CENTRAL HEADINGLEY, A STONE'S THROW FROM THE CRICKET GROUND AND A FEW MINUTES WALK TO EXTENSIVE AMENITIES, SHOPS, BARS AND RESTAURANTS WITH LEEDS CITY CENTRE AND THE UNIVERSIITES WITHIN EASY REACH.

With attractive generous room proportions, the accommodation comprises an entrance hall, a bedroom and an impressive open plan kitchen and lounge leading into a sun room overlooking the rear garden and onto a timber deck. Upstairs, there are two very good sized bedrooms, a bathroom w/c with corner bath and a further bedroom and shower room w/c on the top floor. Externally there is a front garden and a drive leading to a rear garden and raised timer deck. There is also ample on street parking. The property is currently let until 30th June 2025 at £20,857 p/a excluding bills. There is no lettings management tie in allowing buyers to self manage or appoint their preferred agent.

Internal viewing strongly recommend to appreciate the lovely light and airy accommodation with generous room sizes