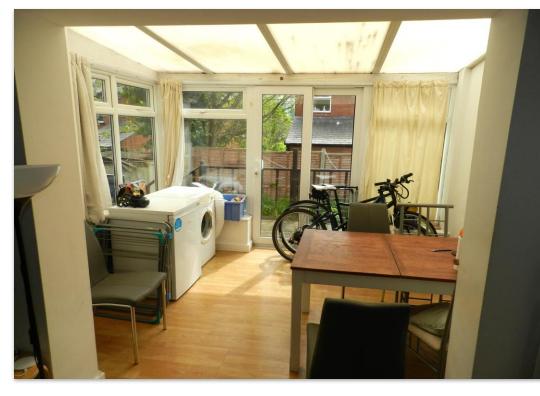

With attractive generous room proportions, the accommodation comprises an entrance hall, a bedroom and an impressive open plan kitchen and lounge leading into a sun room overlooking the rear garden and onto a timber deck. Upstairs, there are two very good sized bedrooms, a bathroom w/c with corner bath and a further bedroom and shower room w/c on the top floor. Externally there is a front garden and a drive leading to a rear garden and raised timer deck. There is also ample on street parking. The property is currently let until 30th June 2025 at £20,857 p/a excluding bills. There is no lettings management tie in allowing buyers to self manage or appoint their preferred agent.

Internal viewing strongly recommend to appreciate the lovely light and airy accommodation with generous room sizes