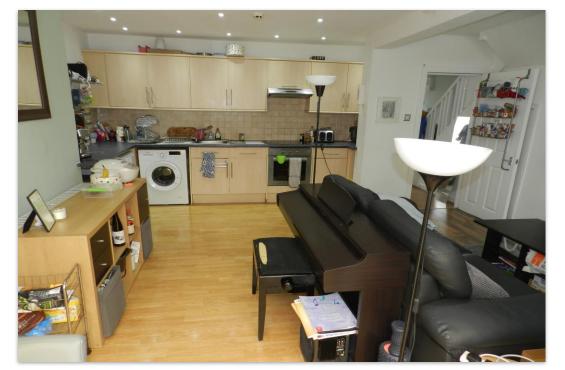

With attractive generous room proportions, the accommodation comprises an entrance hall, a bedroom and an impressive open plan kitchen and lounge leading into a sun room overlooking the rear garden and onto a timber deck. Upstairs, there are two very good sized bedrooms, a bathroom w/c with corner bath and a further bedroom and shower room w/c on the top floor. Externally there is a front garden and a drive leading to a rear garden and raised timer deck. There is also ample on street parking. The property is currently let until 30th June 2025 at £20,857 p/a excluding bills. There is no lettings management tie in allowing buyers to self manage or appoint their preferred agent.

Internal viewing strongly recommend to appreciate the lovely light and airy accommodation with generous room sizes