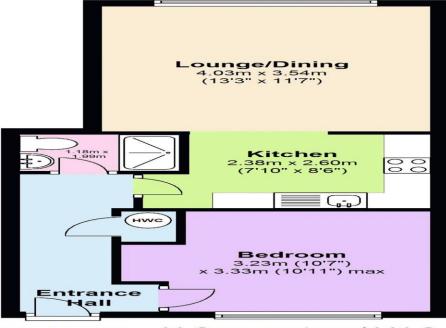

21 OTLEY ROAD LEEDS LS6 3AA T: 0113 278 7427 enquiries@castlehill.co.uk

Your Sales and Lettings Specialist in North Leeds

Floor Plan Approx. 41.0 sq. metres (441.3 sq. feet)

Total area: approx. 41.0 sq. metres (441.3 sq. feet) Floor plans are for identification only. All measurements are approximate. Plan produced using PlanUp.