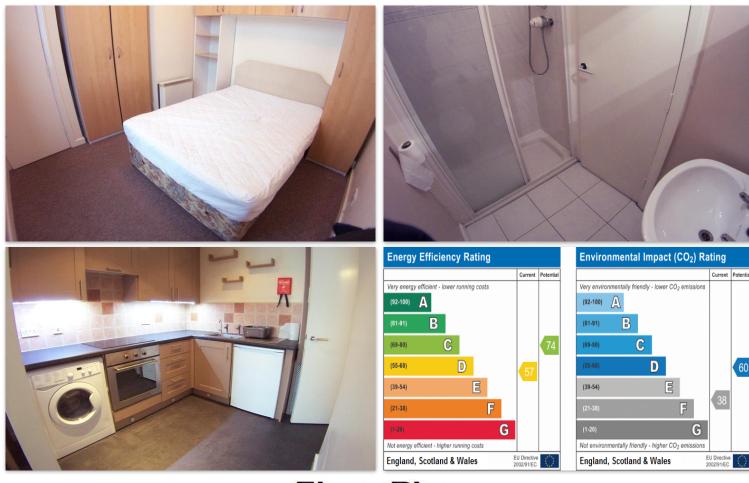

## Castlehill Estate & Letting Agents

38 Dene House Court Leeds Leeds LS2 9BS

Monthly Rental Of £750

AVAILABLE 14TH JUNE 2024 FOR 12 MONTHS - A VERY SPACIOUS ONE BEDROOM GROUND FLOOR APARTMENT IN A POPULAR DEVELOPMENT, LOCATED JUST YARDS FROM THE MAIN UNIVERSITY CAMPUS AND ONLY A SHORT DISTANCE TO THE CITY CENTRE! Improvement works planned! Including redecoration, new lounge carpet, new shower enclosure, bed base and mattress!! Having your own private entrance, it provides modern, light & airy well presented accommodation with high ceilings, good sized bedroom with fitted furniture and secure gated allocated parking!! Additional features include; wall mounted electric heating, attractive large lounge window letting in much natural light, quality fitted kitchen and a shower room & w/c with a double shower tray! A deposit of £750 will be required which will be registered with an approved scheme within 30 days of initial payment. A holding deposit of £100 is required when making an application. If the application is approved the holding deposit will go towards the first month's rent payment.