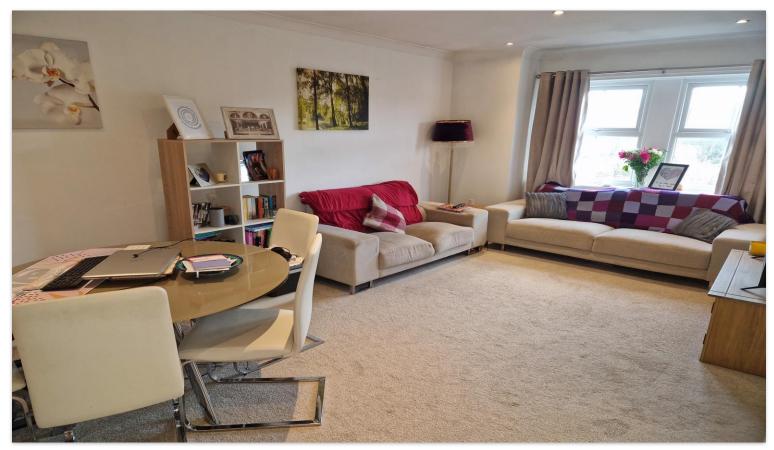

## Castlehill Estate & Letting Agents

35 The Cricketers Kirkstall Leeds LS5 3RJ

**Monthly Rental Of £895** 

Available from 13th MAY 2024 - A LOVELY FURNISHED TOP FLOOR FLAT WITH FANTASTIC ELEVATED VIEWS TO THE FRONT, RIGHT OPPOSITE HEADINGLEY TRAIN STATION, PROVIDING EASY & VERY CONVENIENT ACCESS INTO LEEDS CITY CENTRE, ALSO WITHIN WALKING DISTANCE TO SHOPS, A SPORTS CENTRE AND A MEDICAL CENTRE. This well presented flat would be ideal for a professional couple, comprising an entrance vestibule, an entrance hall, a good sized lounge and dining area, a modern fitted kitchen with integrated appliances, a double bedroom with built-in wardrobes, a good sized second bedroom and a modern shower room w/c. Externally there are communal grounds and an allocated parking space. Point to note: The flat is electric only. A deposit of £925.00 will be required which has to be registered with an approved Scheme within 30 days of initial payment. A holding deposit of £100 is required when making an application. If the application is approved the holding deposit will go towards the first month's rent payment.