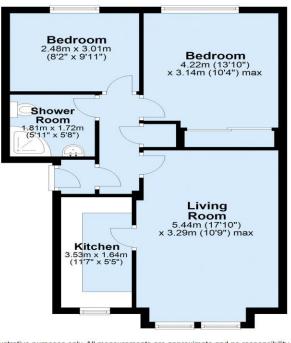

DPS

21 OTLEY ROAD LEEDS LS6 3AA T: 0113 278 7427 enquiries@castlehill.co.uk

Your Sales and Lettings Specialist in North Leeds

Top Floor Approx. 52.8 sq. metres (568.0 sq. feet)

Not to scale and for illustrative purposes only. All measurements are approximate and no responsibility is taken for any error, ommission or mis-statement. Plan produced using PlanUp.