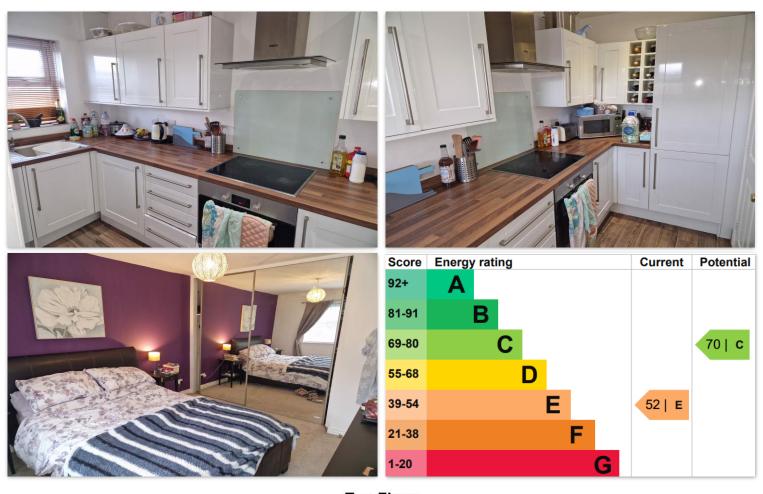

## Castlehill Estate & Letting Agents

35 The Cricketers Kirkstall Leeds LS5 3RJ

**Monthly Rental Of £895** 

Available from 13th MAY 2024 - A LOVELY FURNISHED TOP FLOOR FLAT WITH FANTASTIC ELEVATED VIEWS TO THE FRONT, RIGHT OPPOSITE HEADINGLEY TRAIN STATION, PROVIDING EASY & VERY CONVENIENT ACCESS INTO LEEDS CITY CENTRE, ALSO WITHIN WALKING DISTANCE TO SHOPS, A SPORTS CENTRE AND A MEDICAL CENTRE. This well presented flat would be ideal for a professional couple, comprising an entrance vestibule, an entrance hall, a good sized lounge and dining area, a modern fitted kitchen with integrated appliances, a double bedroom with built-in wardrobes, a good sized second bedroom and a modern shower room w/c. Externally there are communal grounds and an allocated parking space. Point to note: The flat is electric only. A deposit of £925.00 will be required which has to be registered with an approved Scheme within 30 days of initial payment. A holding deposit of £100 is required when making an application. If the application is approved the holding deposit will go towards the first month's rent payment.