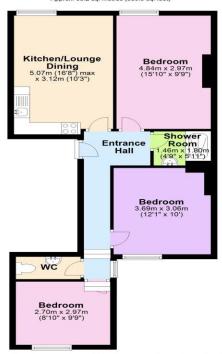

Floor Plan

Total area: approx. 63.2 sq. metres (680.0 sq. feet)
Floor plans are for identification only. All measurements are approximate.
Plan produced using PlanUp.