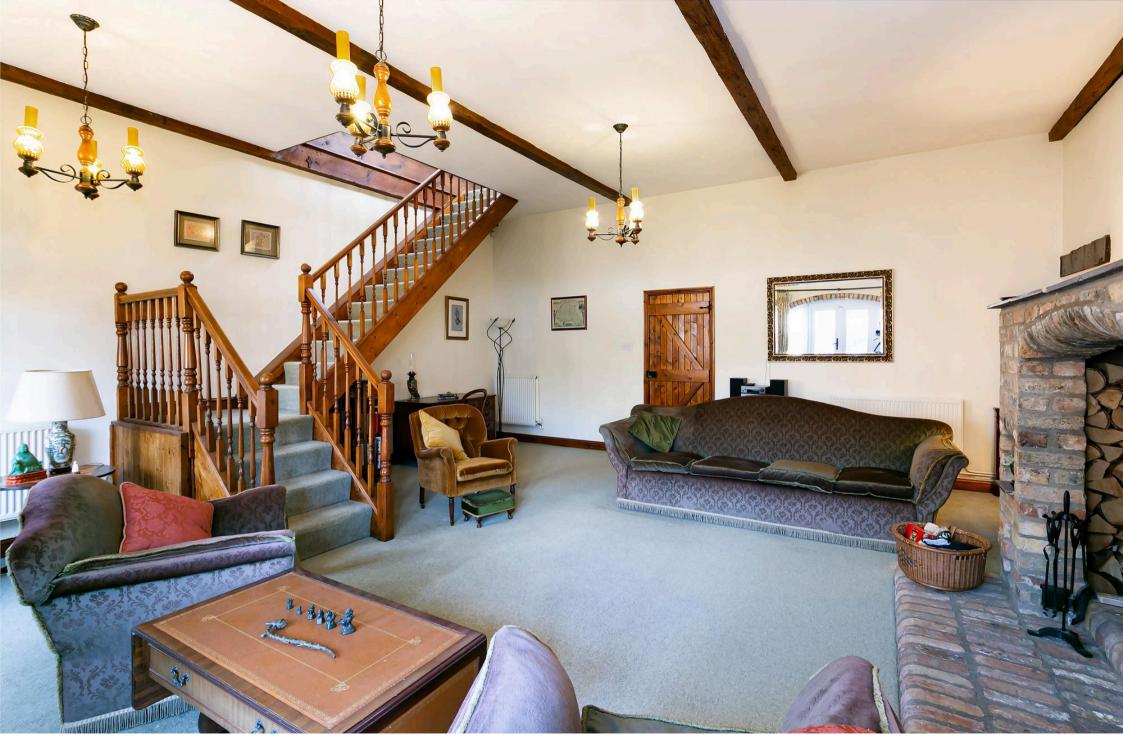

The ground floor boasts an impressive open-plan kitchen/diner, ideal for family life and entertaining, complete with an adjacent utility room. A flexible snug area provides the option of a formal dining room, home office or cosy retreat, while the standout feature is the generous living room—a stunning space with a vaulted ceiling, exposed beams, and a log-burning stove, creating a warm and inviting atmosphere.