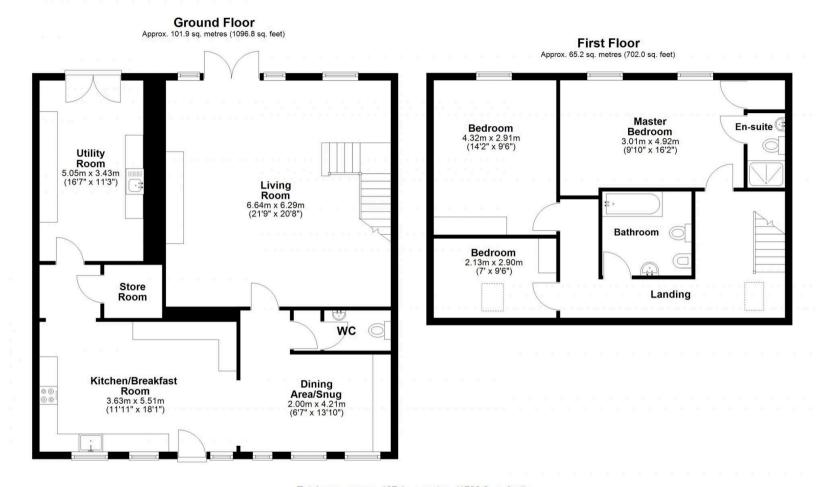

OnThe Market.com

rmenglish.co.uk

Offices in York, Pocklington and Market Weighton

R M English Ltd, 2 Railway Street, Pocklington, YO42 2QZ Tel: 01759 303202 G

Total area: approx. 167.1 sq. metres (1798.8 sq. feet) This plan is for illustrative purposes only. Placements and measurements are for guidance and should not be scaled. Quoted SqFt and SqM measurements may contain garages and ancillary buildings. Confirm with the Agent in all cases Plan made with PlanUp Plan produced using PlanUp.