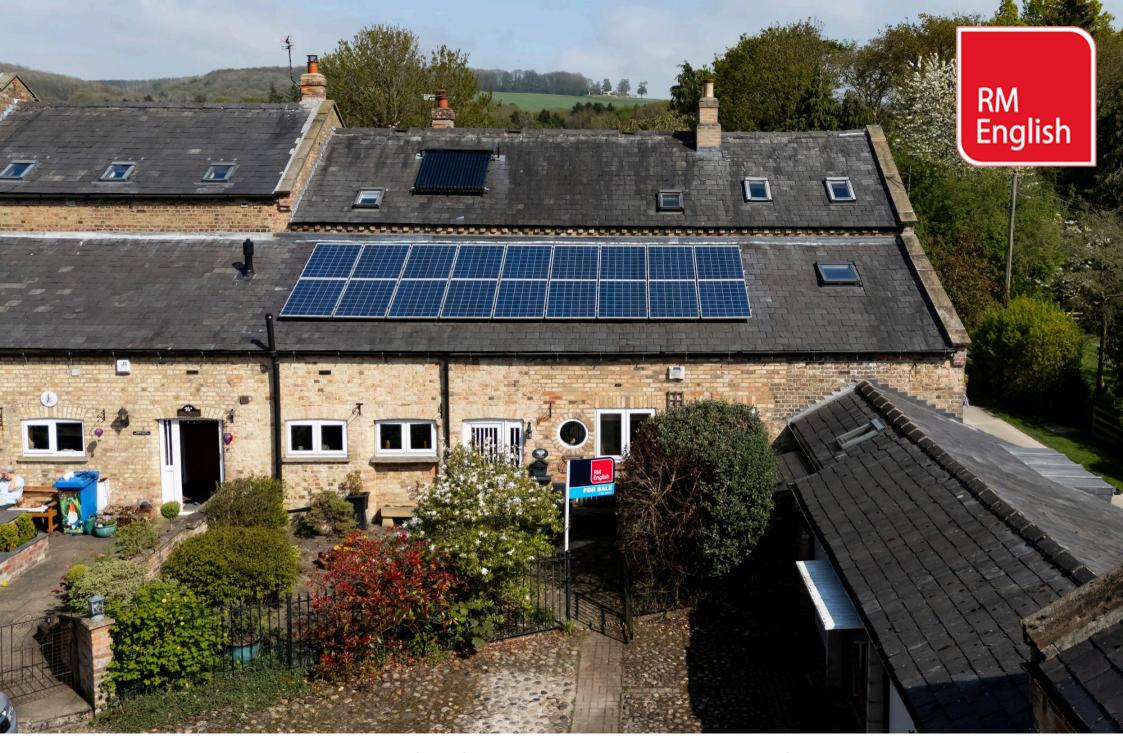

Swallow Cottage, Kilnwick Percy, York, North Yorkshire, YO421UF

No Onward Chain • Charming barn conversation oozing with character • Beautiful setting in the Yorkshire Wolds •
Open plan kitchen/diner with adjacent utility room • Spacious living room • Versatile second reception room • Three bedrooms, two bathrooms • Front and rear gardens • Garage and off street parking for 2 cars • EPC = B

## Guide Price £350,000

Tucked away in a unique and characterful development in the Yorkshire Wolds, this deceptively spacious period barn conversion offers approximately 1,800 sq ft of well presented living space. Just a short drive from the bustling market town of Pocklington and its wide array of amenities, this charming home blends traditional features with contemporary comfort and is offered to the market with no onward chain.