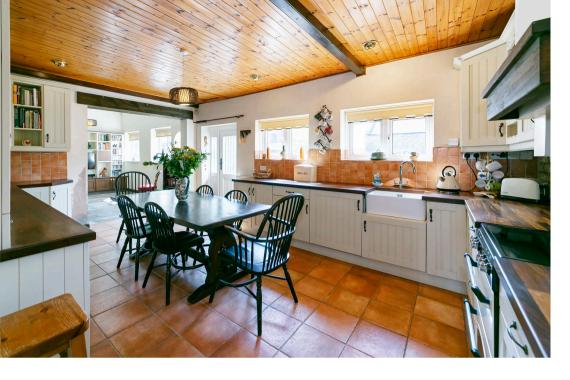

The ground floor boasts an impressive open-plan kitchen/diner, ideal for family life and entertaining, complete with an adjacent utility room. A flexible snug area provides the option of a formal dining room, home office or cosy retreat, while the standout feature is the generous living room—a stunning space with a vaulted ceiling, exposed beams, and a log-burning stove, creating a warm and inviting atmosphere.