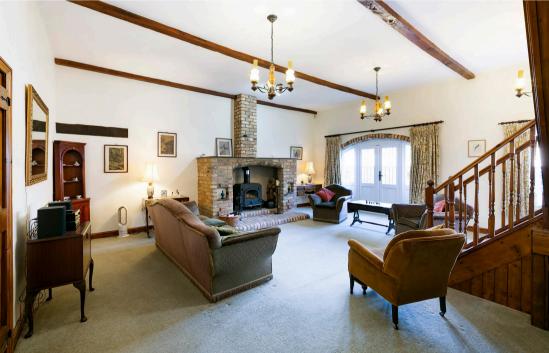

The ground floor boasts an impressive open-plan kitchen/diner, ideal for family life and entertaining, complete with an adjacent utility room. A flexible snug area provides the option of a formal dining room, home office or cosy retreat, while the standout feature is the generous living room—a stunning space with a vaulted ceiling, exposed beams, and a log-burning stove, creating a warm and inviting atmosphere.