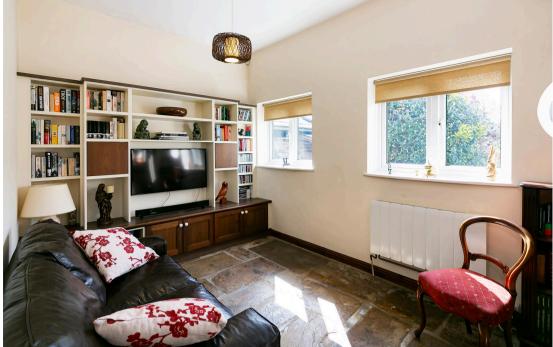

The ground floor boasts an impressive open-plan kitchen/diner, ideal for family life and entertaining, complete with an adjacent utility room. A flexible snug area provides the option of a formal dining room, home office or cosy retreat, while the standout feature is the generous living room—a stunning space with a vaulted ceiling, exposed beams, and a log-burning stove, creating a warm and inviting atmosphere.