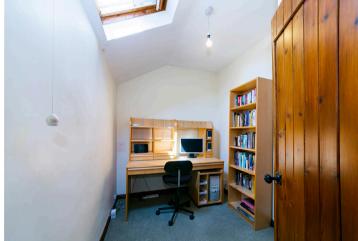

The ground floor boasts an impressive open-plan kitchen/diner, ideal for family life and entertaining, complete with an adjacent utility room. A flexible snug area provides the option of a formal dining room, home office or cosy retreat, while the standout feature is the generous living room—a stunning space with a vaulted ceiling, exposed beams, and a log-burning stove, creating a warm and inviting atmosphere.