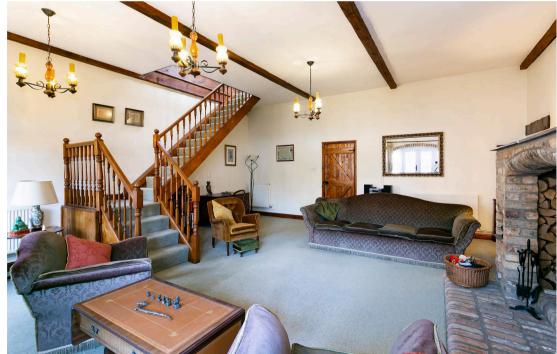

The ground floor boasts an impressive open-plan kitchen/diner, ideal for family life and entertaining, complete with an adjacent utility room. A flexible snug area provides the option of a formal dining room, home office or cosy retreat, while the standout feature is the generous living room—a stunning space with a vaulted ceiling, exposed beams, and a log-burning stove, creating a warm and inviting atmosphere.