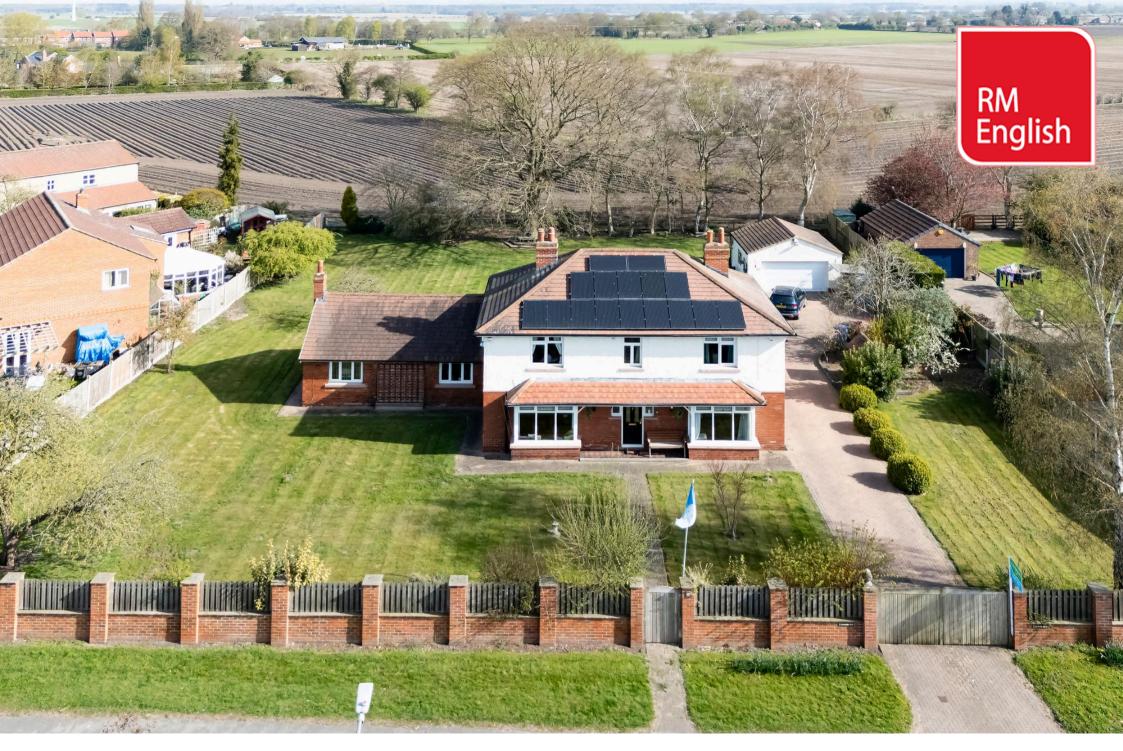

68 Selby Road, Holme-on-spalding-Moor, York, YO43 4EU

• Detached 5 bedroom family home • Over 3000 sq ft of living space • Open plan kitchen/breakfast room and separate dining room • Two living rooms • Utility room with adjacent pantry • Five bedrooms and two bathrooms • Fantastic, large plot • Detached garage with adjacent store • Off street parking for multiple cars • EPC = B

## Guide Price £535,000

Set on an expansive plot in a well serviced village, this impressive five-bedroom detached home offers exceptional space, comfort and versatility — perfect for growing families or those seeking flexible living arrangements. Offering a rare opportunity to acquire a property of this nature, an early viewing is advised in order to appreciate all that it has to offer.

Upstairs, there are three large double bedrooms, a versatile single bedroom which could also serve as a home office, and a modern family bathroom.

Externally, the property truly shines. It benefits from substantial outdoor space, including a separate garage and store, as well as ample off-street parking. The extensive plot offers endless potential for landscaping, seating/entertaining areas, or future extensions (subject to relevant planning permission).