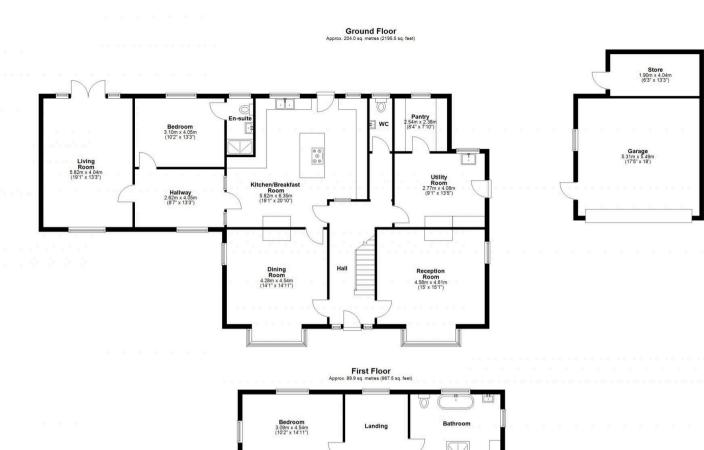

The property welcomes you with a spacious entrance hall that flows into a series of well-proportioned living spaces. The ground floor boasts a formal dining room, bright and airy living room, cosy snug and a large open-plan kitchen/breakfast room — ideal for both everyday living and entertaining.

A separate utility room with an adjacent pantry adds practicality, while a convenient downstairs W.C enhances functionality.

Completing the ground floor is a generously sized bedroom en suite, offering excellent potential for guest accommodation or multi-generational living.

Upstairs, there are three large double bedrooms, a versatile single bedroom which could also serve as a home office, and a modern family bathroom.

Externally, the property truly shines. It benefits from substantial outdoor space, including a separate garage and store, as well as ample off-street parking. The extensive plot offers endless potential for landscaping, seating/entertaining areas, or future extensions (subject to relevant planning permission).

Total area: approx. 293.9 sq. metres (3163.0 sq. feet)