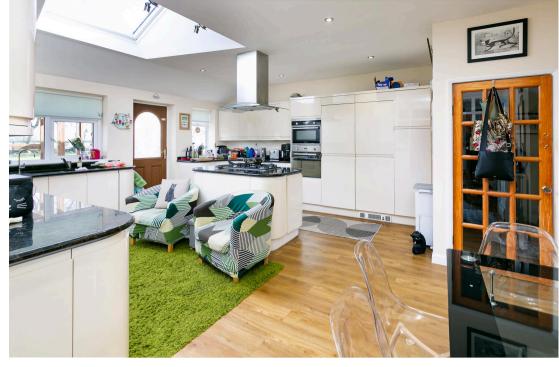

The property welcomes you with a spacious entrance hall that flows into a series of well-proportioned living spaces. The ground floor boasts a formal dining room, bright and airy living room, cosy snug and a large open-plan kitchen/breakfast room — ideal for both everyday living and entertaining.