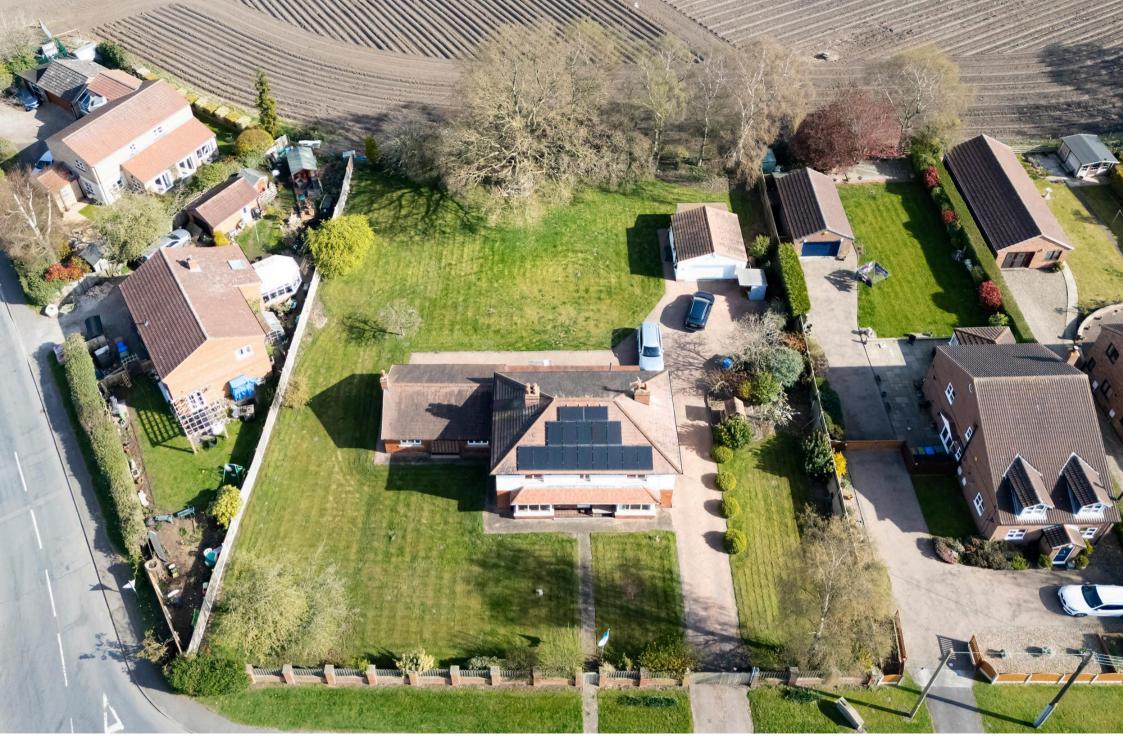

Upstairs, there are three large double bedrooms, a versatile single bedroom which could also serve as a home office, and a modern family bathroom.

Externally, the property truly shines. It benefits from substantial outdoor space, including a separate garage and store, as well as ample off-street parking. The extensive plot offers endless potential for landscaping, seating/entertaining areas, or future extensions (subject to relevant planning permission).