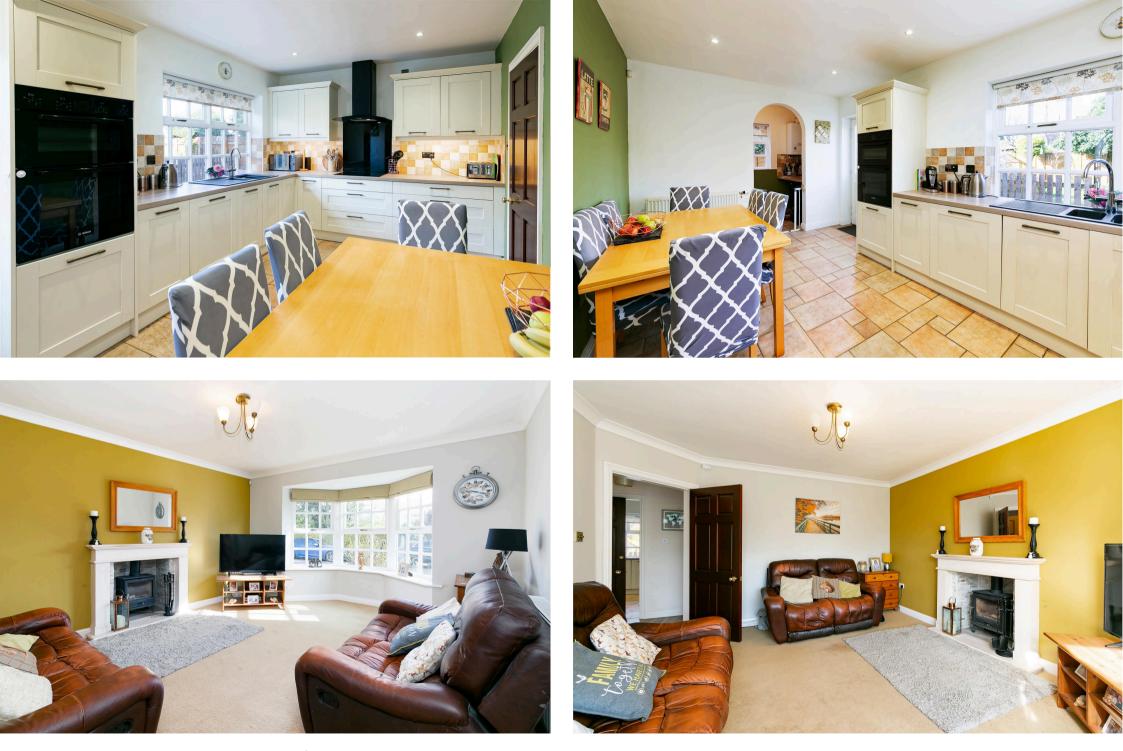

As you enter the property you are greeted by a welcoming entrance hall with a convenient downstairs toilet.

A bright and spacious living room with a log burner alongside a separate dining room follows, ideal for relaxing or entertaining.

Completing the ground floor is a well-appointed kitchen/breakfast room, offering ample space for family meals and everyday living, with the added benefit of an adjacent utility room. The kitchen comprises an L-shaped worktop with storage above and below, two Bosch ovens, an electric hob, sink with drainer as well as further integrated appliances.