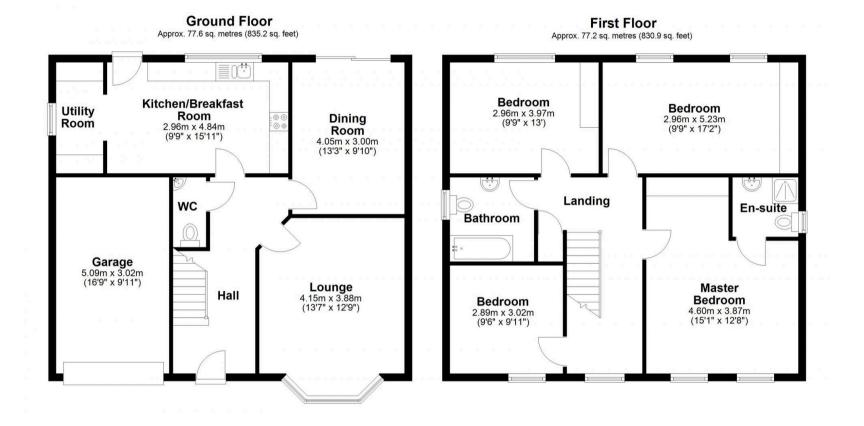

## Total area: approx. 154.8 sq. metres (1666.0 sq. feet)

This plan is for illustrative purposes only. Placements and measurements are for guidance and should not be scaled. Quoted SqFt and SqM measurements may contain garages and ancillary buildings. Confirm with the Agent in all cases. Plan made with PlanUp Plan produced using PlanUp.