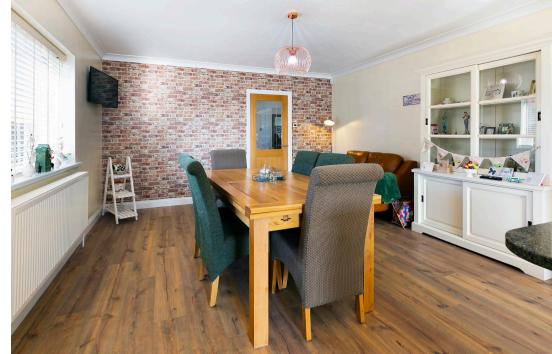

As you enter you find yourself in a spacious entrance hall which acts as the heart of the home and provides access to all the rooms on offer.

The open plan kitchen/diner presents a fantastic space for entertaining family and friends. It comprises an island come breakfast bar with an integrated sink and storage. Two worktops either side with storage above and below comprise a Bosch induction hob with extractor hood above, Bosch oven and grill and a Neff dishwasher. Additionally there is space for an American style fridge freezer. Patio doors open onto the rear garden whilst there is also space here for a dining table with chairs and a seating area.