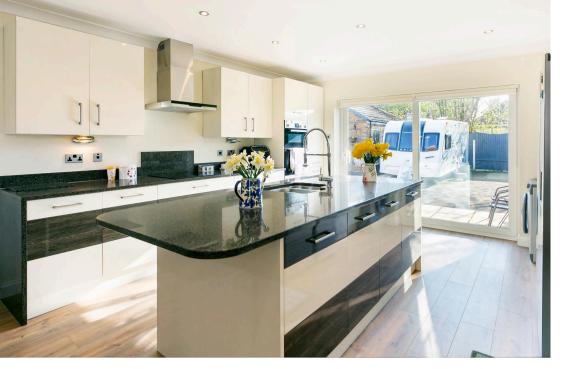

As you enter you find yourself in a spacious entrance hall which acts as the heart of the home and provides access to all the rooms on offer.

The open plan kitchen/diner presents a fantastic space for entertaining family and friends. It comprises an island come breakfast bar with an integrated sink and storage. Two worktops either side with storage above and below comprise a Bosch induction hob with extractor hood above, Bosch oven and grill and a Neff dishwasher. Additionally there is space for an American style fridge freezer. Patio doors open onto the rear garden whilst there is also space here for a dining table with chairs and a seating area.