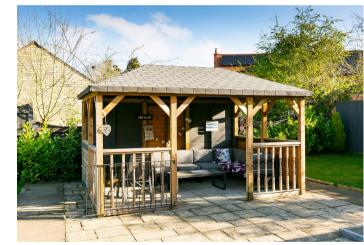

Externally there is a large wrap around garden, off street parking, double garage and timber seating area offering the perfect place to enjoy during the warmer summer months.

SPACIOUS, WELL PRESENTED DETACHED BUNGALOW