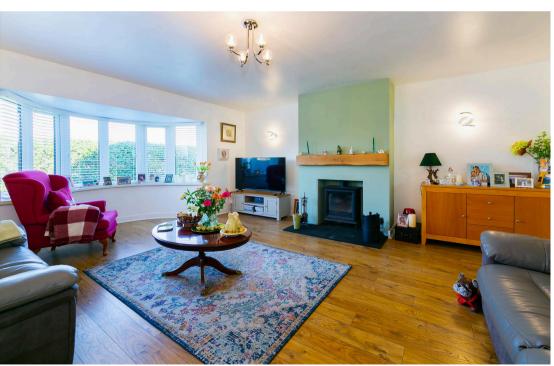

The living room is bright and spacious and features a log burner to its centre offering the perfect spot for all of the family to relax in and enjoy.

Three double bedrooms follows, with the master bedroom benefiting from and en suite comprising a large walk in shower, low level w.c, basin and chrome heated towel rail.