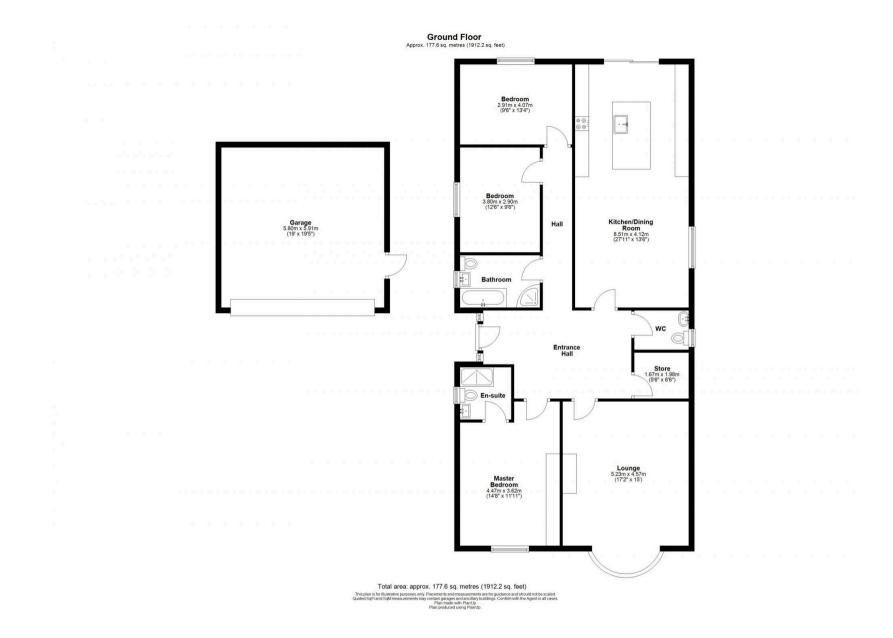

85 Moor End, Holme-on-spalding-Moor, York, YO43 4DR

• Well presented three bedroom bungalow • Located in a well serviced village • Open plan kitchen/diner • Spacious living room • Three double bedrooms • Family bathroom, en suite and seperate w.c • Large garden • Double garage • Off street parking for multiple cars • EPC = C

## Guide Price £425,000

Located in a well serviced village on a large plot is this spacious and modern bungalow. Offering an abundance of space inside and out, this property is ideal for families or anyone looking for single storey living.

As you enter you find yourself in a spacious entrance hall which acts as the heart of the home and provides access to all the rooms on offer.

The open plan kitchen/diner presents a fantastic space for entertaining family and friends. It comprises an island come breakfast bar with an integrated sink and storage. Two worktops either side with storage above and below comprise a Bosch induction hob with extractor hood above, Bosch oven and grill and a Neff dishwasher. Additionally there is space for an American style fridge freezer. Patio doors open onto the rear garden whilst there is also space here for a dining table with chairs and a seating area.

The living room is bright and spacious and features a log burner to its centre offering the perfect spot for all of the family to relax in and enjoy.

Three double bedrooms follows, with the master bedroom benefiting from and en suite comprising a large walk in shower, low level w.c, basin and chrome heated towel rail.

Additionally, there is a modern family bathroom comprising a walk in shower, separate bath, low level w.c and basin.

The toilet comprises a low level w.c with a basin and completes the internal accommodation.

Externally there is a large wrap around garden, off street parking, double garage and timber seating area offering the perfect place to enjoy during the warmer summer months.

SPACIOUS, WELL PRESENTED DETACHED BUNGALOW