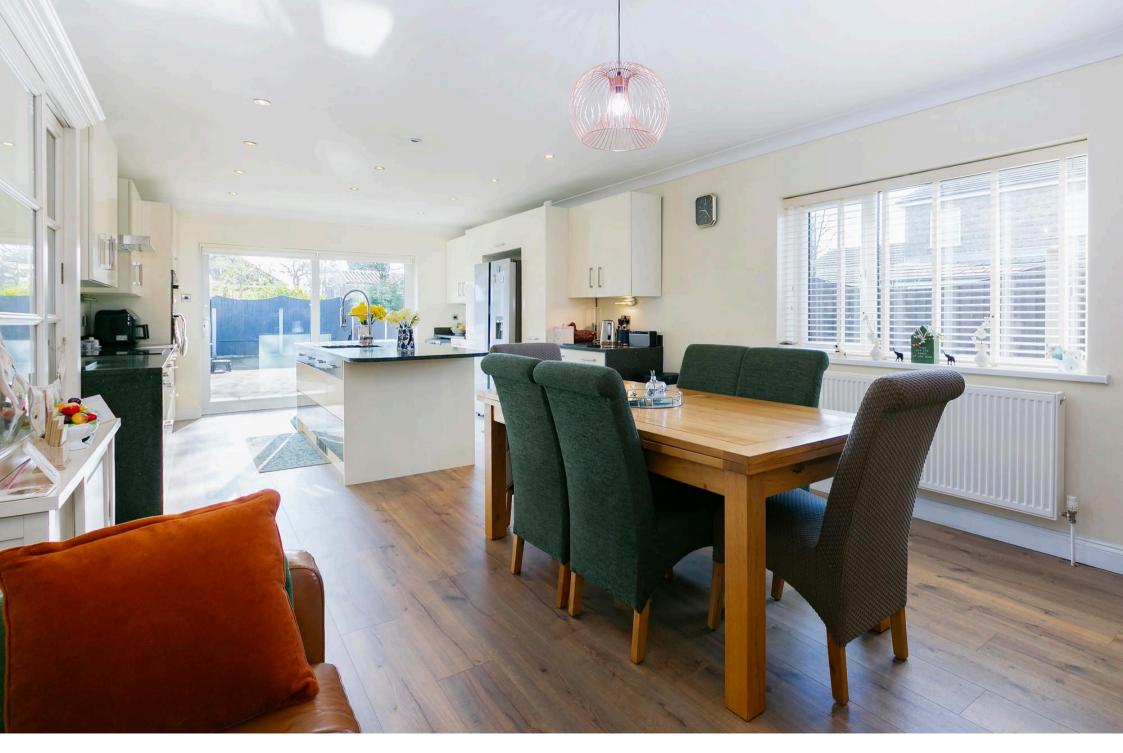

As you enter you find yourself in a spacious entrance hall which acts as the heart of the home and provides access to all the rooms on offer.

The open plan kitchen/diner presents a fantastic space for entertaining family and friends. It comprises an island come breakfast bar with an integrated sink and storage. Two worktops either side with storage above and below comprise a Bosch induction hob with extractor hood above, Bosch oven and grill and a Neff dishwasher. Additionally there is space for an American style fridge freezer. Patio doors open onto the rear garden whilst there is also space here for a dining table with chairs and a seating area.

The living room is bright and spacious and features a log burner to its centre offering the perfect spot for all of the family to relax in and enjoy.

Three double bedrooms follows, with the master bedroom benefiting from and en suite comprising a large walk in shower, low level w.c, basin and chrome heated towel rail.