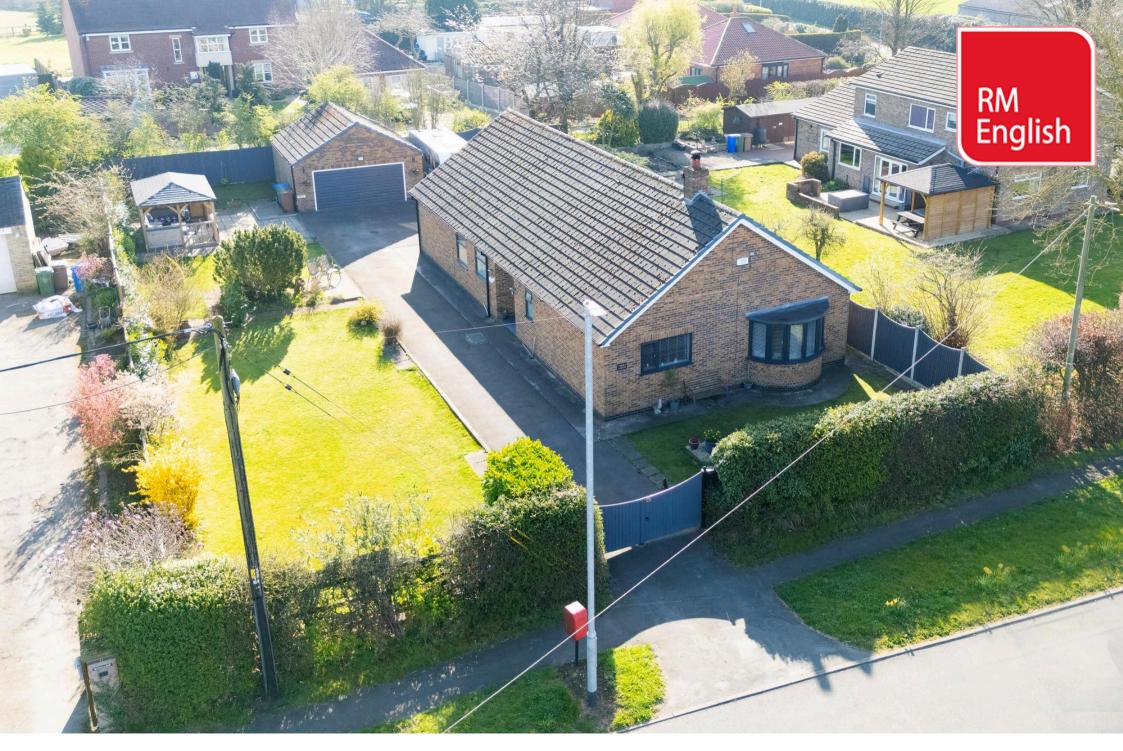

85 Moor End, Holme-on-spalding-Moor, York, YO43 4DR

• Well presented three bedroom bungalow • Located in a well serviced village • Open plan kitchen/diner • Spacious living room • Three double bedrooms • Family bathroom, en suite and seperate w.c • Large garden • Double garage • Off street parking for multiple cars • EPC = C

## Guide Price £425,000

Located in a well serviced village on a large plot is this spacious and modern bungalow. Offering an abundance of space inside and out, this property is ideal for families or anyone looking for single storey living.

Externally there is a large wrap around garden, off street parking, double garage and timber seating area offering the perfect place to enjoy during the warmer summer months.

SPACIOUS, WELL PRESENTED DETACHED BUNGALOW