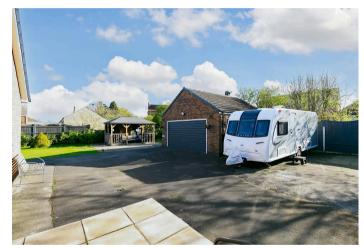

Externally there is a large wrap around garden, off street parking, double garage and timber seating area offering the perfect place to enjoy during the warmer summer months.

SPACIOUS, WELL PRESENTED DETACHED BUNGALOW