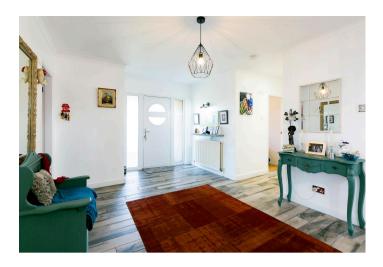

As you enter you find yourself in a spacious entrance hall which acts as the heart of the home and provides access to all the rooms on offer.

The open plan kitchen/diner presents a fantastic space for entertaining family and friends. It comprises an island come breakfast bar with an integrated sink and storage. Two worktops either side with storage above and below comprise a Bosch induction hob with extractor hood above, Bosch oven and grill and a Neff dishwasher. Additionally there is space for an American style fridge freezer. Patio doors open onto the rear garden whilst there is also space here for a dining table with chairs and a seating area.