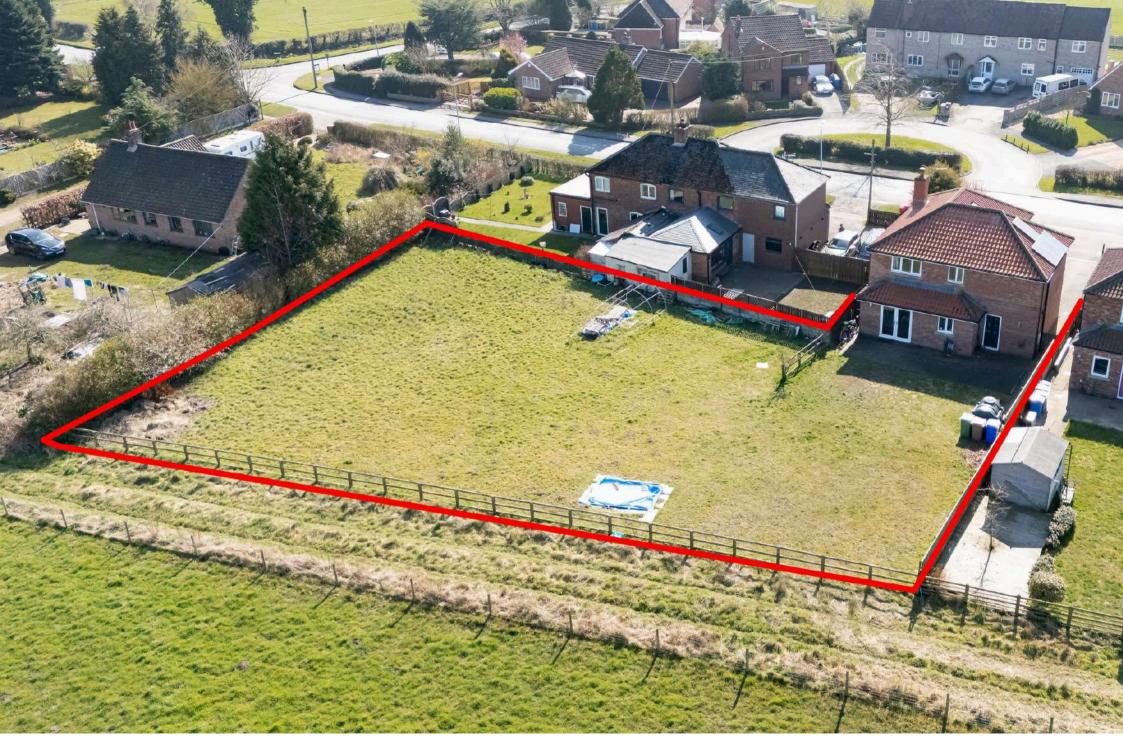

## Guide Price £475,000

Situated on a fantastic plot in the popular village of Melbourne is this beautifully presented four bedroom detached house. With a large garden of 0.3 acres and open views to the rear this property has lots to offer and presents as the ideal family home. Offered to the market with the added benefit of no onward chain, an early viewing is highly advised in order to avoid missing out on all that this fantastic property has to offer.

A modern family bathroom completes the internal space of the property and comprises a walk in shower, basin with storage below, separate bath, w.c and chrome heated towel rail.

Externally there is off street parking for multiple cars to the front and a large garden to the rear. Open views of fields create a tranquil and spacious area, perfect for the family to enjoy and for entertaining friends.