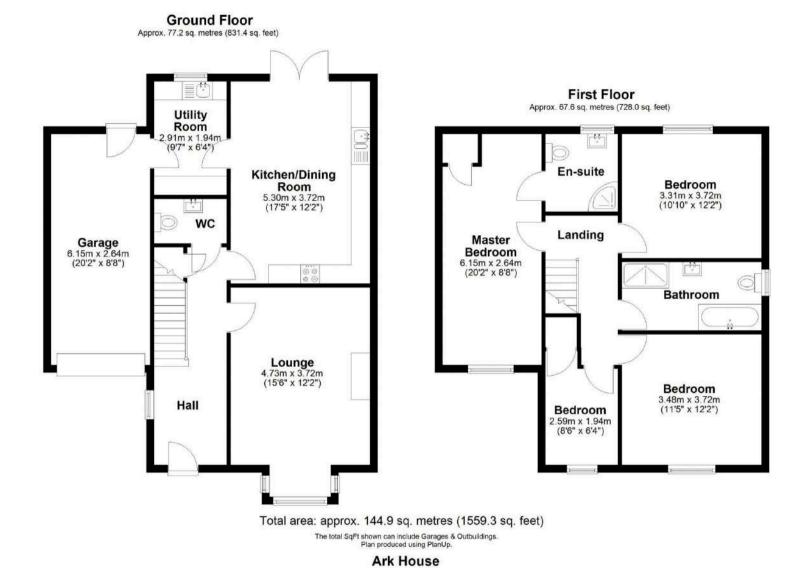

As you enter the property you find yourself in a spacious entrance hall with the living room to your right and the stairs to the first floor ahead.

The living room provides the ideal space for the family to relax in and features a log burning stove to its centre as well as a bay window which floods the room with natural light.

The open plan kitchen/diner follows. An L-shaped worktop with storage above and below comprises a double oven, 4 ring induction hob with extractor hood, stainless steel sink with drainer, fridge freezer and dishwasher. There is also space here for a large dining table with chairs whilst patio doors open into the rear garden.

Adjacent is the utility room which houses two additional worktops providing extra storage space. Access into the large integral garage with electric up and over door can be found here.

A downstairs toilet with low level w.c and basin completes the ground floor.

Upstairs there are four bedrooms and a family bathroom situated around a gallery style landing. The master bedroom benefits from an en suite with a shower, w.c and basin with storage below.

Two double bedrooms and a fourth single bedroom follow, which could also be utilised as an office if preferred.

A modern family bathroom completes the internal space of the property and comprises a walk in shower, basin with storage below, separate bath, w.c and chrome heated towel rail.

Externally there is off street parking for multiple cars to the front and a large garden to the rear. Open views of fields create a tranquil and spacious area, perfect for the family to enjoy and for entertaining friends.