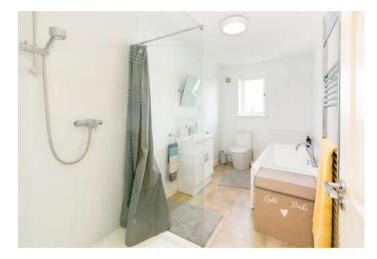

A modern family bathroom completes the internal space of the property and comprises a walk in shower, basin with storage below, separate bath, w.c and chrome heated towel rail.

Externally there is off street parking for multiple cars to the front and a large garden to the rear. Open views of fields create a tranquil and spacious area, perfect for the family to enjoy and for entertaining friends.