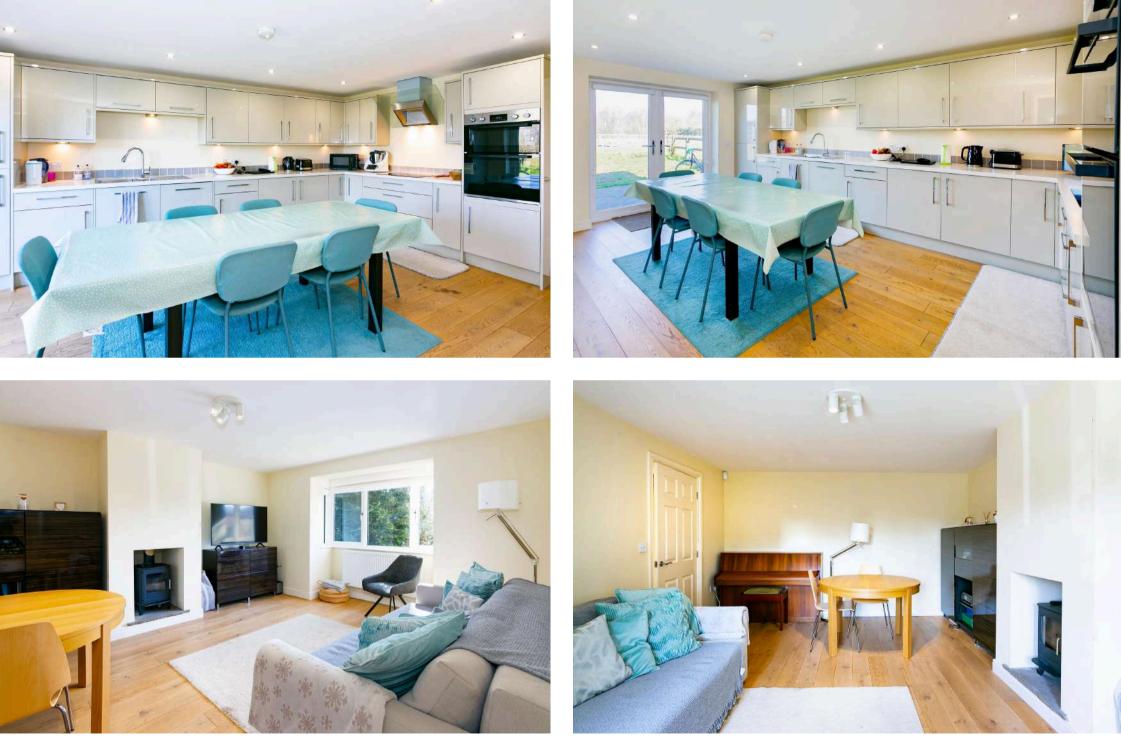

As you enter the property you find yourself in a spacious entrance hall with the living room to your right and the stairs to the first floor ahead.

The living room provides the ideal space for the family to relax in and features a log burning stove to its centre as well as a bay window which floods the room with natural light.

The open plan kitchen/diner follows. An L-shaped worktop with storage above and below comprises a double oven, 4 ring induction hob with extractor hood, stainless steel sink with drainer, fridge freezer and dishwasher. There is also space here for a large dining table with chairs whilst patio doors open into the rear garden.