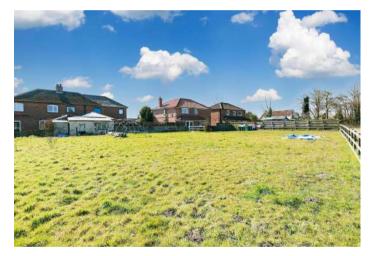

A modern family bathroom completes the internal space of the property and comprises a walk in shower, basin with storage below, separate bath, w.c and chrome heated towel rail.

Externally there is off street parking for multiple cars to the front and a large garden to the rear. Open views of fields create a tranquil and spacious area, perfect for the family to enjoy and for entertaining friends.