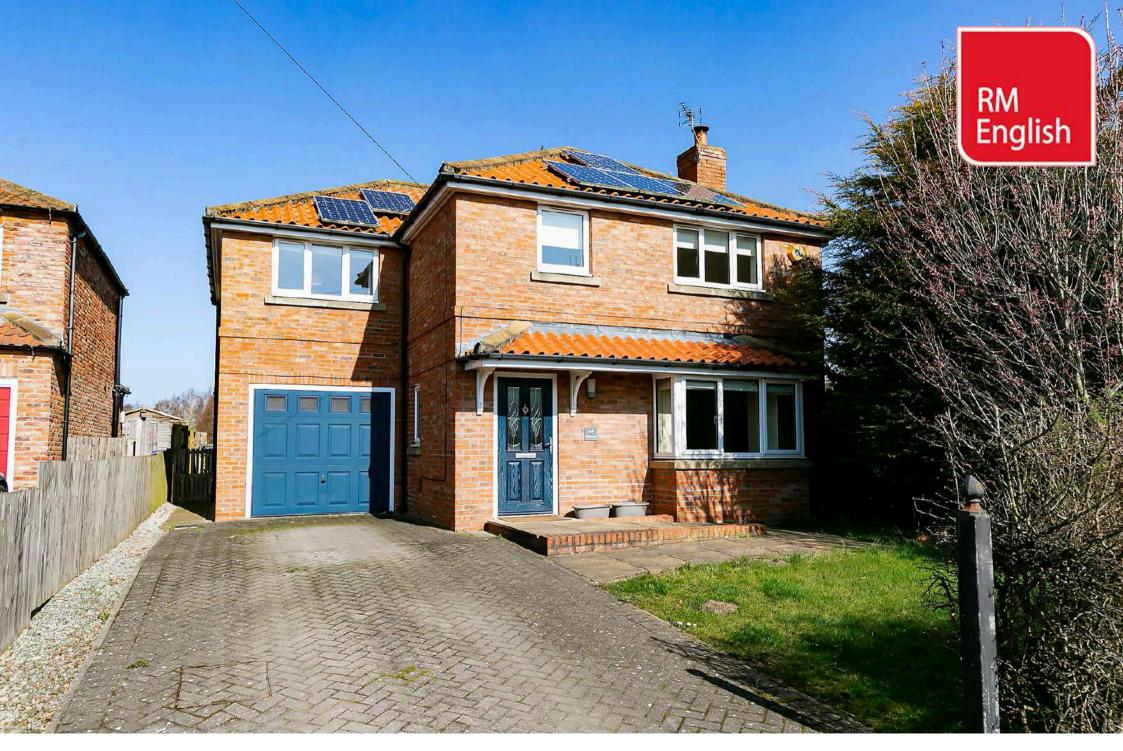

Ark House, Main Street, Melbourne, York, YO42 4QQ

 No Onward Chain • Beautifully presented four bedroom detached house • Open plan kitchen/diner • Living room • Four bedrooms • Family bathroom and an en suite • 0.3 acre garden with open views • Integral garage • Off street parking • EPC = TBC

## Guide Price £475,000

Situated on a fantastic plot in the popular village of Melbourne is this beautifully presented four bedroom detached house. With a large garden of 0.3 acres and open views to the rear this property has lots to offer and presents as the ideal family home. Offered to the market with the added benefit of no onward chain, an early viewing is highly advised in order to avoid missing out on all that this fantastic property has to offer.