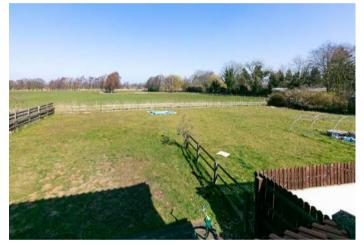

A modern family bathroom completes the internal space of the property and comprises a walk in shower, basin with storage below, separate bath, w.c and chrome heated towel rail.

Externally there is off street parking for multiple cars to the front and a large garden to the rear. Open views of fields create a tranquil and spacious area, perfect for the family to enjoy and for entertaining friends.