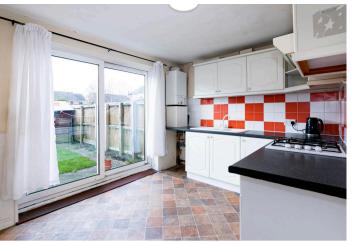

As you enter the property you find yourself in a spacious living room with an electric fireplace to its centre.

The kitchen follows and features a U-shaped worktop with storage above and below comprising a gas hob, electric oven and sink with drainer. There is also space here for a dining table and chairs. Patio doors open into the rear garden and flood the room with natural light.