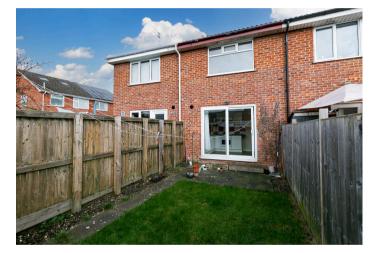

12 Woldgate View, Pocklington, York, North Yorkshire, YO42 2PS

No Onward Chain • Two bedroom terraced house • Living room • Kitchen • Two double bedrooms • House bathroom •
Enclosed rear garden • Allocated parking space • Council Tax band = A • EPC = C

## Guide Price £179,950

Located on a quiet cul-de-sac in the desirable and well serviced market town of Pocklington is this 2 bedroom terraced house. This property presents the ideal opportunity for a first time buyer looking to get on the ladder or an investor looking for their next venture and is offered to the market with the added benefit of no onward chain.

Upstairs there are two double bedrooms and a house bathroom comprising a bath, w.c and basin.

Externally there is an enclosed rear garden primarily laid to lawn, a timber shed and an allocated parking space which has permission for the erection of a garage.