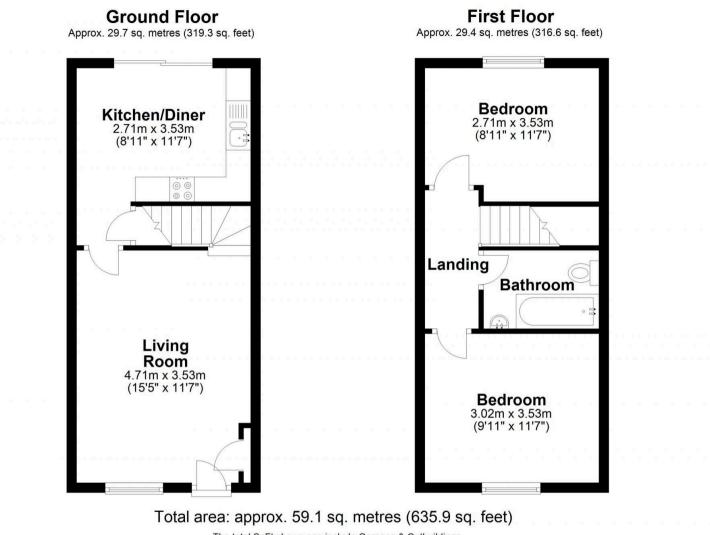

As you enter the property you find yourself in a spacious living room with an electric fireplace to its centre.

The kitchen follows and features a U-shaped worktop with storage above and below comprising a gas hob, electric oven and sink with drainer. There is also space here for a dining table and chairs. Patio doors open into the rear garden and flood the room with natural light.

Upstairs there are two double bedrooms and a house bathroom comprising a bath, w.c and basin.

Externally there is an enclosed rear garden primarily laid to lawn, a timber shed and an allocated parking space which has permission for the erection of a garage.

R M English Ltd, 2 Railway Street, Pocklington, YO42 2QZ Tel: 01759 303202

The total SqFt shown can include Garages & Outbuildings. Plan produced using PlanUp.

**12 Woldgate View** 