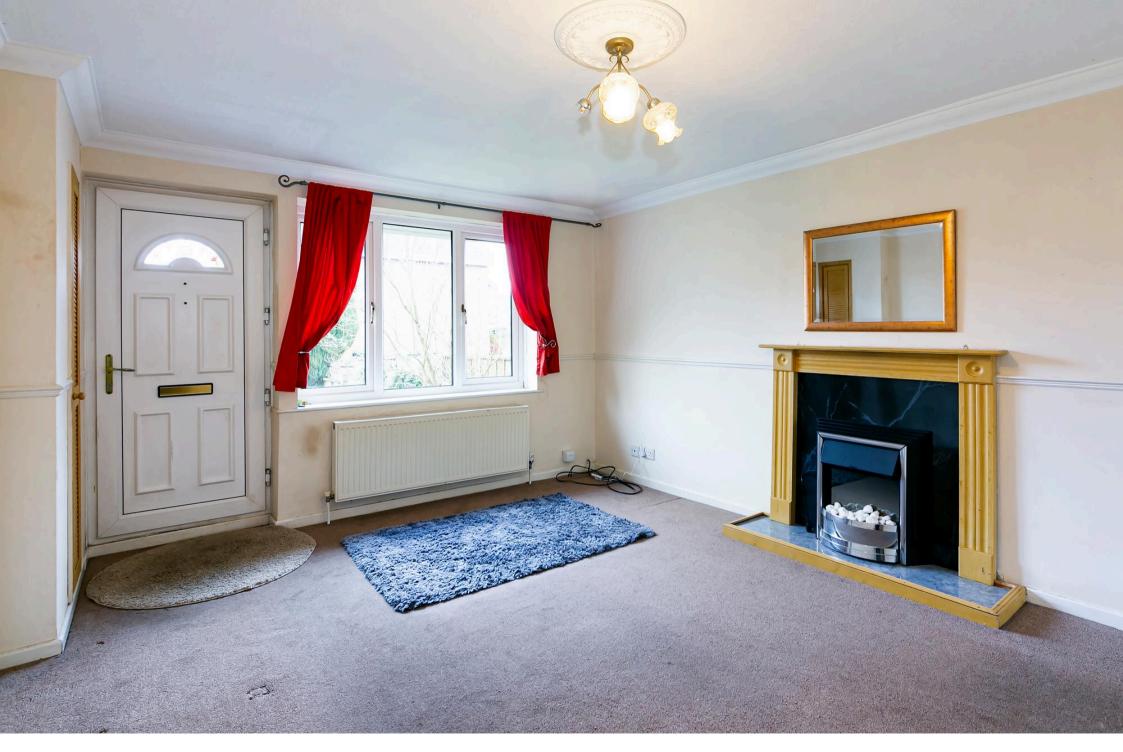

As you enter the property you find yourself in a spacious living room with an electric fireplace to its centre.

The kitchen follows and features a U-shaped worktop with storage above and below comprising a gas hob, electric oven and sink with drainer. There is also space here for a dining table and chairs. Patio doors open into the rear garden and flood the room with natural light.