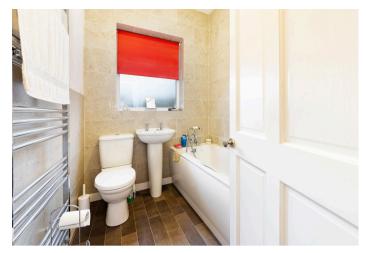

There are two further double bedrooms on the ground floor, one of which has been fitted with built in wardrobes, the other an en-suite comprising shower and w/c. In addition, there is a family bathroom. A garden room with a ceiling lantern is located at the rear of the bungalow and provides the perfect place to sit and admire the garden or relax in the warmer summer months. At the base of the stairs you will find an office area which is extremely useful, especially if you work from home.