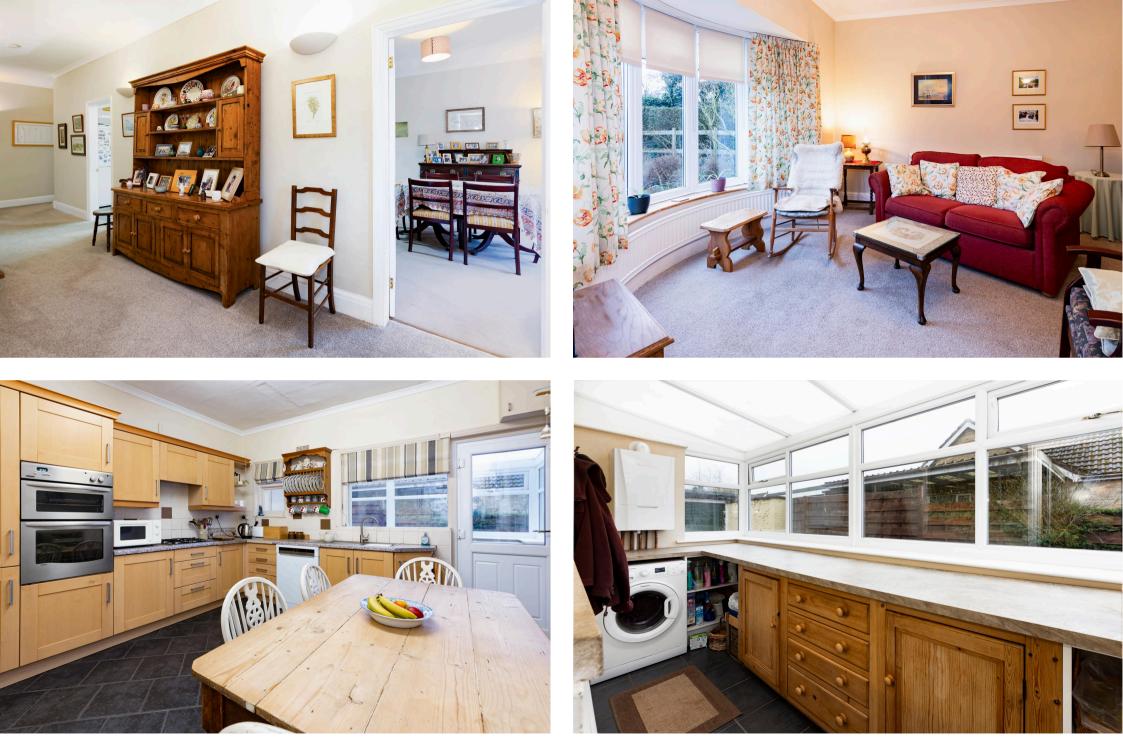

On entering through the front door you will find yourself in spacious hallway which almost extends the full length of the property and has doors off to both sides. The first two rooms to the front of the property are the living room and dining room, both of which have lovely bay windows that allow natural light to enter. One of these could be used as an extra bedroom if multiple receptions are not required.

The kitchen has been fitted with an L shape worktop, stainless steel sink with drainer, four ring gas hob, double oven, dishwasher, various storage units and space for a free-standing fridge/freezer. Off the kitchen you will find a utility area with plumbing for white goods, storage and a door which opens to the drive.

There are two further double bedrooms on the ground floor, one of which has been fitted with built in wardrobes, the other an en-suite comprising shower and w/c. In addition, there is a family bathroom. A garden room with a ceiling lantern is located at the rear of the bungalow and provides the perfect place to sit and admire the garden or relax in the warmer summer months. At the base of the stairs you will find an office area which is extremely useful, especially if you work from home.