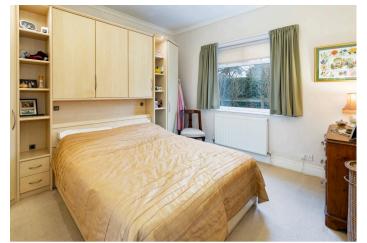

There are two further double bedrooms on the ground floor, one of which has been fitted with built in wardrobes, the other an en-suite comprising shower and w/c. In addition, there is a family bathroom. A garden room with a ceiling lantern is located at the rear of the bungalow and provides the perfect place to sit and admire the garden or relax in the warmer summer months. At the base of the stairs you will find an office area which is extremely useful, especially if you work from home.