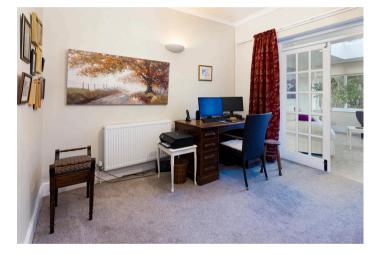

There are two further double bedrooms on the ground floor, one of which has been fitted with built in wardrobes, the other an en-suite comprising shower and w/c. In addition, there is a family bathroom. A garden room with a ceiling lantern is located at the rear of the bungalow and provides the perfect place to sit and admire the garden or relax in the warmer summer months. At the base of the stairs you will find an office area which is extremely useful, especially if you work from home.