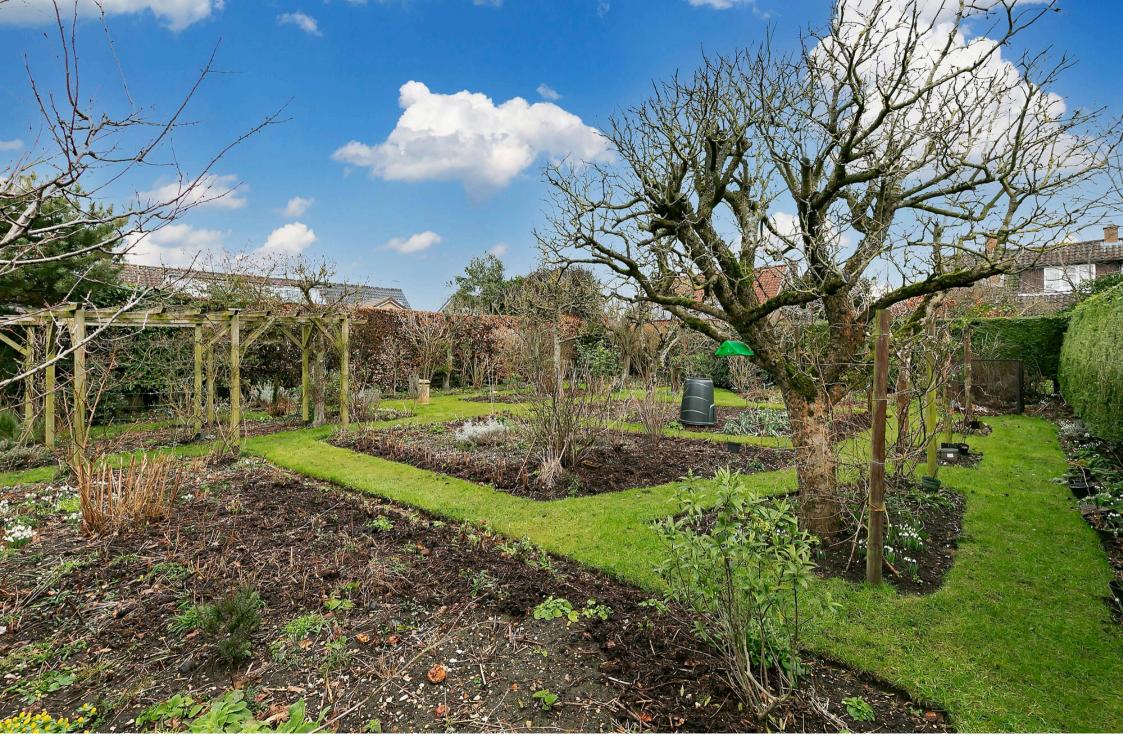

Externally the rear garden is extensive and mainly laid to lawn, with the addition of multiple flower/growing beds and fruit trees. The borders boast a variety of mature trees and shrubs. There is a brick built store immediately adjacent to the garden room and a detached double garage with electric roller doors. The front garden again is laid to lawn with a variety of mature shrubs and trees to the borders. There is off street parking for multiple cars on the drive.