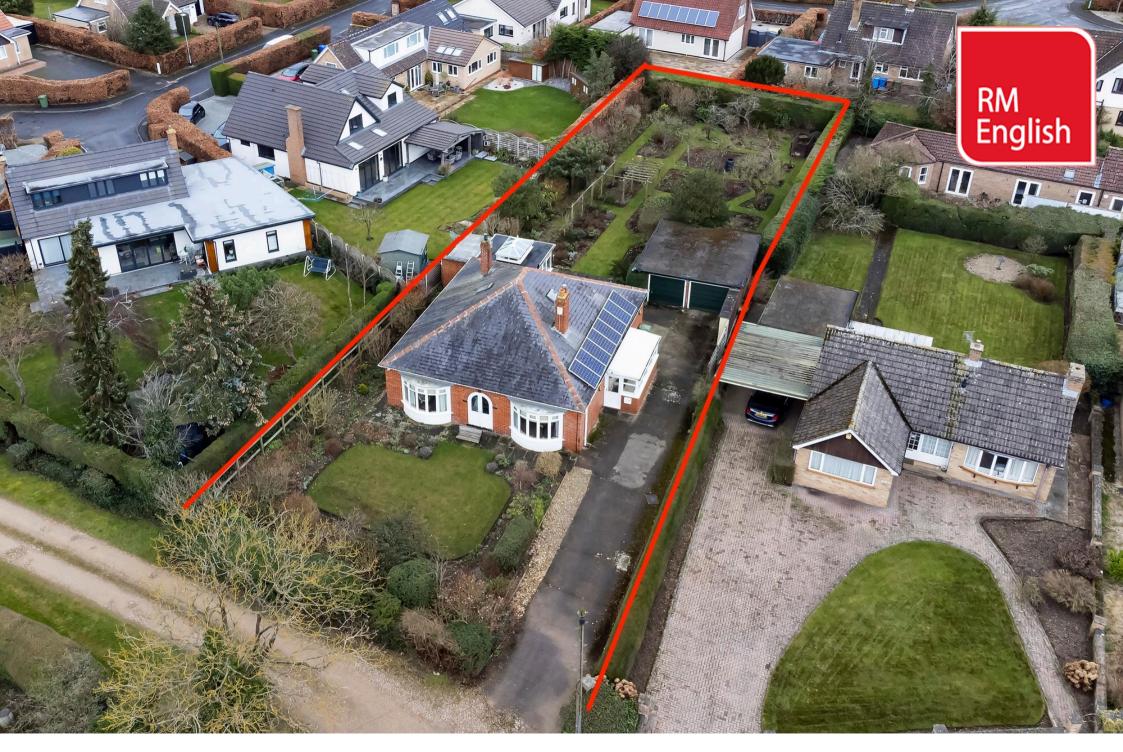

Yapham Road, Pocklington, York, YO42 2DX

• A substantial bungalow with solar panels • Circa 0.3 acre plot with potential for development • Multiple reception rooms, both with bay windows. One could be used as a bedroom • Kitchen with a range of appliances & storage units. Separate utility room • Garden room with a ceiling lantern & doors out to the rear garden • Office area at the base of the stairs • Two further bedrooms, one with built in storage, the other with an en-suite. Family bathroom • Converted loft room with velux windows & storage • Stunning gardens, mature trees, brick store, double garage & a drive • EPC = C

## Guide Price £475,000

If you are looking for a change of lifestyle, like the idea of single storey living and want to be only a short distance from the centre of Pocklington and all its amenities, then look no further as this exceptional bungalow could be exactly what you have been waiting for. The plot extends to circa 0.3 of an acre, so there is potential to not only extend the bungalow but there could be a building plot subject to planning permission at the rear of the garden. There cannot be many properties left within the town that offer as much potential as this lovely home does, so a viewing is highly recommended to fully appreciate everything that it has to offer. The property has also been fitted with solar panels.

Externally the rear garden is extensive and mainly laid to lawn, with the addition of multiple flower/growing beds and fruit trees. The borders boast a variety of mature trees and shrubs. There is a brick built store immediately adjacent to the garden room and a detached double garage with electric roller doors. The front garden again is laid to lawn with a variety of mature shrubs and trees to the borders. There is off street parking for multiple cars on the drive.