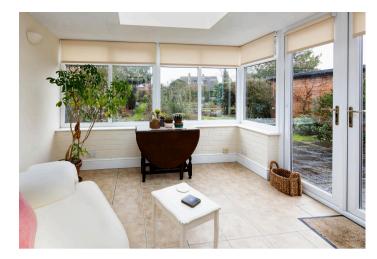

There are two further double bedrooms on the ground floor, one of which has been fitted with built in wardrobes, the other an en-suite comprising shower and w/c. In addition, there is a family bathroom. A garden room with a ceiling lantern is located at the rear of the bungalow and provides the perfect place to sit and admire the garden or relax in the warmer summer months. At the base of the stairs you will find an office area which is extremely useful, especially if you work from home.