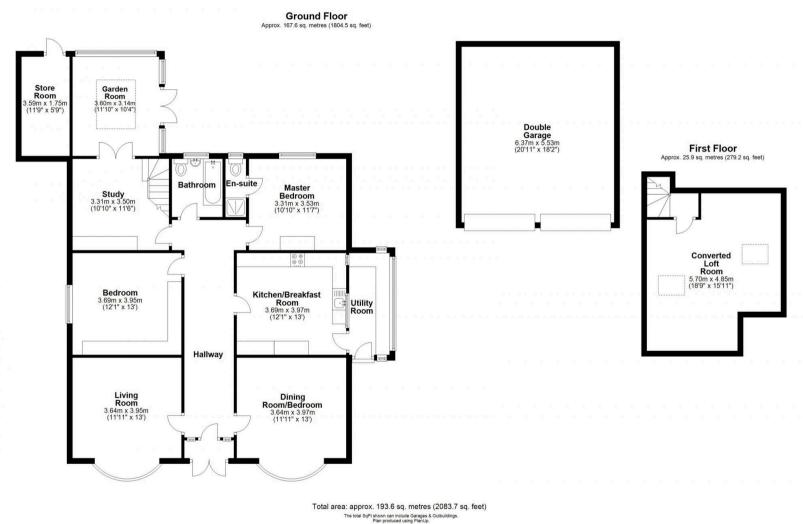

On entering through the front door you will find yourself in spacious hallway which almost extends the full length of the property and has doors off to both sides. The first two rooms to the front of the property are the living room and dining room, both of which have lovely bay windows that allow natural light to enter. One of these could be used as an extra bedroom if multiple receptions are not required.

The kitchen has been fitted with an L shape worktop, stainless steel sink with drainer, four ring gas hob, double oven, dishwasher, various storage units and space for a free-standing fridge/freezer. Off the kitchen you will find a utility area with plumbing for white goods, storage and a door which opens to the drive.

There are two further double bedrooms on the ground floor, one of which has been fitted with built in wardrobes, the other an en-suite comprising shower and w/c. In addition, there is a family bathroom. A garden room with a ceiling lantern is located at the rear of the bungalow and provides the perfect place to sit and admire the garden or relax in the warmer summer months. At the base of the stairs you will find an office area which is extremely useful, especially if you work from home.

To the first floor there is a large, vaulted loft room which has two velux roof lights for natural light and a number of low level storage units. This room is extremely versatile so could be used for a variety of purposes depending on individual requirements.

Externally the rear garden is extensive and mainly laid to lawn, with the addition of multiple flower/growing beds and fruit trees. The borders boast a variety of mature trees and shrubs. There is a brick built store immediately adjacent to the garden room and a detached double garage with electric roller doors. The front garden again is laid to lawn with a variety of mature shrubs and trees to the borders. There is off street parking for multiple cars on the drive.